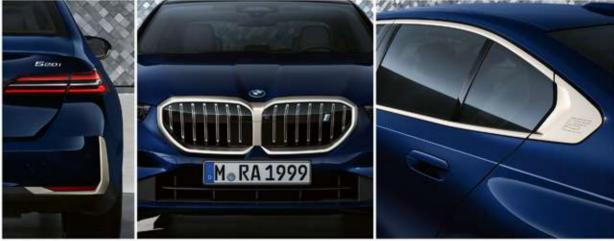

#### HIGHLIGHTS

BMW Kidney Grille, Window Frame & Rear Trims in Satin Aluminum.

**20" aerodynamic wheels** Multicolour Silver with mixed tyres.

عجلات معدنية رياضية قياس ٢٠ بوصة بتصميم متعدد الأذرع.

BMW Interaction Bar & Dark Silver accent combined with fine-wood trim Dark Oak high-gloss.

شريط BMW التفاعلي والتابلوه مُطعم بالخشب الأسود اللامع.

**Comfort seats** in Veganza perforated leather equipped with **Ventilation and Heating** functions for Driver& Front Passenger.