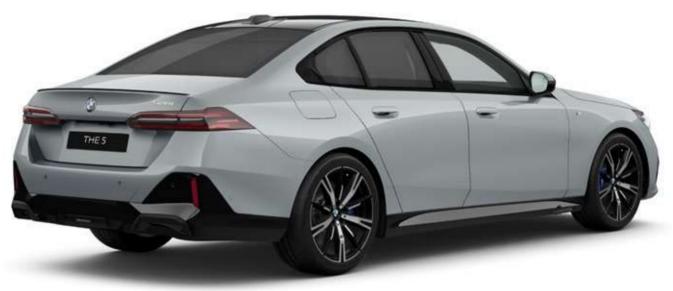

## BMW 520i - EXECUTIVE

HIGHLIGHTS

BMW Kidney Grille, Window Frame & Rear Trims in Satin Aluminum.

**20" aerodynamic wheels** Multicolour Silver with mixed tyres.

عجلات معدنية رياضية قياس ٢٠ بوصة بتصميم متعدد الأذرع.

#### HIGHLIGHTS

**BMW Kidney Grille, Window Frame & Rear Trims** in Satin Aluminum.

**20" aerodynamic wheels** Multicolour Silver with mixed tyres.

عجلات معدنية رياضية قياس ٢٠ بوصة بتصميم متعدد الأذرع.

BMW Interaction Bar & Dark Silver accent combined with fine-wood trim Dark Oak high-gloss.

## BMW 520i - LUXURY BRONZE

HIGHLIGHTS

**BMW Kidney Grille, Window Frame & Rear Trims** in Titanium Bronze.

**20" aerodynamic wheels** Multicolour Titanium Bronze with mixed tyres.

**عجلات معدنية رياضية قياس ٢٠ بوصة** مطعمة باللون البرونزي بتصميم مت*عدد* الأدرع.

#### HIGHLIGHTS

**20" M light alloy wheels** Star-spoke M Bicolour Jet Black with mixed tyres.

عجلات معدنية رياضية M قياس ٢٠ بوصة بتصميم نجمي الأذرع.

Sport seats in Veganza perforated leather equipped with Ventilation and Heating functions for Driver & Front Passenger.

#### HIGHLIGHTS

M high-gloss Shadow Line & M high-gloss Shadowline with extended contents.

إطار من الكروم الأسود اللامع للنوافذ والشبكة الأمامية وحليات الصادم الخلفي.

**BMW Interaction Bar** & Dark Silver M accent combined with **Carbon Fiber** and high-gloss Silver threads trim.

#### HIGHLIGHTS

**20" M light alloy wheels** Star-spoke M Bicolour Jet Black with mixed tyres.

عجلات معدنية رياضية M قياس ٢٠ بوصة بتصميم نجمي الأذرع.

Comfort seats in Veganza perforated leather equipped with Ventilation and Heating functions for Driver & Front Passenger.