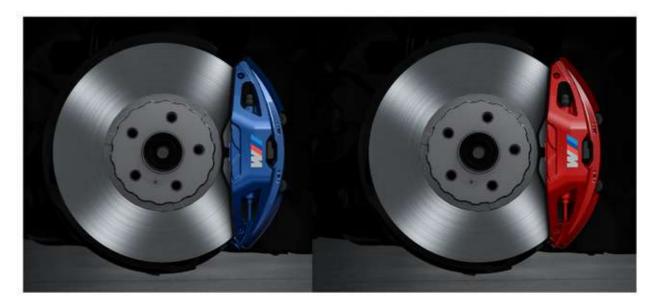

شريط BMW التفاعلي والتابلوه مطعم بألياف الكربون.

M leather steering wheel & M Seat belts.

عجلة قيادة من الجلد بتصميم رياضي ومزودة بشعار "M" وأحزمة الأمان بتصميم M.

**M Sport brakes** with Blue painted calipers (Red only with Dragon Fire Red Exterior Colour) .

نظام الفرامل الرياضي M باللون الأزرق (تكون باللون الأحمر فقط مع اللون الأحمر الخارجي).