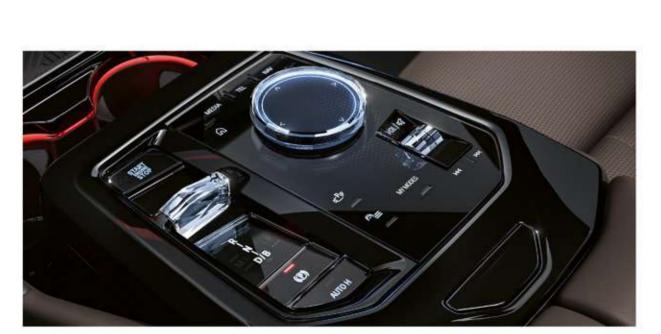

نظام Bowers & Wilkins الصوتي المجسم بمكبر رقمي للصوت بقوة ٦٥٥ وات مع(١٧ سماعة للسيارة الكهربائية و ٨٠ سماعة للسيارة النا530).

**Glass application 'Crafted Clarity' for interior elements:** Handmade polished crystal glass elements for the iDrive controller, the Start/Stop knob, rotary volume control & gear selector switch.

عناصر التحكم الداخلية مصنوعة من الكريستال: زر إدارة المحرك، وحدة تحكم iDrive، زر التحكم في الصوت، وناقل السرعة جميعًا من الكريستال المصنع يدويًا.

**HiFi loudspeaker system Harman Kardon:** with a powerful 205W digital amplifier and 12 loudspeakers for truly outstanding sound quality.