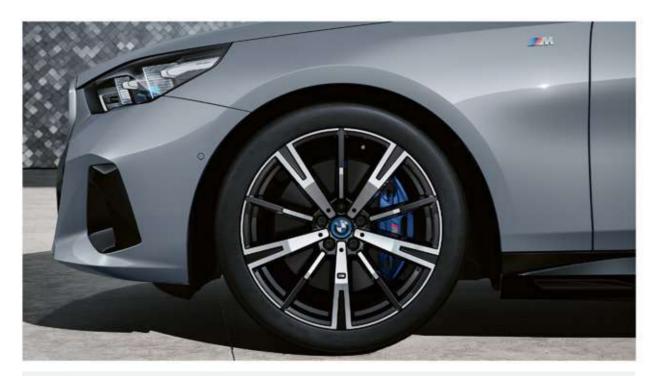

#### HIGHLIGHTS

**20" M light alloy wheels** Star-spoke M Bicolour Jet Black with mixed tyres.

عجلات معدنية رياضية M قياس ٢٠ بوصة بتصميم نجمي الأذرع.

Sport seats in Veganza perforated leather equipped with Ventilation and Heating functions for Driver & Front Passenger.

شريط BMW التفاعلي والتابلوه مطعم بألياف الكربون.

M leather steering wheel & M Seat belts.

عجلة قيادة من الجلد بتصميم رياضي ومزودة بشعار "M" وأحزمة الأمان بتصميم M.

**M Sport brakes** with Blue painted calipers (Red only with Dragon Fire Red Exterior Colour) .

#### HIGHLIGHTS

**20" M light alloy wheels** Star-spoke M Bicolour Jet Black with mixed tyres.

عجلات معدنية رياضية M قياس ٢٠ بوصة بتصميم نجمي الأذرع.

Comfort seats in Veganza perforated leather equipped with Ventilation and Heating functions for Driver & Front Passenger.

شريط BMW التفاعلي والتابلوه مُطعم بألياف الكربون.

M leather steering wheel & M Seat belts.

عجلة قيادة من الجلد بتصميم رياضي ومزودة بشعار "M" وأحزمة الأمان بتصميم M.

**M Sport brakes** with Blue painted calipers (Red only with Dragon Fire Red Exterior Colour) .