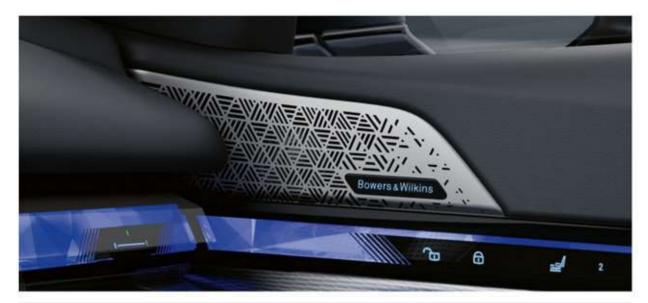

#### HIGHLIGHTS

**Bowers & Wilkins Surround Sound System:** with a powerful 655W digital amplifier and (17 loudspeakers for the i5 & 18 speakers for the 530i) for truly outstanding sound quality (Only for 530i & i5).

نظام Bowers & Wilkins الصوتي المجسم بمكبر رقمي للصوت بقوة ٦٥٥ وات مع(١٧ سماعة للسيارة الكهربائية و ٨٠ سماعة للسيارة النا530).

**Glass application 'Crafted Clarity' for interior elements:** Handmade polished crystal glass elements for the iDrive controller, the Start/Stop knob, rotary volume control & gear selector switch.