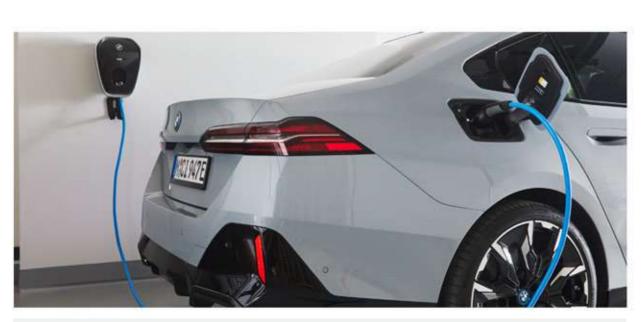

الشبكة الأمامية بإضاءة مدمجة: مع فتحات أوتوماتيكية لتبريد المحرك تبقى منغلقة لزيادة الانسيابية وتوفير الوقود وتفتح فقط عند الحاجة لتبريد المحرك.

**AC Charging Professional:** AC Charging capacity 22kW, 3-phase; Max. current 32A which reduces the charging time (i5 only).

الشحن السريع بالتيار المتردد: الشحن بقدرة ٢٢ كيلو وات مما يقلل من وقت الشحن (للسيارة الكهربائية فقط).

**Adaptive Suspension Professional:** Combines Integral Active Steering with Dynamic Damper Control for a high-performance driving experience (Only for  $530i\ \&\ i5$ ).