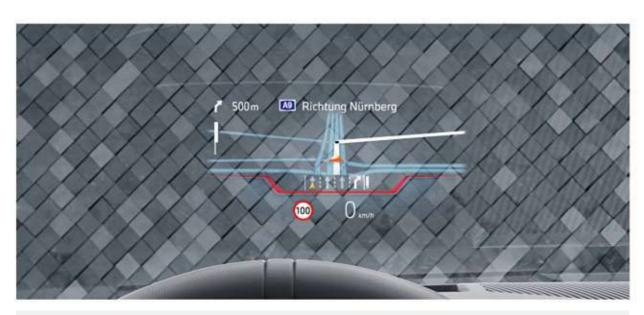

**BMW Head-up Display:** Projects all navigation and important information in full colour on the windscreen.

خاصية عرض بيانات القيادة والنظام الملاحي على الزجاج الأمامي بالألوان وبدرجة وضوح فائقة.

**BMW Live Cockpit Professional:** BMW Operating System 8.5 with a new, touch-optimized Maps Centric user interface Display cluster consisting of a fully digital 12.3" multifunctional instrument display and a high-resolution 14.9" control display.