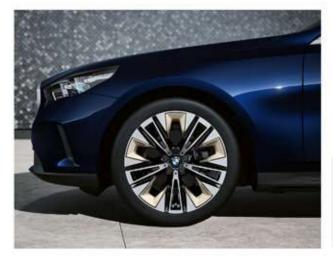

#### HIGHLIGHTS

**Bowers & Wilkins Surround Sound System:** with a powerful 655W digital amplifier and (17 loudspeakers for the i5 & 18 speakers for the 530i) for truly outstanding sound quality (Only for 530i & i5).

نظام Bowers & Wilkins الصوتي المجسم بمكبر رقمي للصوت بقوة ٦٥٥ وات مع(١٧ سماعة للسيارة الكهربائية و ٨٠ سماعة للسيارة النا530).

**Glass application 'Crafted Clarity' for interior elements:** Handmade polished crystal glass elements for the iDrive controller, the Start/Stop knob, rotary volume control & gear selector switch.

عناصر التحكم الداخلية مصنوعة من الكريستال: زر إدارة المحرك، وحدة تحكم iDrive، زر التحكم في الصوت، وناقل السرعة جميعًا من الكريستال المصنع يدويًا.

**HiFi loudspeaker system Harman Kardon:** with a powerful 205W digital amplifier and 12 loudspeakers for truly outstanding sound quality.

نظام Harman Kardon الصوتي المجسم بمكبر رقمي للصوت بقوة ٢٠٥ وات مع١٢ سماعة لصوت هائل غاية في النقاء.

**Wireless charging:** Telephony with wireless charging offers a comprehensive telephony package with Bluetooth connectivity.