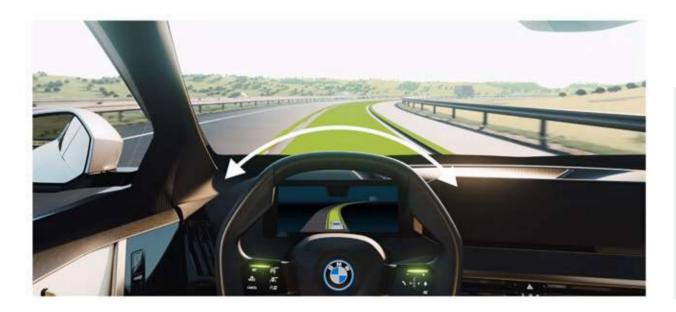

#### Driving Assistant Professional (Only for 530i & i5):

- -Lane Change Assistant.
- -Front/rear crossing traffic warning.
- -Rear collision prevention.
- -Exit warning.
- -Steering and Lane Control Assistant.
- -Emergency Stop Assistant.
- -Automatic Speed Limit Assist.
- -Distance Control (Active CruiseControl with Stop & Go).
- -Lane Departure Warning.
- -Evasion Assistant.
- -Wrong-way warning.

#### نظام المساعدة في القيادة الشامل (للسيارة الكهربائية و ال 530i فقط):

- نظام المساعدة في تغيير الحارة المرورية.
   نظام التحذير الأمامي والخلفي عند عبور المارة.
   نظام تحذير السيارات في الخلف في حالة الاقتراب من التصادم.
   نظام مراقبة الطريق والتنبيه عند الخروج من السيارة.
   نظام أوتوماتيكي المتوجيه والمحافظة على المسار في الحارة المرورية.
   نظام المساعدة على التوقف المفاجئ في حالات الطوارئ.
   نظام أوتوماتيكي لضبط سرعة السيارة حسب السرعة القانونية.
   نظام التحكم في المسافة أثناء القيادة مع وظيفة Stop & Go.
   نظام المساعدة في تغيير الحارة المرورية مع وجود تحذير.
   نظام التنبيه من القيادة في الاتجاه المعاكس.