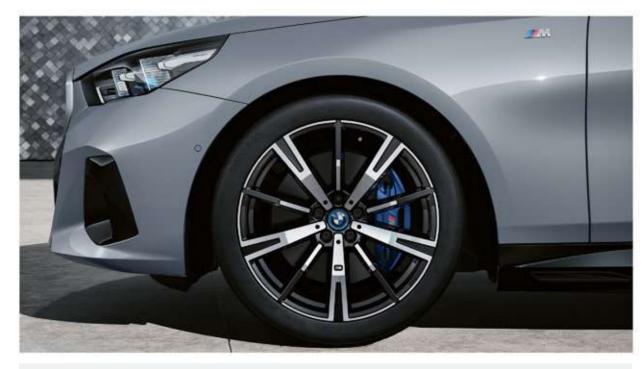

#### HIGHLIGHTS

**20" M light alloy wheels** Star-spoke M Bicolour Jet Black with mixed tyres.

عجلات معدنية رياضية M قياس ٢٠ بوصة بتصميم نجمي الأذرع.

Sport seats in Veganza perforated leather equipped with Ventilation and Heating functions for Driver & Front Passenger.

#### HIGHLIGHTS

M high-gloss Shadow Line & M high-gloss Shadowline with extended contents.

إطار من الكروم الأسود اللامع للنوافذ والشبكة الأمامية وحليات الصادم الخلفي.

**BMW Interaction Bar** & Dark Silver M accent combined with **Carbon Fiber** and high-gloss Silver threads trim.

شريط BMW التفاعلي والتابلوه مطعم بألياف الكربون.

M leather steering wheel & M Seat belts.

عجلة قيادة من الجلد بتصميم رياضي ومزودة بشعار "M" وأحزمة الأمان بتصميم M.

**M Sport brakes** with Blue painted calipers (Red only with Dragon Fire Red Exterior Colour) .

نظام الفرامل الرياضي M باللون الأزرق (تكون باللون الأحمر فقط مع اللون الأحمر الخارجي).