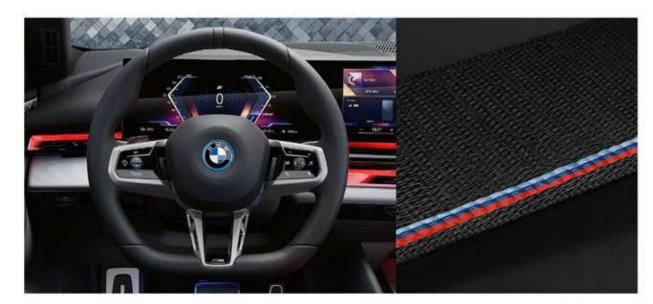

#### HIGHLIGHTS

M high-gloss Shadow Line & M high-gloss Shadowline with extended contents.

إطار من الكروم الأسود اللامع للنوافذ والشبكة الأمامية وحليات الصادم الخلفي.

**BMW Interaction Bar** & Dark Silver M accent combined with **Carbon Fiber** and high-gloss Silver threads trim.

شريط BMW التفاعلي والتابلوه مطعم بألياف الكربون.

M leather steering wheel & M Seat belts.

عجلة قيادة من الجلد بتصميم رياضي ومزودة بشعار "M" وأحزمة الأمان بتصميم M.

**M Sport brakes** with Blue painted calipers (Red only with Dragon Fire Red Exterior Colour) .