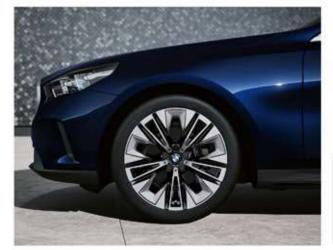

**BMW Head-up Display:** Projects all navigation and important information in full colour on the windscreen.

خاصية عرض بيانات القيادة والنظام الملاحي على الزجاج الأمامي بالألوان وبدرجة وضوح فائقة.

**BMW Live Cockpit Professional:** BMW Operating System 8.5 with a new, touch-optimized Maps Centric user interface Display cluster consisting of a fully digital 12.3" multifunctional instrument display and a high-resolution 14.9" control display.

نظام **BMW للترفيه والمعلومات:** نظام تشغيل ٥,٠ BMW يتكون من شاشتين عاليتا الوضوح والدقة الشاشة الأولى قياس ١٢,٣ بوصة لعرض عدادات القيادة والأخرى قياس ١٤,٩ لعرض بيانات الملاحة وأنظمة الترفيه.

**Adaptive LED Headlights** with cornering lights offer a bright and efficient bi-LED light for low beam and high beam featuring **BMW Selective Beam** and **High Beam Assistance.** 

#### HIGHLIGHTS

**Bowers & Wilkins Surround Sound System:** with a powerful 655W digital amplifier and (17 loudspeakers for the i5 & 18 speakers for the 530i) for truly outstanding sound quality (Only for 530i & i5).

نظام Harman Kardon الصوتي المجسم بمكبر رقمي للصوت بقوة ٢٠٥ وات مع١٢ سماعة لصوت هائل غاية في النقاء.

**Wireless charging:** Telephony with wireless charging offers a comprehensive telephony package with Bluetooth connectivity.