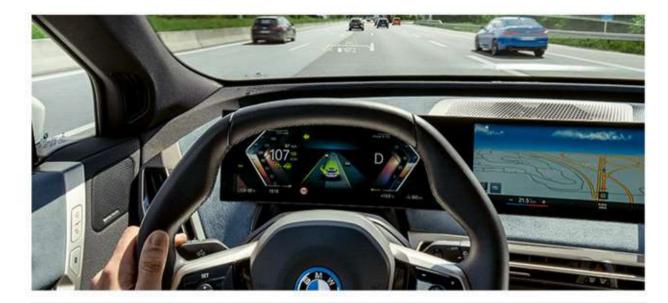

**BMW Head-up Display:** Projects all navigation and important information in full colour on the windscreen.

خاصية عرض بيانات القيادة والنظام الملاحي على الزجاج الأمامي بالألوان وبدرجة وضوح فائقة.

**BMW Live Cockpit Professional:** BMW Operating System 8.5 with a new, touch-optimized Maps Centric user interface Display cluster consisting of a fully digital 12.3" multifunctional instrument display and a high-resolution 14.9" control display.