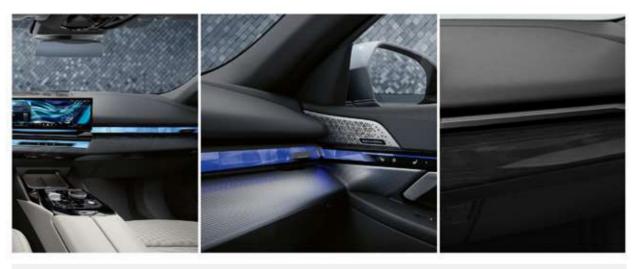

#### HIGHLIGHTS

**Ambient light** package comprises 15 pre-defined selectable light designs in various colors in addition to **BMW Dynamic Welcome Light Carpet.** 

باقة الإنارة الداخلية التي تشمل ١٥ تصميم إضاءة داخلية بالإضافة إلى باقة الإنارة الترحيبية.

**BMW Head-up Display:** Projects all navigation and important information in full colour on the windscreen.

خاصية عرض بيانات القيادة والنظام الملاحي على الزجاج الأمامي بالألوان وبدرجة وضوح فائقة.

**BMW Live Cockpit Professional:** BMW Operating System 8.5 with a new, touch-optimized Maps Centric user interface Display cluster consisting of a fully digital 12.3" multifunctional instrument display and a high-resolution 14.9" control display.

نظام **BMW للترفيه والمعلومات:** نظام تشغيل ٥,٠ BMW يتكون من شاشتين عاليتا الوضوح والدقة الشاشة الأولى قياس ١٢,٣ بوصة لعرض عدادات القيادة والأخرى قياس ١٤,٩ لعرض بيانات الملاحة وأنظمة الترفيه.

**Adaptive LED Headlights** with cornering lights offer a bright and efficient bi-LED light for low beam and high beam featuring **BMW Selective Beam** and **High Beam Assistance.** 