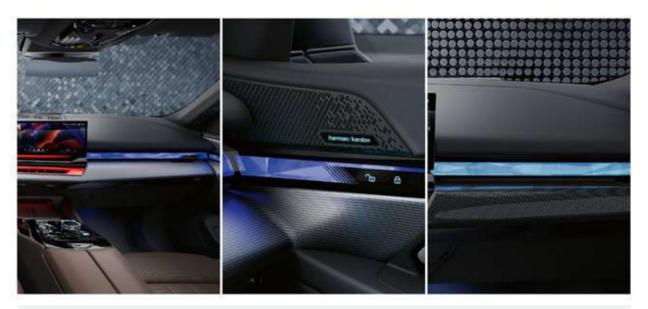

#### HIGHLIGHTS

**Ambient light** package comprises 15 pre-defined selectable light designs in various colors in addition to **BMW Dynamic Welcome Light Carpet.** 

باقة الإنارة الداخلية التي تشمل ١٥ تصميم إضاءة داخلية بالإضافة إلى باقة الإنارة الترحيبية.

#### HIGHLIGHTS

**Bowers & Wilkins Surround Sound System:** with a powerful 655W digital amplifier and (17 loudspeakers for the i5 & 18 speakers for the 530i) for truly outstanding sound quality (Only for 530i & i5).

عناصر التحكم الداخلية مصنوعة من الكريستال: زر إدارة المحرك، وحدة تحكم iDrive، زر التحكم في الصوت، وناقل السرعة جميعًا من الكريستال المصنع يدويًا.

**HiFi loudspeaker system Harman Kardon:** with a powerful 205W digital amplifier and 12 loudspeakers for truly outstanding sound quality.

نظام Harman Kardon الصوتي المجسم بمكبر رقمي للصوت بقوة ٢٠٥ وات مع١٢ سماعة لصوت هائل غاية في النقاء.

**Wireless charging:** Telephony with wireless charging offers a comprehensive telephony package with Bluetooth connectivity.