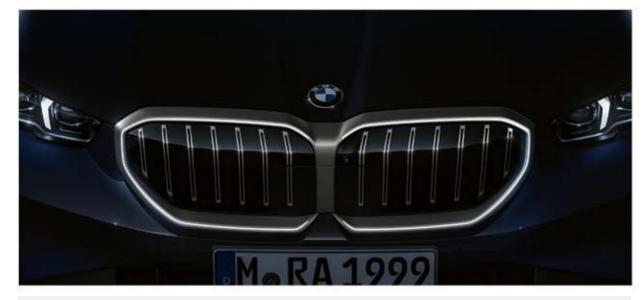

#### HIGHLIGHTS

**BMW "Iconic Glow" Active kidney grille:** Highlighting of BMW kidney grille with contour lighting technology. "Active" indicates the opening and closing of the air vents to actively regulate the airstream. They close for increased aerodynamics and open if the cooling demand for the engine increases.

الشبكة الأمامية بإضاءة مدمجة: مع فتحات أوتوماتيكية لتبريد المحرك تبقى منغلقة لزيادة الانسيابية وتوفير الوقود وتفتح فقط عند الحاجة لتبريد المحرك.

**AC Charging Professional:** AC Charging capacity 22kW, 3-phase; Max. current 32A which reduces the charging time (i5 only).