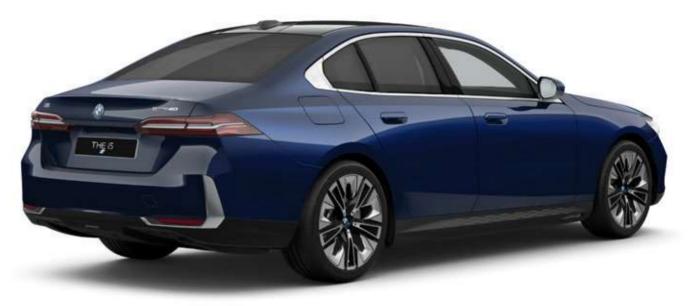

## BMW i5 eDrive40 - LUXURY

#### HIGHLIGHTS

BMW Kidney Grille, Window Frame & Rear Trims in Satin Aluminum.

**20" aerodynamic wheels** Multicolour Silver with mixed tyres.

عجلات معدنية رياضية قياس ٢٠ بوصة بتصميم متعدد الأذرع.

BMW Interaction Bar & Dark Silver accent combined with fine-wood trim Dark Oak high-gloss.

شريط BMW التفاعلي والتابلوه مُطعم بالخشب الأسود اللامع.

**Comfort seats** in Veganza perforated leather equipped with **Ventilation and Heating** functions for Driver& Front Passenger.