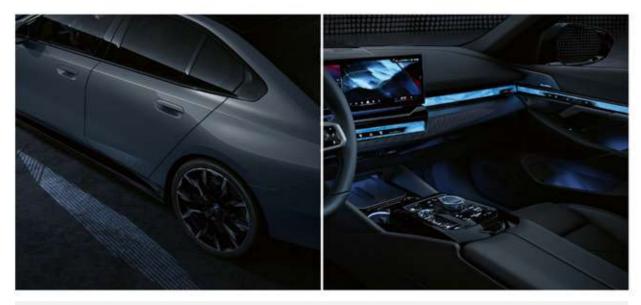

#### HIGHLIGHTS

**Ambient light** package comprises 15 pre-defined selectable light designs in various colors in addition to **BMW Dynamic Welcome Light Carpet.** 

باقة الإنارة الداخلية التي تشمل ١٥ تصميم إضاءة داخلية بالإضافة إلى باقة الإنارة الترحيبية.