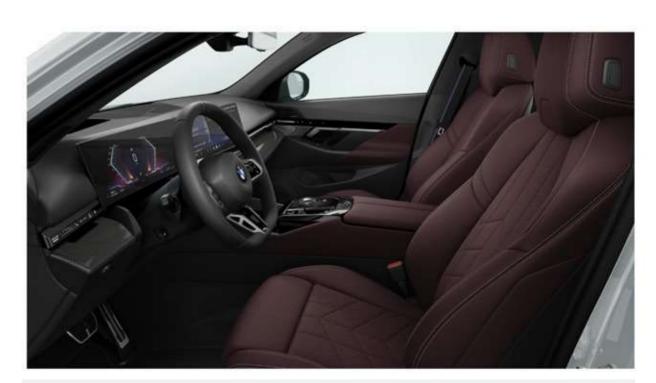

BMW Interaction Bar & Dark Silver accent combined with fine-wood trim Dark Oak high-gloss.

شريط BMW التفاعلي والتابلوه مُطعم بالخشب الأسود اللامع.

**Comfort seats** in Veganza perforated leather for Driver & Front Passenger

شريط BMW التفاعلي والتابلوه مُطعم بالخشب الأسود اللامع.

**Comfort seats** in Veganza perforated leather equipped with **Ventilation and Heating** functions for Driver& Front Passenger.

**Comfort seats** in Veganza perforated leather equipped with **Ventilation and Heating** functions for Driver& Front Passenger.