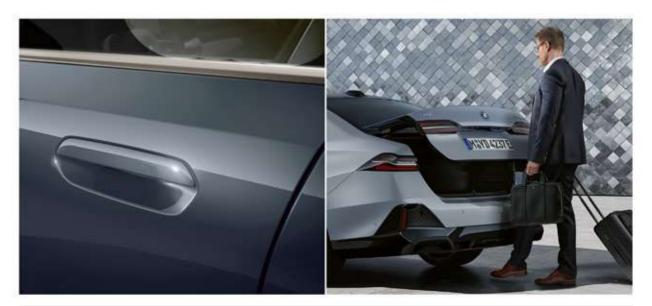

نظام أوتوماتيكي لتكييف الهواء بتحكم رباعي المناطق: يشمل فتحات تهوية ووحدات تحكم منفصلة في الحرارة الخاصة بصف المقاعد الثاني من السيارة ويمكن ضبط الحرارة بدرجات مستقلة عن المقاعد الأمامية.

**Comfort Access:** Allows keyless entry to the vehicle doors and tailgate.

خاصية فتح وغلق السيارة بدون مفتاح للأبواب وغطاء صندوق الأمتعة.