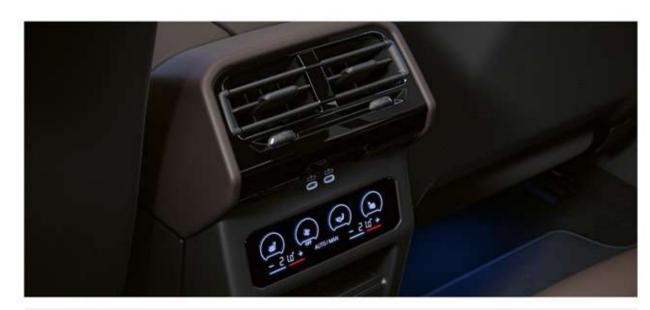

نظام السفر والراحة: يتيح ربط علاقة الملابس، أو الطاولة القابلة للطي، أو حامل أجهزة التابلت. بالإضافة إلى ذلك، فهي تشتمل على وصلات USB من النوع C لركاب الصف الثاني.

**4-Zone Automatic Air Conditioning:** includes separate temperature control for driver, front passenger and also left and right rear passengers.

نظام أوتوماتيكي لتكييف الهواء بتحكم رباعي المناطق: يشمل فتحات تهوية ووحدات تحكم منفصلة في الحرارة الخاصة بصف المقاعد الثاني من السيارة ويمكن ضبط الحرارة بدرجات مستقلة عن المقاعد الأمامية.

**Comfort Access:** Allows keyless entry to the vehicle doors and tailgate.