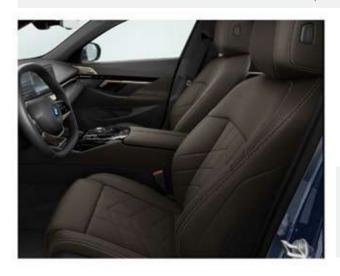

BMW Interaction Bar & Dark Silver accent combined with fine-wood trim Dark Oak high-gloss.

شريط BMW التفاعلي والتابلوه مُطعم بالخشب الأسود اللامع.

**Comfort seats** in Veganza perforated leather for Driver & Front Passenger

شريط BMW التفاعلي والتابلوه مُطعم بالخشب الأسود اللامع.

**Comfort seats** in Veganza perforated leather equipped with **Ventilation and Heating** functions for Driver& Front Passenger.