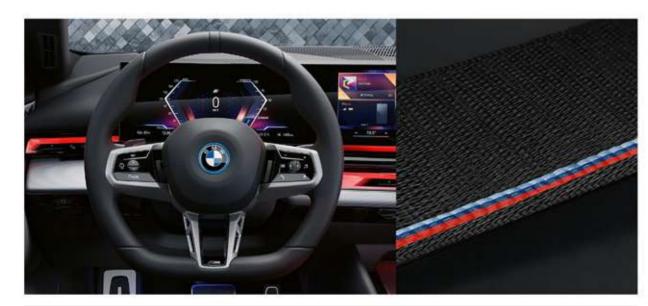

**BMW Head-up Display:** Projects all navigation and important information in full colour on the windscreen.

خاصية عرض بيانات القيادة والنظام الملاحي على الزجاج الأمامي بالألوان وبدرجة وضوح فائقة.

**BMW Live Cockpit Professional:** BMW Operating System 8.5 with a new, touch-optimized Maps Centric user interface Display cluster consisting of a fully digital 12.3" multifunctional instrument display and a high-resolution 14.9" control display.

نظام **BMW للترفيه والمعلومات:** نظام تشغيل ٥,٠ BMW يتكون من شاشتين عاليتا الوضوح والدقة الشاشة الأولى قياس ١٢,٣ بوصة لعرض عدادات القيادة والأخرى قياس ١٤,٩ لعرض بيانات الملاحة وأنظمة الترفيه.

**Adaptive LED Headlights** with cornering lights offer a bright and efficient bi-LED light for low beam and high beam featuring **BMW Selective Beam** and **High Beam Assistance.** 