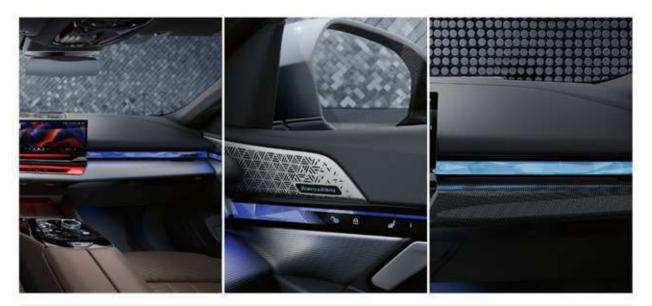

BMW Interaction Bar & Dark Silver accent combined with fine-wood trim Dark Oak high-gloss.

شريط BMW التفاعلي والتابلوه مُطعم بالخشب الأسود اللامع.

**Comfort seats** in Veganza perforated leather for Driver & Front Passenger

شريط BMW التفاعلي والتابلوه مُطعم بالخشب الأسود اللامع.

**Comfort seats** in Veganza perforated leather equipped with **Ventilation and Heating** functions for Driver& Front Passenger.

**BMW Interaction Bar** & BMW Individual Silver Bronze accent combined with **fine-wood trim 'Fineline', open-pored** and Silver Bronze inlay Trim

شريط BMW التفاعلي والتابلوه مُطعم بالخشب البني المطعم بالبرونز.