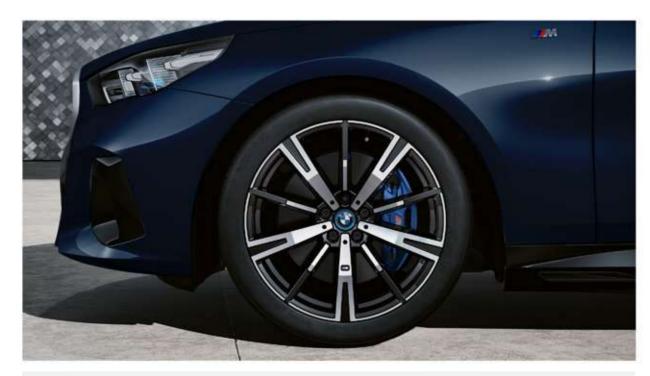

#### HIGHLIGHTS

**20" M light alloy wheels** Star-spoke M Bicolour Jet Black with mixed tyres.

عجلات معدنية رياضية M قياس ٢٠ بوصة بتصميم نجمي الأذرع.

Sport seats in Veganza perforated leather equipped with Ventilation and Heating functions for Driver & Front Passenger.

#### HIGHLIGHTS

**20" M light alloy wheels** Star-spoke M Bicolour Jet Black with mixed tyres.

عجلات معدنية رياضية M قياس ٢٠ بوصة بتصميم نجمي الأذرع.

Comfort seats in Veganza perforated leather equipped with Ventilation and Heating functions for Driver & Front Passenger.