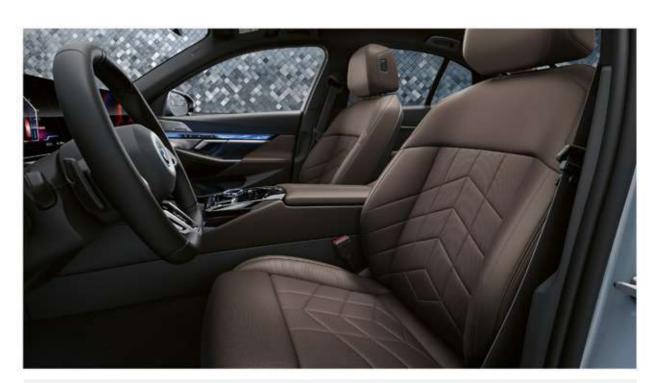

**Comfort seats** in Veganza perforated leather equipped with **Ventilation and Heating** functions for Driver& Front Passenger.