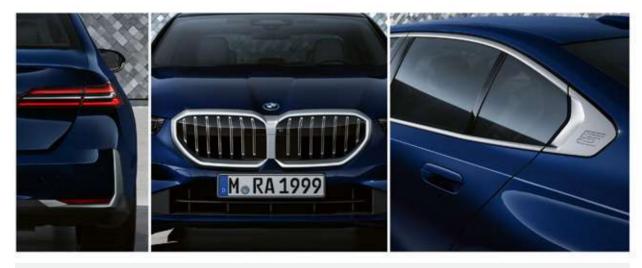

## BMW 520i - EXECUTIVE

HIGHLIGHTS

BMW Kidney Grille, Window Frame & Rear Trims in Satin Aluminum.

**20" aerodynamic wheels** Multicolour Silver with mixed tyres.

عجلات معدنية رياضية قياس ٢٠ بوصة بتصميم متعدد الأذرع.

#### HIGHLIGHTS

**BMW Kidney Grille, Window Frame & Rear Trims** in Satin Aluminum.

**20" aerodynamic wheels** Multicolour Silver with mixed tyres.

عجلات معدنية رياضية قياس ٢٠ بوصة بتصميم متعدد الأذرع.

BMW Interaction Bar & Dark Silver accent combined with fine-wood trim Dark Oak high-gloss.