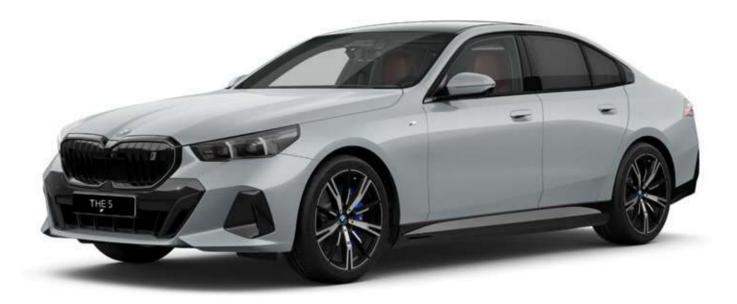

## BMW 520i - EXECUTIVE

HIGHLIGHTS

BMW Kidney Grille, Window Frame & Rear Trims in Satin Aluminum.

**20" aerodynamic wheels** Multicolour Silver with mixed tyres.

عجلات معدنية رياضية قياس ٢٠ بوصة بتصميم متعدد الأذرع.

#### HIGHLIGHTS

**BMW Kidney Grille, Window Frame & Rear Trims** in Satin Aluminum.

**20" aerodynamic wheels** Multicolour Silver with mixed tyres.

عجلات معدنية رياضية قياس ٢٠ بوصة بتصميم متعدد الأذرع.

BMW Interaction Bar & Dark Silver accent combined with fine-wood trim Dark Oak high-gloss.

## BMW 520i - LUXURY BRONZE

HIGHLIGHTS

**BMW Kidney Grille, Window Frame & Rear Trims** in Titanium Bronze.

**20" aerodynamic wheels** Multicolour Titanium Bronze with mixed tyres.

**عجلات معدنية رياضية قياس ٢٠ بوصة** مطعمة باللون البرونزي بتصميم مت*عدد* الأدرع.