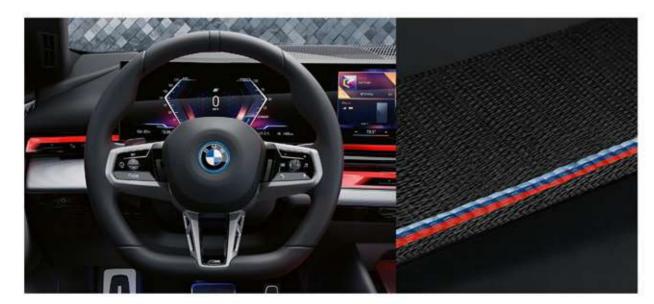

#### HIGHLIGHTS

M high-gloss Shadow Line & M high-gloss Shadowline with extended contents.

إطار من الكروم الأسود اللامع للنوافذ والشبكة الأمامية وحليات الصادم الخلفي.

**BMW Interaction Bar** & Dark Silver M accent combined with **Carbon Fiber** and high-gloss Silver threads trim.

شريط BMW التفاعلي والتابلوه مطعم بألياف الكربون.

M leather steering wheel & M Seat belts.

عجلة قيادة من الجلد بتصميم رياضي ومزودة بشعار "M" وأحزمة الأمان بتصميم M.

**M Sport brakes** with Blue painted calipers (Red only with Dragon Fire Red Exterior Colour) .