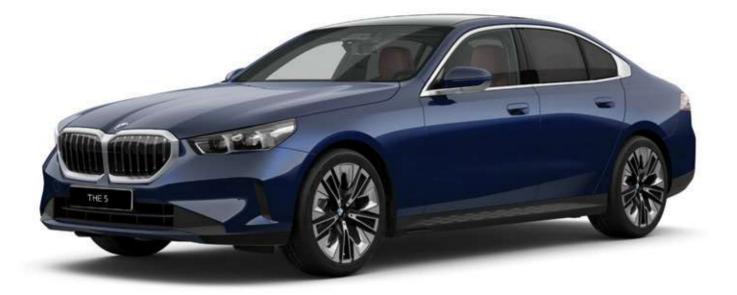

## BMW 520i - EXECUTIVE

HIGHLIGHTS

BMW Kidney Grille, Window Frame & Rear Trims in Satin Aluminum.

**20" aerodynamic wheels** Multicolour Silver with mixed tyres.

عجلات معدنية رياضية قياس ٢٠ بوصة بتصميم متعدد الأذرع.