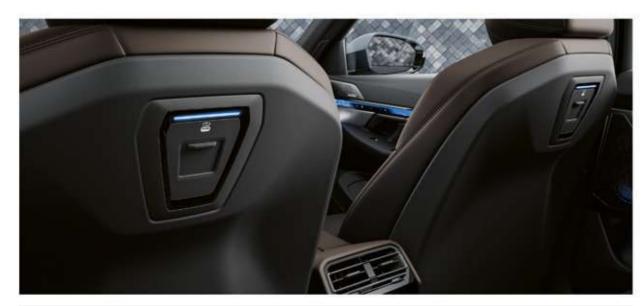

نظام السفر والراحة: يتيح ربط علاقة الملابس، أو الطاولة القابلة للطي، أو حامل أجهزة التابلت. بالإضافة إلى ذلك، فهي تشتمل على وصلات USB من النوع C لركاب الصف الثاني.

**4-Zone Automatic Air Conditioning:** includes separate temperature control for driver, front passenger and also left and right rear passengers.

نظام أوتوماتيكي لتكييف الهواء بتحكم رباعي المناطق: يشمل فتحات تهوية ووحدات تحكم منفصلة في الحرارة الخاصة بصف المقاعد الثاني من السيارة ويمكن ضبط الحرارة بدرجات مستقلة عن المقاعد الأمامية.

**Comfort Access:** Allows keyless entry to the vehicle doors and tailgate.