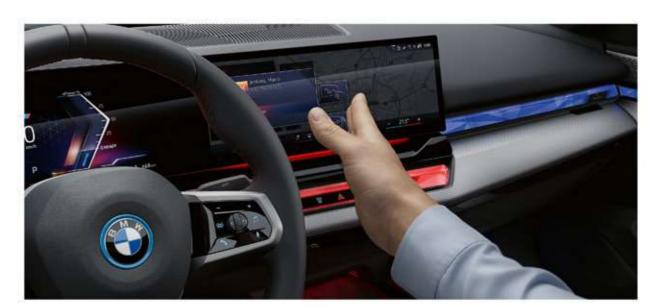

**BMW Head-up Display:** Projects all navigation and important information in full colour on the windscreen.

خاصية عرض بيانات القيادة والنظام الملاحي على الزجاج الأمامي بالألوان وبدرجة وضوح فائقة.

**BMW Live Cockpit Professional:** BMW Operating System 8.5 with a new, touch-optimized Maps Centric user interface Display cluster consisting of a fully digital 12.3" multifunctional instrument display and a high-resolution 14.9" control display.

نظام **BMW للترفيه والمعلومات:** نظام تشغيل ٥,٠ BMW يتكون من شاشتين عاليتا الوضوح والدقة الشاشة الأولى قياس ١٢,٣ بوصة لعرض عدادات القيادة والأخرى قياس ١٤,٩ لعرض بيانات الملاحة وأنظمة الترفيه.

**Adaptive LED Headlights** with cornering lights offer a bright and efficient bi-LED light for low beam and high beam featuring **BMW Selective Beam** and **High Beam Assistance.** 