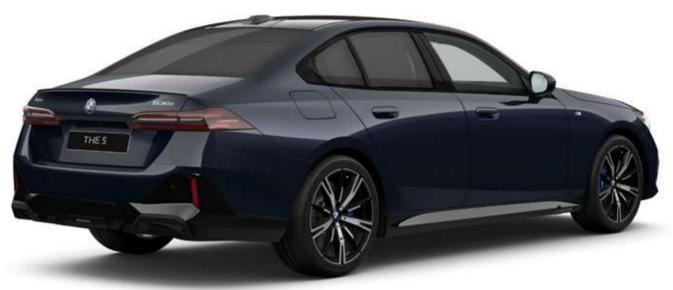

## BMW i5 eDrive40 - M SPORT

HIGHLIGHTS

**20" M light alloy wheels** Star-spoke M Bicolour Jet Black with mixed tyres.

عجلات معدنية رياضية M قياس ٢٠ بوصة بتصميم نجمي الأذرع.

Sport seats in Veganza perforated leather equipped with Ventilation and Heating functions for Driver & Front Passenger.

## BMW i5 eDrive40 - M SPORT