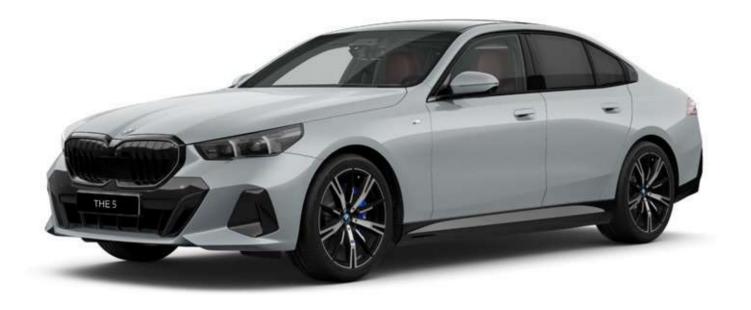

## BMW 520i - EXECUTIVE

HIGHLIGHTS

BMW Kidney Grille, Window Frame & Rear Trims in Satin Aluminum.

**20" aerodynamic wheels** Multicolour Silver with mixed tyres.

عجلات معدنية رياضية قياس ٢٠ بوصة بتصميم متعدد الأذرع.

#### HIGHLIGHTS

**BMW Kidney Grille, Window Frame & Rear Trims** in Satin Aluminum.

**20" aerodynamic wheels** Multicolour Silver with mixed tyres.

عجلات معدنية رياضية قياس ٢٠ بوصة بتصميم متعدد الأذرع.

BMW Interaction Bar & Dark Silver accent combined with fine-wood trim Dark Oak high-gloss.

## BMW 520i - LUXURY BRONZE

HIGHLIGHTS

**BMW Kidney Grille, Window Frame & Rear Trims** in Titanium Bronze.

**20" aerodynamic wheels** Multicolour Titanium Bronze with mixed tyres.

**عجلات معدنية رياضية قياس ٢٠ بوصة** مطعمة باللون البرونزي بتصميم مت*عدد* الأدرع.

#### HIGHLIGHTS

**20" M light alloy wheels** Star-spoke M Bicolour Jet Black with mixed tyres.

عجلات معدنية رياضية M قياس ٢٠ بوصة بتصميم نجمي الأذرع.

Sport seats in Veganza perforated leather equipped with Ventilation and Heating functions for Driver & Front Passenger.

#### HIGHLIGHTS

M high-gloss Shadow Line & M high-gloss Shadowline with extended contents.

إطار من الكروم الأسود اللامع للنوافذ والشبكة الأمامية وحليات الصادم الخلفي.

**BMW Interaction Bar** & Dark Silver M accent combined with **Carbon Fiber** and high-gloss Silver threads trim.

#### HIGHLIGHTS

**20" M light alloy wheels** Star-spoke M Bicolour Jet Black with mixed tyres.

عجلات معدنية رياضية M قياس ٢٠ بوصة بتصميم نجمي الأذرع.

Comfort seats in Veganza perforated leather equipped with Ventilation and Heating functions for Driver & Front Passenger.