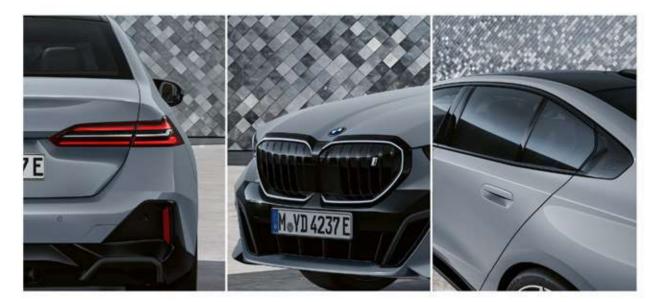

## BMW 520i - EXECUTIVE

HIGHLIGHTS

BMW Kidney Grille, Window Frame & Rear Trims in Satin Aluminum.

**20" aerodynamic wheels** Multicolour Silver with mixed tyres.

عجلات معدنية رياضية قياس ٢٠ بوصة بتصميم متعدد الأذرع.

#### HIGHLIGHTS

**BMW Kidney Grille, Window Frame & Rear Trims** in Satin Aluminum.

**20" aerodynamic wheels** Multicolour Silver with mixed tyres.

عجلات معدنية رياضية قياس ٢٠ بوصة بتصميم متعدد الأذرع.

BMW Interaction Bar & Dark Silver accent combined with fine-wood trim Dark Oak high-gloss.

## BMW 520i - LUXURY BRONZE

HIGHLIGHTS

**BMW Kidney Grille, Window Frame & Rear Trims** in Titanium Bronze.

**20" aerodynamic wheels** Multicolour Titanium Bronze with mixed tyres.

**عجلات معدنية رياضية قياس ٢٠ بوصة** مطعمة باللون البرونزي بتصميم مت*عدد* الأدرع.