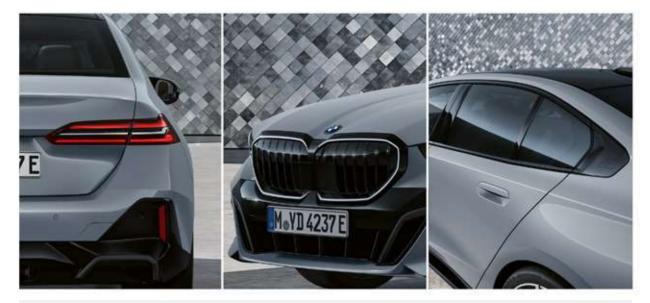

#### HIGHLIGHTS

M high-gloss Shadow Line & M high-gloss Shadowline with extended contents.

إطار من الكروم الأسود اللامع للنوافذ والشبكة الأمامية وحليات الصادم الخلفي.

**BMW Interaction Bar** & Dark Silver M accent combined with **Carbon Fiber** and high-gloss Silver threads trim.