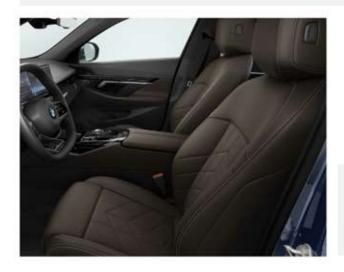

BMW Interaction Bar & Dark Silver accent combined with fine-wood trim Dark Oak high-gloss.

شريط BMW التفاعلي والتابلوه مُطعم بالخشب الأسود اللامع.

**Comfort seats** in Veganza perforated leather for Driver & Front Passenger

شريط BMW التفاعلي والتابلوه مُطعم بالخشب الأسود اللامع.

**Comfort seats** in Veganza perforated leather equipped with **Ventilation and Heating** functions for Driver& Front Passenger.

**Comfort seats** in Veganza perforated leather equipped with **Ventilation and Heating** functions for Driver& Front Passenger.