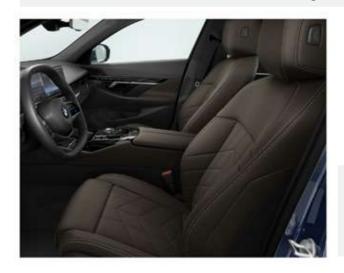

BMW Interaction Bar & Dark Silver accent combined with fine-wood trim Dark Oak high-gloss.

شريط BMW التفاعلي والتابلوه مُطعم بالخشب الأسود اللامع.

**Comfort seats** in Veganza perforated leather for Driver & Front Passenger

شريط BMW التفاعلي والتابلوه مُطعم بالخشب الأسود اللامع.

**Comfort seats** in Veganza perforated leather equipped with **Ventilation and Heating** functions for Driver& Front Passenger.