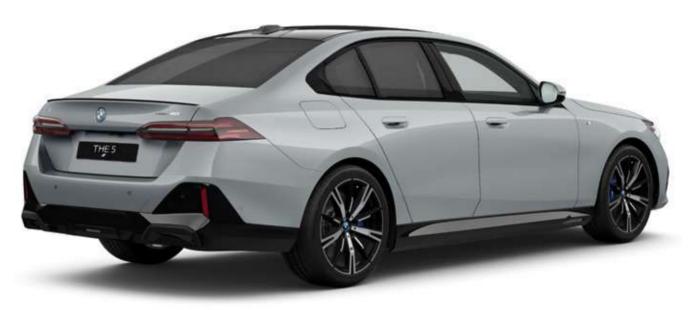

## BMW 520i - EXECUTIVE

HIGHLIGHTS

BMW Kidney Grille, Window Frame & Rear Trims in Satin Aluminum.

**20" aerodynamic wheels** Multicolour Silver with mixed tyres.

عجلات معدنية رياضية قياس ٢٠ بوصة بتصميم متعدد الأذرع.

#### HIGHLIGHTS

**BMW Kidney Grille, Window Frame & Rear Trims** in Satin Aluminum.

**20" aerodynamic wheels** Multicolour Silver with mixed tyres.

عجلات معدنية رياضية قياس ٢٠ بوصة بتصميم متعدد الأذرع.

BMW Interaction Bar & Dark Silver accent combined with fine-wood trim Dark Oak high-gloss.

## BMW 520i - LUXURY BRONZE

HIGHLIGHTS

**BMW Kidney Grille, Window Frame & Rear Trims** in Titanium Bronze.

**20" aerodynamic wheels** Multicolour Titanium Bronze with mixed tyres.

**عجلات معدنية رياضية قياس ٢٠ بوصة** مطعمة باللون البرونزي بتصميم مت*عدد* الأدرع.