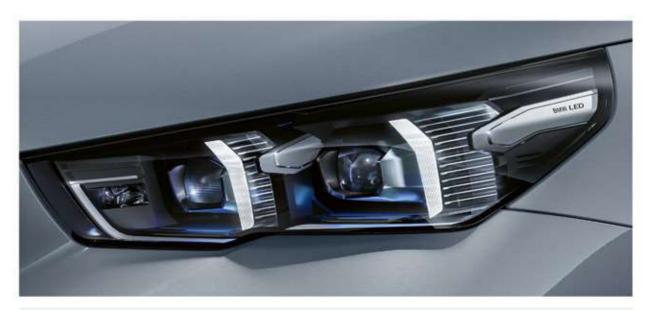

نظام **BMW للترفيه والمعلومات:** نظام تشغيل ٥,٠ BMW يتكون من شاشتين عاليتا الوضوح والدقة الشاشة الأولى قياس ١٢,٣ بوصة لعرض عدادات القيادة والأخرى قياس ١٤,٩ لعرض بيانات الملاحة وأنظمة الترفيه.

**Adaptive LED Headlights** with cornering lights offer a bright and efficient bi-LED light for low beam and high beam featuring **BMW Selective Beam** and **High Beam Assistance.** 

مصابيح أمامية ذكية تفاعلية LED بخاصية إنارة المنحنيات ونظام الإضاءة الذكي بخاصية عدم الإبهار ونظام التحكم الأوتوماتيكي في الإضاءة العالية الأمامية للسيارة ودرجة التوزيع.