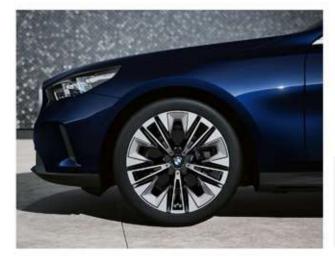

#### HIGHLIGHTS

BMW Kidney Grille, Window Frame & Rear Trims in Satin Aluminum.

**20" aerodynamic wheels** Multicolour Silver with mixed tyres.

عجلات معدنية رياضية قياس ٢٠ بوصة بتصميم متعدد الأذرع.

BMW Interaction Bar & Dark Silver accent combined with fine-wood trim Dark Oak high-gloss.