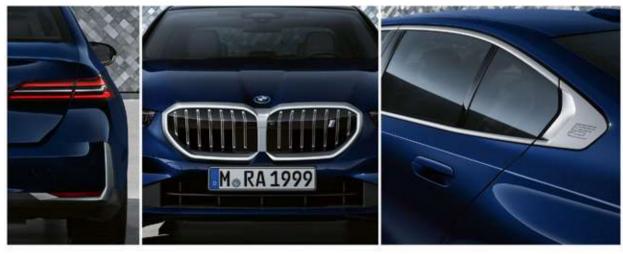

#### HIGHLIGHTS

BMW Kidney Grille, Window Frame & Rear Trims in Satin Aluminum.

**20" aerodynamic wheels** Multicolour Silver with mixed tyres.

عجلات معدنية رياضية قياس ٢٠ بوصة بتصميم متعدد الأذرع.

BMW Interaction Bar & Dark Silver accent combined with fine-wood trim Dark Oak high-gloss.

شريط BMW التفاعلي والتابلوه مُطعم بالخشب الأسود اللامع.

**Comfort seats** in Veganza perforated leather equipped with **Ventilation and Heating** functions for Driver& Front Passenger.