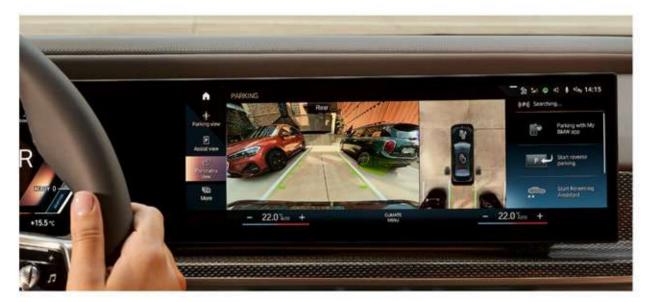

#### HIGHLIGHTS

**Parking Assistant Plus:** Visual parking aid featuring Surround View cameras, Top View, Panoramic View and 3D View makes parallel and perpendicular parking on the road easier. The system completely takes over the steering, the accelerator, and the transmission.

نظام المساعدة على صف السيارة: يتيح تنبيه مرئي باستخدام الكاميرات حول السيارة ويقوم بصف السيارة بالموازاة أو عموديًا أوتوماتيكيًا.

**Travel & Comfort System:** It enables the attachment of the Clothes Hanger, Universal Hook, Folding Table, or a Tablet Holder. Additionally, it includes USB Type-C connections for the 2nd seat row passengers.