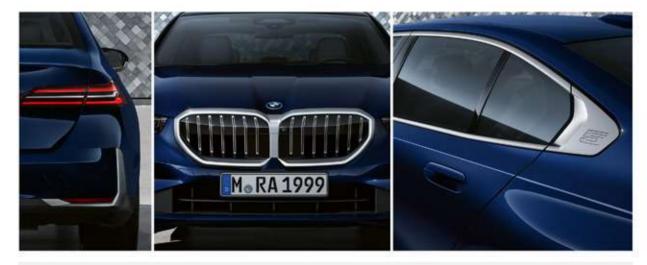

#### HIGHLIGHTS

M high-gloss Shadow Line & M high-gloss Shadowline with extended contents.

إطار من الكروم الأسود اللامع للنوافذ والشبكة الأمامية وحليات الصادم الخلفي.

**BMW Interaction Bar** & Dark Silver M accent combined with **Carbon Fiber** and high-gloss Silver threads trim.

شريط BMW التفاعلي والتابلوه مطعم بألياف الكربون.

M leather steering wheel & M Seat belts.

عجلة قيادة من الجلد بتصميم رياضي ومزودة بشعار "M" وأحزمة الأمان بتصميم M.

**M Sport brakes** with Blue painted calipers (Red only with Dragon Fire Red Exterior Colour) .