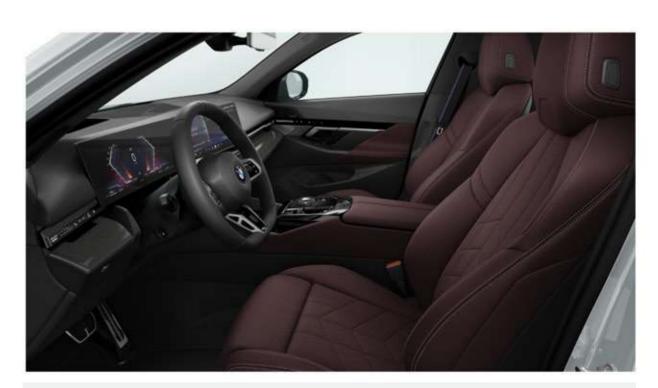

BMW Interaction Bar & Dark Silver accent combined with fine-wood trim Dark Oak high-gloss.

شريط BMW التفاعلي والتابلوه مُطعم بالخشب الأسود اللامع.

**Comfort seats** in Veganza perforated leather for Driver & Front Passenger

شريط BMW التفاعلي والتابلوه مُطعم بالخشب الأسود اللامع.

**Comfort seats** in Veganza perforated leather equipped with **Ventilation and Heating** functions for Driver& Front Passenger.

**Comfort seats** in Veganza perforated leather equipped with **Ventilation and Heating** functions for Driver& Front Passenger.