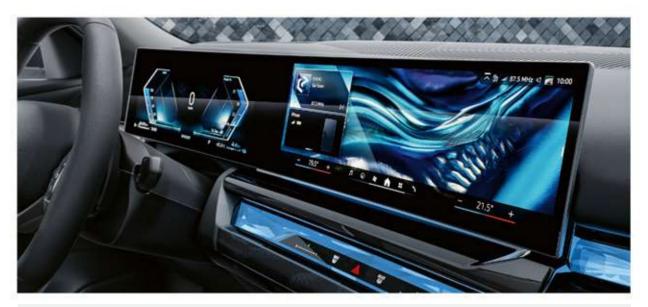

**BMW Head-up Display:** Projects all navigation and important information in full colour on the windscreen.

خاصية عرض بيانات القيادة والنظام الملاحي على الزجاج الأمامي بالألوان وبدرجة وضوح فائقة.

**BMW Live Cockpit Professional:** BMW Operating System 8.5 with a new, touch-optimized Maps Centric user interface Display cluster consisting of a fully digital 12.3" multifunctional instrument display and a high-resolution 14.9" control display.