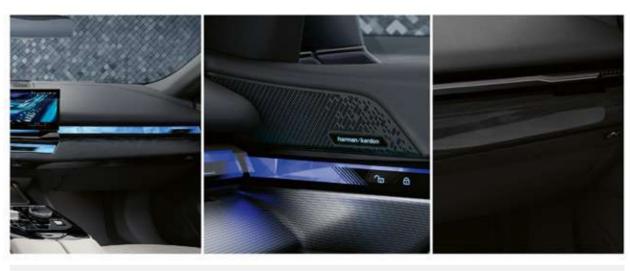

#### HIGHLIGHTS

**Bowers & Wilkins Surround Sound System:** with a powerful 655W digital amplifier and (17 loudspeakers for the i5 & 18 speakers for the 530i) for truly outstanding sound quality (Only for 530i & i5).

نظام Bowers & Wilkins الصوتي المجسم بمكبر رقمي للصوت بقوة ٦٥٥ وات مع(١٧ سماعة للسيارة الكهربائية و ٨٠ سماعة للسيارة النا530).

**Glass application 'Crafted Clarity' for interior elements:** Handmade polished crystal glass elements for the iDrive controller, the Start/Stop knob, rotary volume control & gear selector switch.

عناصر التحكم الداخلية مصنوعة من الكريستال: زر إدارة المحرك، وحدة تحكم iDrive، زر التحكم في الصوت، وناقل السرعة جميعًا من الكريستال المصنع يدويًا.

**HiFi loudspeaker system Harman Kardon:** with a powerful 205W digital amplifier and 12 loudspeakers for truly outstanding sound quality.

نظام Harman Kardon الصوتي المجسم بمكبر رقمي للصوت بقوة ٢٠٥ وات مع١٢ سماعة لصوت هائل غاية في النقاء.

**Wireless charging:** Telephony with wireless charging offers a comprehensive telephony package with Bluetooth connectivity.