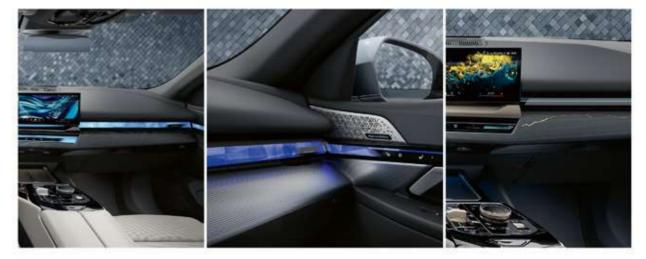

BMW Interaction Bar & Dark Silver accent combined with fine-wood trim Dark Oak high-gloss.

شريط BMW التفاعلي والتابلوه مُطعم بالخشب الأسود اللامع.

**Comfort seats** in Veganza perforated leather for Driver & Front Passenger

**BMW Head-up Display:** Projects all navigation and important information in full colour on the windscreen.

خاصية عرض بيانات القيادة والنظام الملاحي على الزجاج الأمامي بالألوان وبدرجة وضوح فائقة.

**BMW Live Cockpit Professional:** BMW Operating System 8.5 with a new, touch-optimized Maps Centric user interface Display cluster consisting of a fully digital 12.3" multifunctional instrument display and a high-resolution 14.9" control display.

نظام **BMW للترفيه والمعلومات:** نظام تشغيل ٥,٠ BMW يتكون من شاشتين عاليتا الوضوح والدقة الشاشة الأولى قياس ١٢,٣ بوصة لعرض عدادات القيادة والأخرى قياس ١٤,٩ لعرض بيانات الملاحة وأنظمة الترفيه.

**Adaptive LED Headlights** with cornering lights offer a bright and efficient bi-LED light for low beam and high beam featuring **BMW Selective Beam** and **High Beam Assistance.** 