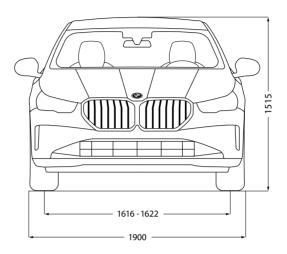

harger 11kW, 0-100%), h | -                   | -                              | -                   | 8:30        | مدة الشحن بالتيار المتردد (الشاحن العادي - قدرة ١١ كيلو واط)، ساعة  |
| Charging Time AC (Wallbox 22kW, 0-100%), h      | -                   | -                              | -                   | 4:15        | مدة الشحن بالتيار المتردد (الشاحن المنزلي - قدرة ٢٢ كيلو واط)، ساعة |
| Charging Time DC (Fast Charger 50kW, 10-80%), h | -                   | -                              | -                   | 1:13        | مدة الشحن بالتيار المباشر (الشاحن السريع - قدرة ٥٠ كيلو واط)، ساعة  |

<sup>\*</sup> Prelimenary data to be confirmed prior to start of sales.



## THE 5

### D I M E N S I O N S



All dimensions are in millimetres.



## THE i5

### D I M E N S I O N S









All dimensions are in millimetres.



# A WORRY-FREE JOURNEY BEGINS WITH YOUR NEW BMW.

ENJOY FREE MAINTENANCE WITH NO EXTRA FEES FOR 3 YEARS OR 60,000 KM.

WITH AN EXTENDED WARRANTY OF UP TO 5 YEARS OR 200,000 KM.

TERMS & CONDITIONS APPLY.



5-YEAR WARRANTY OR 200,000 KM

3-YEAR
MAINTENANCE OR
60,000 KM



#### EXTERIOR COLOURS



Fire Red (M Sport Only)

#### **BMW INDIVIDUAL**



## THE 5

#### INTERIOR COLOURS

## M Alcantara/Veganza Combination



Black (M Sport only)

## Veganza Perforated and Quilted



Burgundy (M Sport only)



Espresso Brown



Smoke White



Black



3-YEAR
MAINTENANCE OR
60,000 KM

The model illustrated in this brochure shows the specifications for the Egyptian market. The catalogue may show some accessories or optional equipment which are not part of