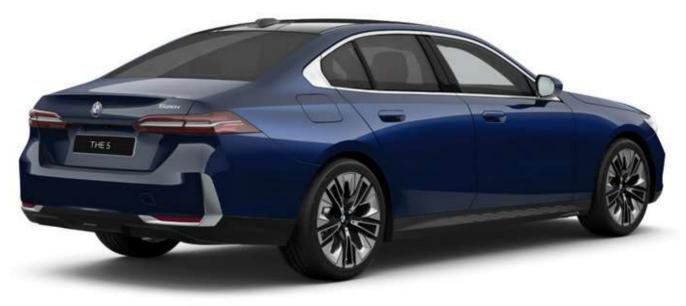

## BMW 520i - EXECUTIVE

HIGHLIGHTS

BMW Kidney Grille, Window Frame & Rear Trims in Satin Aluminum.

**20" aerodynamic wheels** Multicolour Silver with mixed tyres.

عجلات معدنية رياضية قياس ٢٠ بوصة بتصميم متعدد الأذرع.

#### HIGHLIGHTS

**BMW Kidney Grille, Window Frame & Rear Trims** in Satin Aluminum.

**20" aerodynamic wheels** Multicolour Silver with mixed tyres.

عجلات معدنية رياضية قياس ٢٠ بوصة بتصميم متعدد الأذرع.

BMW Interaction Bar & Dark Silver accent combined with fine-wood trim Dark Oak high-gloss.