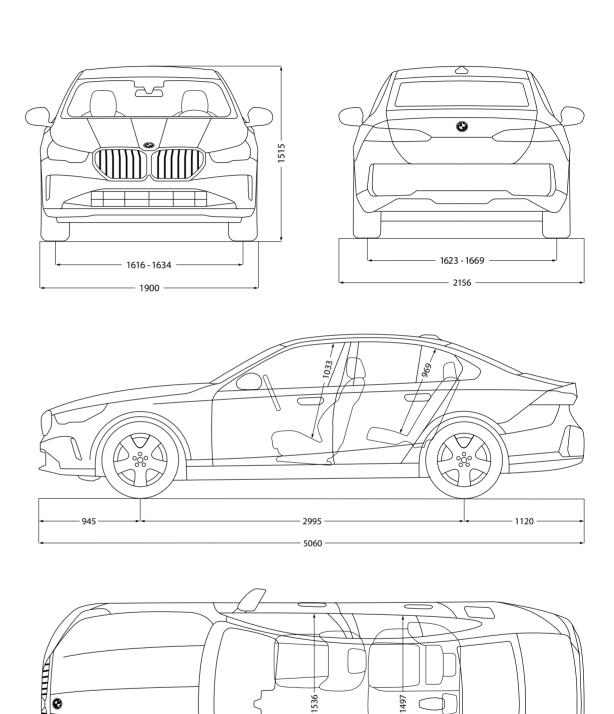

ات ساعة)                                        |
| Charging Time AC (Flex Charger 11kW, 0-100%), h | -                   | -                              | -                   | 8:30        | مدة الشحن بالتيار المتردد (الشاحن العادي - قدرة ١١ كيلو واط)، ساعة  |
| Charging Time AC (Wallbox 22kW, 0-100%), h      | -                   | -                              | -                   | 4:15        | مدة الشحن بالتيار المتردد (الشاحن المنزلي - قدرة ٢٢ كيلو واط)، ساعة |
| Charging Time DC (Fast Charger 50kW, 10-80%), h | -                   | -                              | -                   | 1:13        | مدة الشحن بالتيار المباشر (الشاحن السريع - قدرة ٥٠ كيلو واط)، ساعة  |

<sup>\*</sup> Prelimenary data to be confirmed prior to start of sales.



## THE 5

### D I M E N S I O N S



All dimensions are in millimetres.



## THE i5

### D I M E N S I O N S









All dimensions are in millimetres.



# A WORRY-FREE JOURNEY BEGINS WITH YOUR NEW BMW.

ENJOY FREE MAINTENANCE WITH NO EXTRA FEES FOR 3 YEARS OR 60,000 KM.

WITH AN EXTENDED WARRANTY OF UP TO 5 YEARS OR 200,000 KM.

TERMS & CONDITIONS APPLY.



5-YEAR WARRANTY OR 200,000 KM

3-YEAR
MAINTENANCE OR
60,000 KM



#### EXTERIOR COLOURS



Fire Red (M Sport Only)

#### **BMW INDIVIDUAL**



## THE 5

#### INTERIOR COLOURS

## M Alcantara/Veganza Combination



Black (M Sport only)

## Veganza Perforated and Quilted



Burgundy (M Sport only)



Espresso Brown



Smoke White



Black



3-YEAR
MAINTENANCE OR
60,000 KM

The model illustrated in this brochure shows the specifications for the Egyptian market. The cat