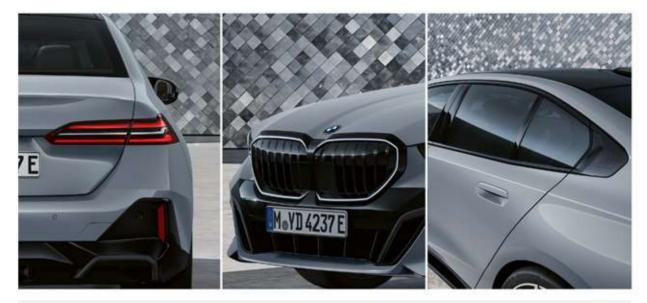

## BMW 520i - EXECUTIVE

HIGHLIGHTS

BMW Kidney Grille, Window Frame & Rear Trims in Satin Aluminum.

**20" aerodynamic wheels** Multicolour Silver with mixed tyres.

عجلات معدنية رياضية قياس ٢٠ بوصة بتصميم متعدد الأذرع.

#### HIGHLIGHTS

**BMW Kidney Grille, Window Frame & Rear Trims** in Satin Aluminum.

**20" aerodynamic wheels** Multicolour Silver with mixed tyres.

عجلات معدنية رياضية قياس ٢٠ بوصة بتصميم متعدد الأذرع.

BMW Interaction Bar & Dark Silver accent combined with fine-wood trim Dark Oak high-gloss.

## BMW 520i - LUXURY BRONZE

HIGHLIGHTS

**BMW Kidney Grille, Window Frame & Rear Trims** in Titanium Bronze.

**20" aerodynamic wheels** Multicolour Titanium Bronze with mixed tyres.

**عجلات معدنية رياضية قياس ٢٠ بوصة** مطعمة باللون البرونزي بتصميم مت*عدد* الأدرع.