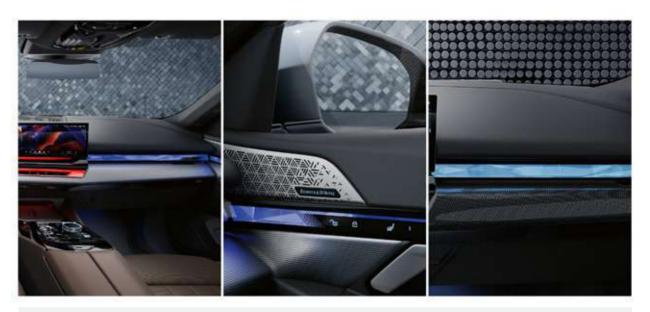

#### HIGHLIGHTS

**Ambient light** package comprises 15 pre-defined selectable light designs in various colors in addition to **BMW Dynamic Welcome Light Carpet.** 

باقة الإنارة الداخلية التي تشمل ١٥ تصميم إضاءة داخلية بالإضافة إلى باقة الإنارة الترحيبية.

**BMW Head-up Display:** Projects all navigation and important information in full colour on the windscreen.

خاصية عرض بيانات القيادة والنظام الملاحي على الزجاج الأمامي بالألوان وبدرجة وضوح فائقة.

**BMW Live Cockpit Professional:** BMW Operating System 8.5 with a new, touch-optimized Maps Centric user interface Display cluster consisting of a fully digital 12.3" multifunctional instrument display and a high-resolution 14.9" control display.

#### HIGHLIGHTS

**Bowers & Wilkins Surround Sound System:** with a powerful 655W digital amplifier and (17 loudspeakers for the i5 & 18 speakers for the 530i) for truly outstanding sound quality (Only for 530i & i5).

نظام Bowers & Wilkins الصوتي المجسم بمكبر رقمي للصوت بقوة ٦٥٥ وات مع(١٧ سماعة للسيارة الكهربائية و ٨٠ سماعة للسيارة النا530).

**Glass application 'Crafted Clarity' for interior elements:** Handmade polished crystal glass elements for the iDrive controller, the Start/Stop knob, rotary volume control & gear selector switch.