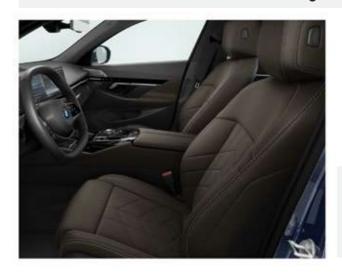

BMW Interaction Bar & Dark Silver accent combined with fine-wood trim Dark Oak high-gloss.

شريط BMW التفاعلي والتابلوه مُطعم بالخشب الأسود اللامع.

**Comfort seats** in Veganza perforated leather for Driver & Front Passenger

مقاعد أمامية مريحة مكسوة بالجلد للسائق والراكب الأمامي.