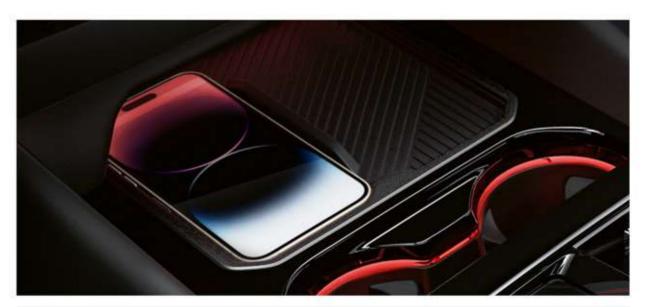

نظام Harman Kardon الصوتي المجسم بمكبر رقمي للصوت بقوة ٢٠٥ وات مع١٢ سماعة لصوت هائل غاية في النقاء.

**Wireless charging:** Telephony with wireless charging offers a comprehensive telephony package with Bluetooth connectivity.

باقة الشحن اللاسلكي: التي تتضمن مؤشر لحالة الشحن بالإضافة إلى خاصيات إضافية للبلوتوث.