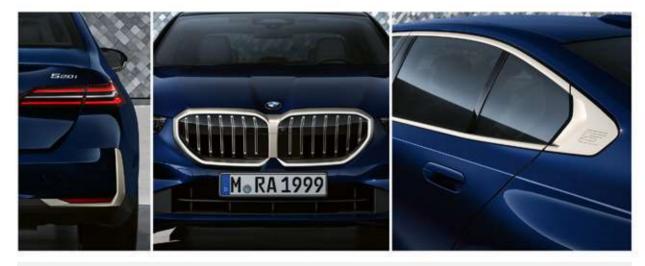

#### HIGHLIGHTS

BMW Kidney Grille, Window Frame & Rear Trims in Satin Aluminum.

**20" aerodynamic wheels** Multicolour Silver with mixed tyres.

عجلات معدنية رياضية قياس ٢٠ بوصة بتصميم متعدد الأذرع.

BMW Interaction Bar & Dark Silver accent combined with fine-wood trim Dark Oak high-gloss.