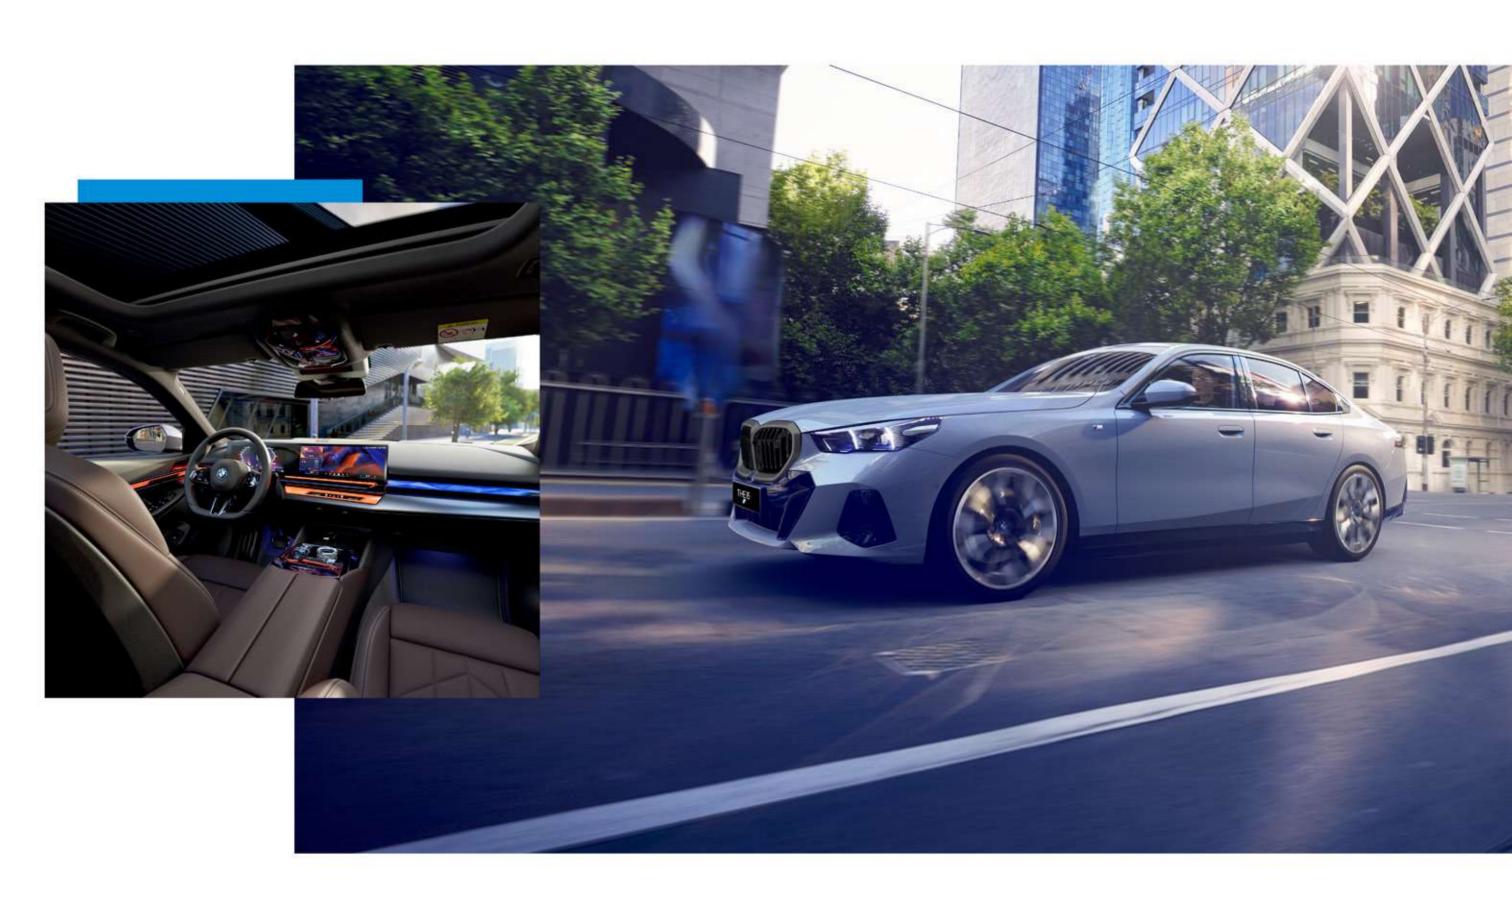

## BMW 520i - EXECUTIVE

HIGHLIGHTS

BMW Kidney Grille, Window Frame & Rear Trims in Satin Aluminum.

**20" aerodynamic wheels** Multicolour Silver with mixed tyres.

عجلات معدنية رياضية قياس ٢٠ بوصة بتصميم متعدد الأذرع.

BMW Interaction Bar & Dark Silver accent combined with fine-wood trim Dark Oak high-gloss.

شريط BMW التفاعلي والتابلوه مُطعم بالخشب الأسود اللامع.

**Comfort seats** in Veganza perforated leather for Driver & Front Passenger

#### HIGHLIGHTS

**BMW Kidney Grille, Window Frame & Rear Trims** in Satin Aluminum.

**20" aerodynamic wheels** Multicolour Silver with mixed tyres.

عجلات معدنية رياضية قياس ٢٠ بوصة بتصميم متعدد الأذرع.

BMW Interaction Bar & Dark Silver accent combined with fine-wood trim Dark Oak high-gloss.

شريط BMW التفاعلي والتابلوه مُطعم بالخشب الأسود اللامع.

**Comfort seats** in Veganza perforated leather equipped with **Ventilation and Heating** functions for Driver& Front Passenger.