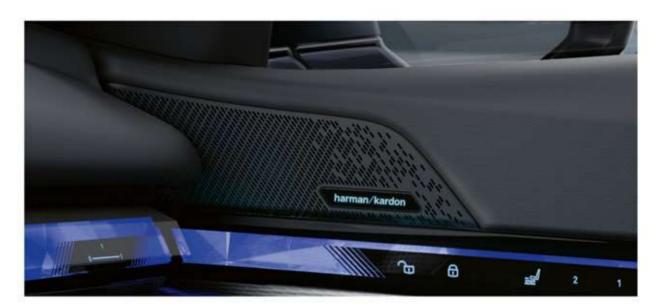

عناصر التحكم الداخلية مصنوعة من الكريستال: زر إدارة المحرك، وحدة تحكم iDrive، زر التحكم في الصوت، وناقل السرعة جميعًا من الكريستال المصنع يدويًا.

**HiFi loudspeaker system Harman Kardon:** with a powerful 205W digital amplifier and 12 loudspeakers for truly outstanding sound quality.

نظام Harman Kardon الصوتي المجسم بمكبر رقمي للصوت بقوة ٢٠٥ وات مع١٢ سماعة لصوت هائل غاية في النقاء.

**Wireless charging:** Telephony with wireless charging offers a comprehensive telephony package with Bluetooth connectivity.