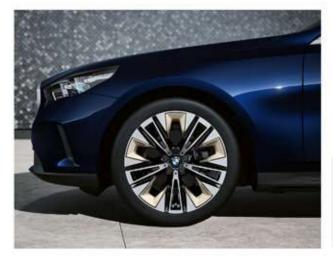

## BMW 520i - EXECUTIVE

HIGHLIGHTS

BMW Kidney Grille, Window Frame & Rear Trims in Satin Aluminum.

**20" aerodynamic wheels** Multicolour Silver with mixed tyres.

عجلات معدنية رياضية قياس ٢٠ بوصة بتصميم متعدد الأذرع.

#### HIGHLIGHTS

**BMW Kidney Grille, Window Frame & Rear Trims** in Satin Aluminum.

**20" aerodynamic wheels** Multicolour Silver with mixed tyres.

عجلات معدنية رياضية قياس ٢٠ بوصة بتصميم متعدد الأذرع.

BMW Interaction Bar & Dark Silver accent combined with fine-wood trim Dark Oak high-gloss.