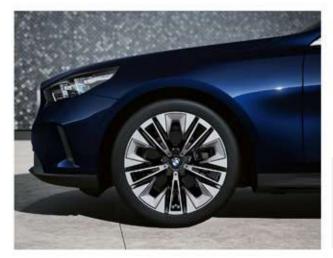

#### HIGHLIGHTS

**20" M light alloy wheels** Star-spoke M Bicolour Jet Black with mixed tyres.

عجلات معدنية رياضية M قياس ٢٠ بوصة بتصميم نجمي الأذرع.

Sport seats in Veganza perforated leather equipped with Ventilation and Heating functions for Driver & Front Passenger.

#### HIGHLIGHTS

**20" M light alloy wheels** Star-spoke M Bicolour Jet Black with mixed tyres.

عجلات معدنية رياضية M قياس ٢٠ بوصة بتصميم نجمي الأذرع.

Comfort seats in Veganza perforated leather equipped with Ventilation and Heating functions for Driver & Front Passenger.