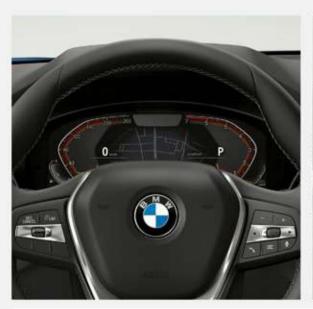

نظام أوتوماتيكي لتكييف الهواء بتحكم ثلاثي المناطق يشمل فتحات تهوية خاصة بالمقاعد الخلفية من السيارة ويمكن ضبط الحرارة بدرجات مستقلة عن المقاعد الأمامية.

**BMW Live Cockpit Professional:** With navigation function includes a high-quality display network consisting of a high-resolution 12.3" Info Display that can be operated by touch and a fully digital 12.3" Instrument Cluster.

نظام BMW للترفيه والمعلومات: يتكون من شاشتين عاليتا الوضوح والدقة قياس ١٢,٣ بوصة أحدهما لعرض عدادات القيادة والأخرى لعرض بيانات الملاحة وأنظمة الترفيه.