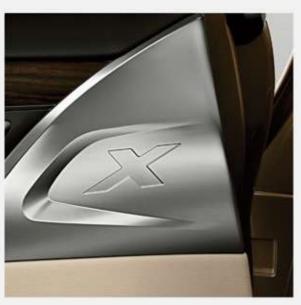

### H I G H L I G H T S

19" light alloy wheels Y-spoke.

عجلات معدنية ١٩ بوصة بتصميم الأذرع على شكل حرف ٢.

**X designation in Aluminium** on door interior.

الأبواب من الداخل مزينة بحلى من الألومنيوم بعلامة X.