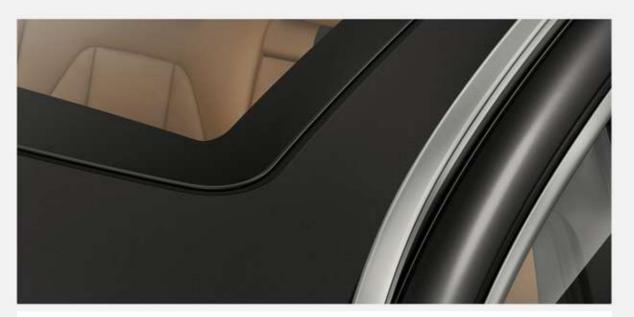

**Panoramic glass roof:** With electronic sliding and tilting functions.

فتحة سقف بانوراما.

**Acoustic glazing** on the front windscreen and front side windows. This significantly reduces the level of noise inside the vehicle as it minimises noise created by the outside surroundings, flow of air, as well as the engine.