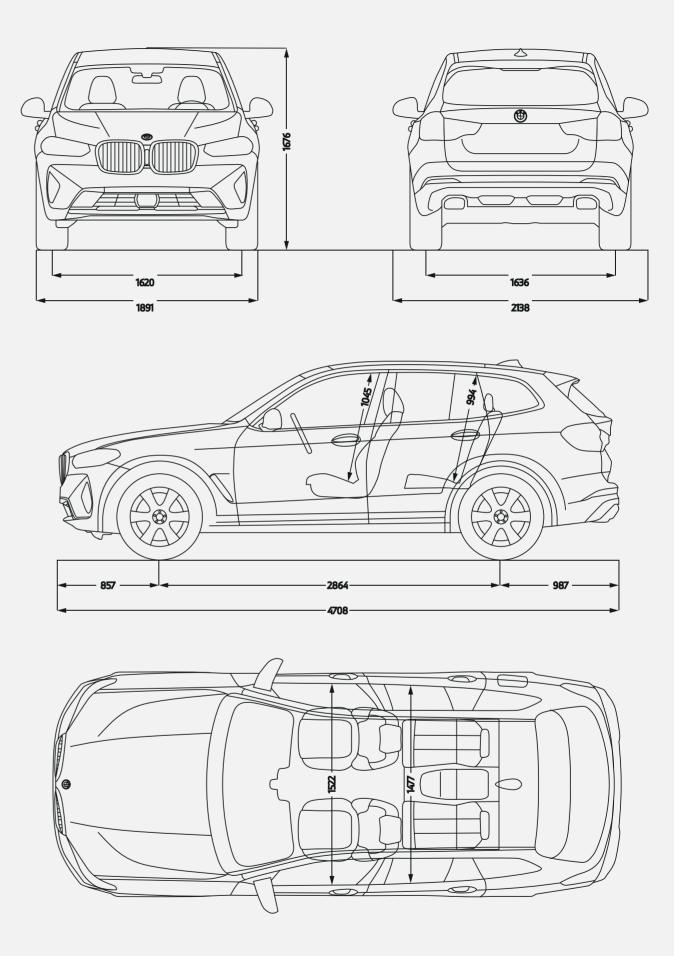

|
| Acceleration 0 - 100 km/h (sec.)     | 6.6                  | التسارع من صفر إلى ١٠٠ كم/ساعة: ثانية                           |
| Fuel consumption (combined I/100 km) | 7.9                  | استهلاك الوقود: متوسط استهلاك القيادة داخل المدينة وخارجها: لتر |
| Tank capacity (Liter)                | 65                   | سعة خزان الوقود (لتر)                                           |
| Luggage compartment (Liter):         | 550 - 1600           | سعة حقيبة الأمتعة (لتر)                                         |
| Kerb weight (kg)                     | 1810                 | الوزن (كجم)                                                     |
| Ground clearance, mm                 | 204                  | الخلوص الأرضي، مليمتر                                           |







All dimensions are in millimetres. Luggage compartment capacity: **550-1600 litres.** 





# A WORRY-FREE JOURNEY BEGINS WITH YOUR NEW BMW.

ENJOY FREE MAINTENANCE WITH NO EXTRA FEES FOR

3 YEARS OR 60,000 KM.

WITH AN EXTENDED WARRANTY OF UP TO

5 YEARS OR 200,000 KM.

TERMS & CONDITIONS APPLY.



## INTERIOR

### **UPHOLSTERY**



Sensatec Perforated Canberra Beige with extended features



Sensatec Perforated Cognac



Sensatec Perforated Black



Sensatec Perforated Tacora Red



# EXTERIOR

### **COLOURS**



Alpine White



Black Sapphire



Skyscraper Grey



Phytonic Blue

#### **BMW INDIVIDUAL**



Tanzanite Blue Metallic



Call Center: 19269 | BMW-Egypt.com





#### **BMW Showrooms:**

**BMW Center Kattameya:** Area 1, Zone 10A, Maadi, Ring Road, Cairo.

**BMW Showroom New C