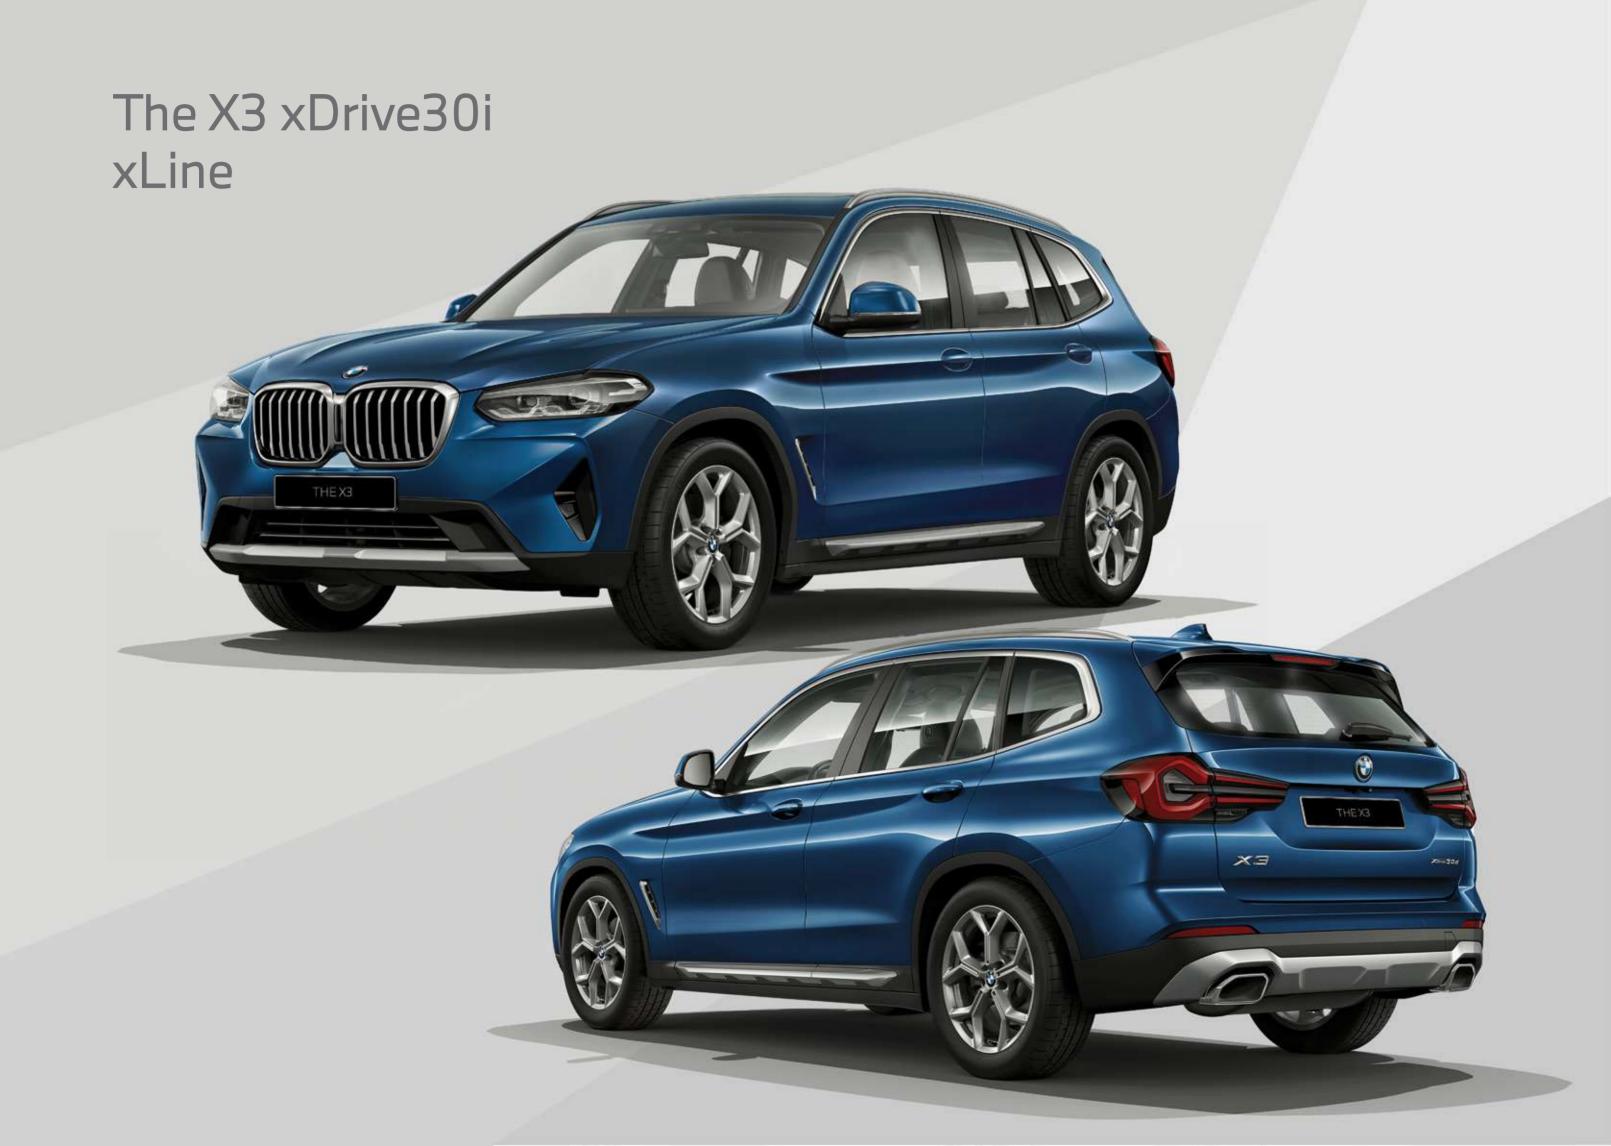

# The X3 xDrive30i xLine

Roof rails Satin Aluminium.

**قضبان السقف** باللون الفضي اللامع.

**Sport seats:** For driver and front passenger with electric adjustment.

مقاعد رياضية للسائق والراكب الأمامي مزودة بتحكم كهربائي.

### H I G H L I G H T S

19" light alloy wheels Y-spoke.

عجلات معدنية ١٩ بوصة بتصميم الأذرع على شكل حرف ٢.

**X designation in Aluminium** on door interior.

الأبواب من الداخل مزينة بحلى من الألومنيوم بعلامة X.

Exterior line Satin Aluminium.

اطار النوافذ من الالومنيوم.