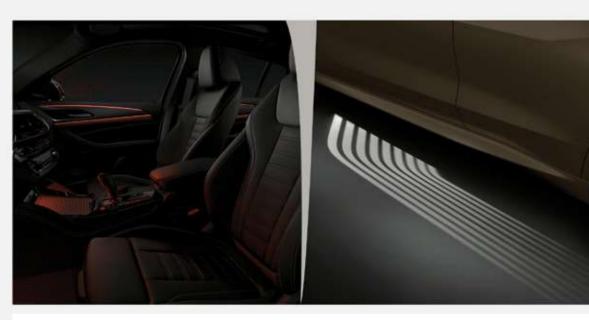

**Comfort access** allows keyless entry to the vehicle doors and tailgate.

**خاصية فتح وغلق السيارة** بدون مفتاح للأبواب وغطاء صندوق الأمتعة.

**Ambient light package:** Comprises pre-defined selectable light designs in various colours in addition to the **BMW Welcome Light Carpet.** 

باقة الإنارة الداخلية مع تصاميم إضاءة داخلية بالإضافة إلى باقة الإنارة الترحيبية.

**3-zone automatic air conditioning:** includes separate control element with display in the rear for individual temperature setting as well as air vents in the B-pillar.