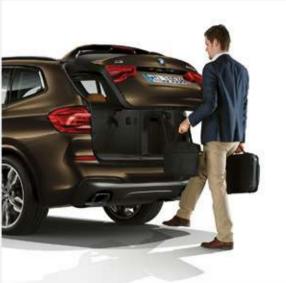

**Comfort access** allows keyless entry to the vehicle doors and tailgate.

**خاصية فتح وغلق السيارة** بدون مفتاح للأبواب وغطاء صندوق الأمتعة.

**Ambient light package:** Comprises pre-defined selectable light designs in various colours in addition to the **BMW Welcome Light Carpet.** 