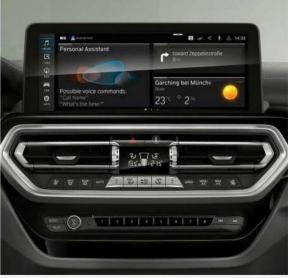

نظام أوتوماتيكي لتكييف الهواء بتحكم ثلاثي المناطق يشمل فتحات تهوية خاصة بالمقاعد الخلفية من السيارة ويمكن ضبط الحرارة بدرجات مستقلة عن المقاعد الأمامية.

**BMW Live Cockpit Professional:** With navigation function includes a high-quality display network consisting of a high-resolution 12.3" Info Display that can be operated by touch and a fully digital 12.3" Instrument Cluster.

نظام BMW للترفيه والمعلومات: يتكون من شاشتين عاليتا الوضوح والدقة قياس ١٢,٣ بوصة أحدهما لعرض عدادات القيادة والأخرى لعرض بيانات الملاحة وأنظمة الترفيه.