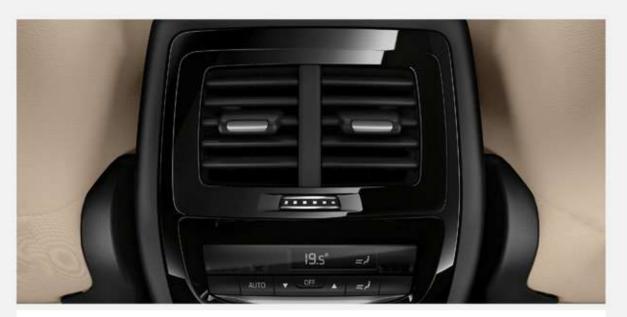

باقة الإنارة الداخلية مع تصاميم إضاءة داخلية بالإضافة إلى باقة الإنارة الترحيبية.

**3-zone automatic air conditioning:** includes separate control element with display in the rear for individual temperature setting as well as air vents in the B-pillar.

نظام أوتوماتيكي لتكييف الهواء بتحكم ثلاثي المناطق يشمل فتحات تهوية خاصة بالمقاعد الخلفية من السيارة ويمكن ضبط الحرارة بدرجات مستقلة عن المقاعد الأمامية.

**BMW Live Cockpit Professional:** With navigation function includes a high-quality display network consisting of a high-resolution 12.3" Info Display that can be operated by touch and a fully digital 12.3" Instrument Cluster.