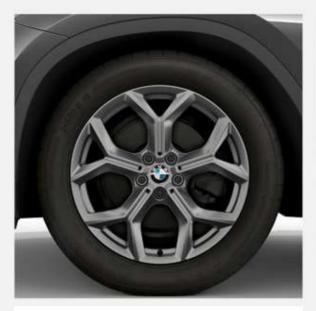

### H I G H L I G H T S

19" light alloy wheels Y-spoke.

عجلات معدنية ١٩ بوصة بتصميم الأذرع على شكل حرف ٢.

**X designation in Aluminium** on door interior.

الأبواب من الداخل مزينة بحلى من الألومنيوم بعلامة X.