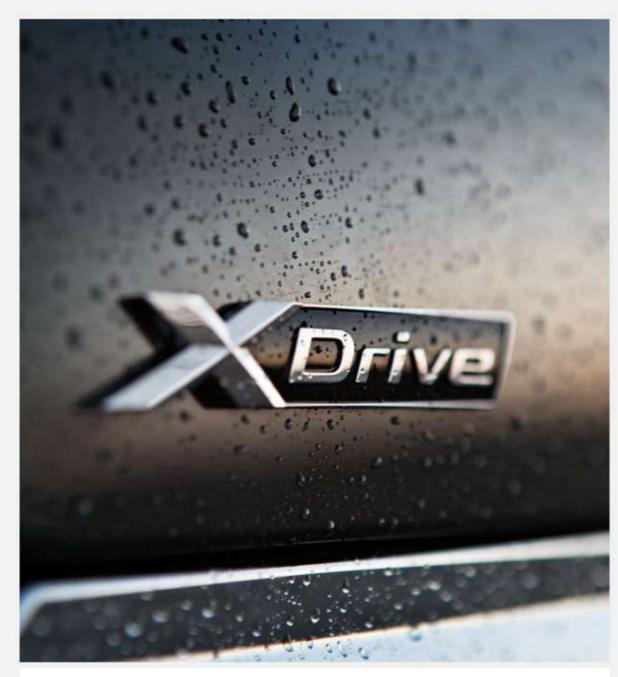

### HIGHLIGHTS

The xDrive is BMW's intelligent all-wheel drive system. Ideally designed for the X range models, the BMW xDrive works collectively with Dynamic Stability Control to manage the best power distribution to each wheel upon sensing slippery or non-ideal driving road conditions. Delivering responsive handling and surefooted traction, the combination of power and agility turns any journey into an adventure-packed endeavor.

إنه النظام العبقري **xDrive** للدفع الرباعي من **BMW.** لقد صمم خصيصاً لسيارات العائلة X ليعمل بانسيابية مع نظام التحكم في ثبات السيارة حيث يوزع قوة التحكم والاتزان على إطارات السيارة الأربع فتوفر لك السيطرة الكاملة أثناء القيادة لتصبح رحلتك أكثر متعة وأكثر أمانا في الوقت نفسه.