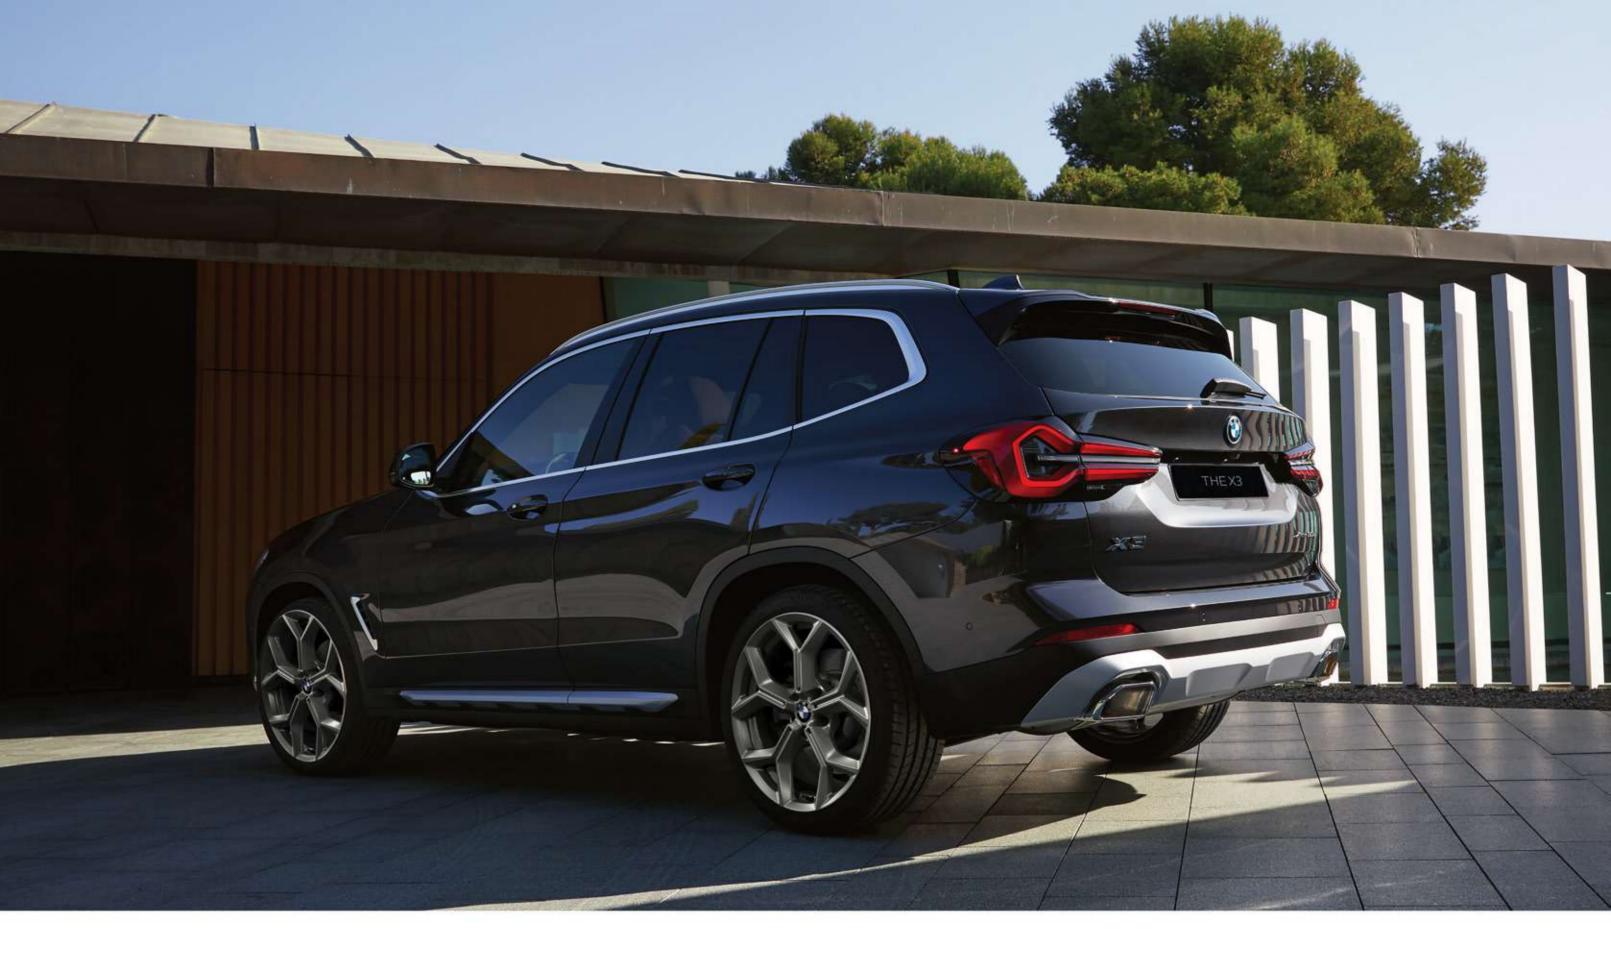

### H I G H L I G H T S

19" light alloy wheels Y-spoke.

عجلات معدنية ١٩ بوصة بتصميم الأذرع على شكل حرف ٢.

**X designation in Aluminium** on door interior.

الأبواب من الداخل مزينة بحلى من الألومنيوم بعلامة X.

Exterior line Satin Aluminium.

اطار النوافذ من الالومنيوم.