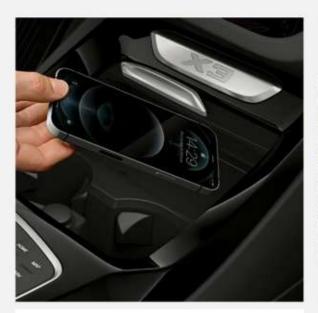

**Wireless charging:** Telephony with wireless charging offers a comprehensive telephony package with Bluetooth connectivity.

باقة الشحن اللاسلكي: التي تتضمن مؤشر لحالة الشحن بالإضافة إلى خواص إضافية للبلوتوث.