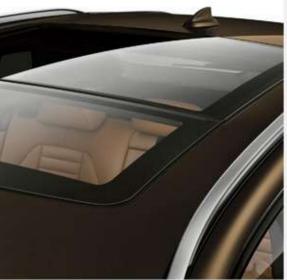

**Panoramic glass roof:** With electronic sliding and tilting functions.

فتحة سقف بانوراما.

**Acoustic glazing** on the front windscreen and front side windows. This significantly reduces the level of noise inside the vehicle as it minimises noise created by the outside surroundings, flow of air, as well as the engine.