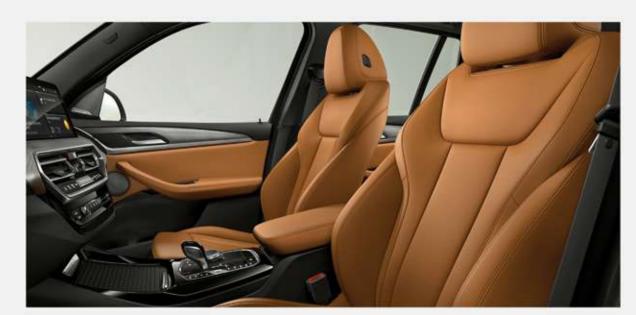

# The X3 xDrive30i xLine

Roof rails Satin Aluminium.

**قضبان السقف** باللون الفضي اللامع.

**Sport seats:** For driver and front passenger with electric adjustment.

مقاعد رياضية للسائق والراكب الأمامي مزودة بتحكم كهربائي.