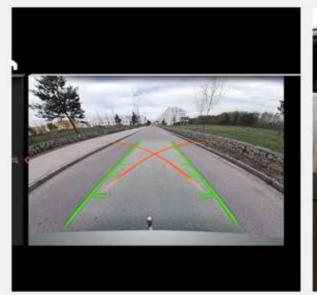

#### HIGHLIGHTS

**Parking assistant:** includes rear view camera, front and rear sensors, allows automatic parallel or perpendicular parking.

نظام المساعدة على صف السيارة: يتكون من كاميرا خلفية وحساسات أمامية وخلفية، كما يقوم بصف السيارة أوتوماتيكياً بالموازاة أو عمودياً.