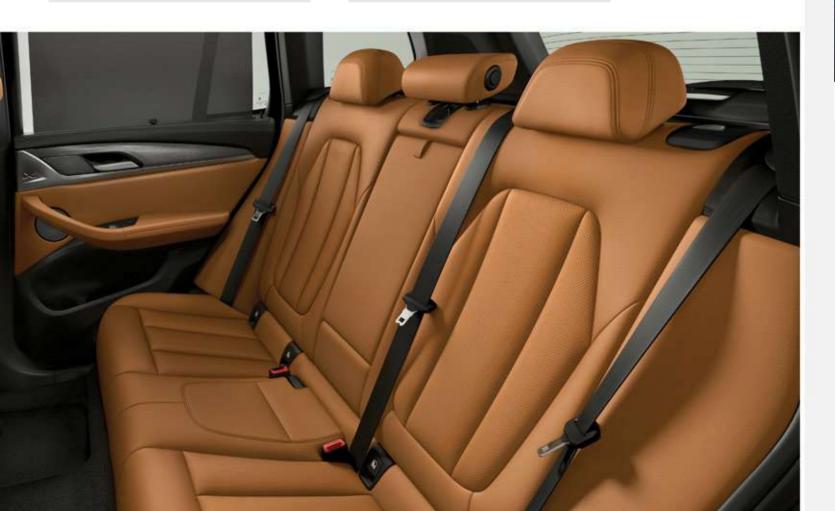

باقة الإنارة الداخلية مع تصاميم إضاءة داخلية بالإضافة إلى باقة الإنارة الترحيبية.

**3-zone automatic air conditioning:** includes separate control element with display in the rear for individual temperature setting as well as air vents in the B-pillar.

نظام أوتوماتيكي لتكييف الهواء بتحكم ثلاثي المناطق يشمل فتحات تهوية خاصة بالمقاعد الخلفية من السيارة ويمكن ضبط الحرارة بدرجات مستقلة عن المقاعد الأمامية.

**BMW Live Cockpit Professional:** With navigation function includes a high-quality display network consisting of a high-resolution 12.3" Info Display that can be operated by touch and a fully digital 12.3" Instrument Cluster.