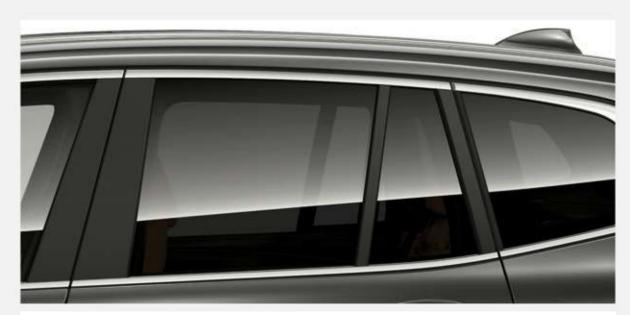

thanks to its seductively self-confident exterior combined with its strikingly pleasant interior. Whatever your destination, you'll always arrive in style to set the trend.





# The X3 xDrive30i xLine



Roof rails Satin Aluminium.

**قضبان السقف** باللون الفضي اللامع.



**Sport seats:** For driver and front passenger with electric adjustment.

مقاعد رياضية للسائق والراكب الأمامي مزودة بتحكم كهربائي.

### H I G H L I G H T S



19" light alloy wheels Y-spoke.

عجلات معدنية ١٩ بوصة بتصميم الأذرع على شكل حرف ٢.



**X designation in Aluminium** on door interior.

الأبواب من الداخل مزينة بحلى من الألومنيوم بعلامة X.



Exterior line Satin Aluminium.

اطار النوافذ من الالومنيوم.



### HIGHLIGHTS



The xDrive is BMW's intelligent all-wheel drive system. Ideally designed for the X range models, the BMW xDrive works collectively with Dynamic Stability Control to manage the best power distribution to each wheel upon sensing slippery or non-ideal driving road conditions. Delivering responsive handling and surefooted traction, the combination of power and agility turns any journey into an adventure-packed endeavor.

إنه النظام العبقري **xDrive** للدفع الرباعي من **BMW.** لقد صمم خصيصاً لسيارات العائلة X ليعمل بانسيابية مع نظام التحكم في ثبات السيارة حيث يوزع قوة التحكم والاتزان على إطارات السيارة الأربع فتوفر لك السيطرة الكاملة أثناء القيادة لتصبح رحلتك أكثر متعة وأكثر أمانا في الوقت نفسه.



**Wireless cha