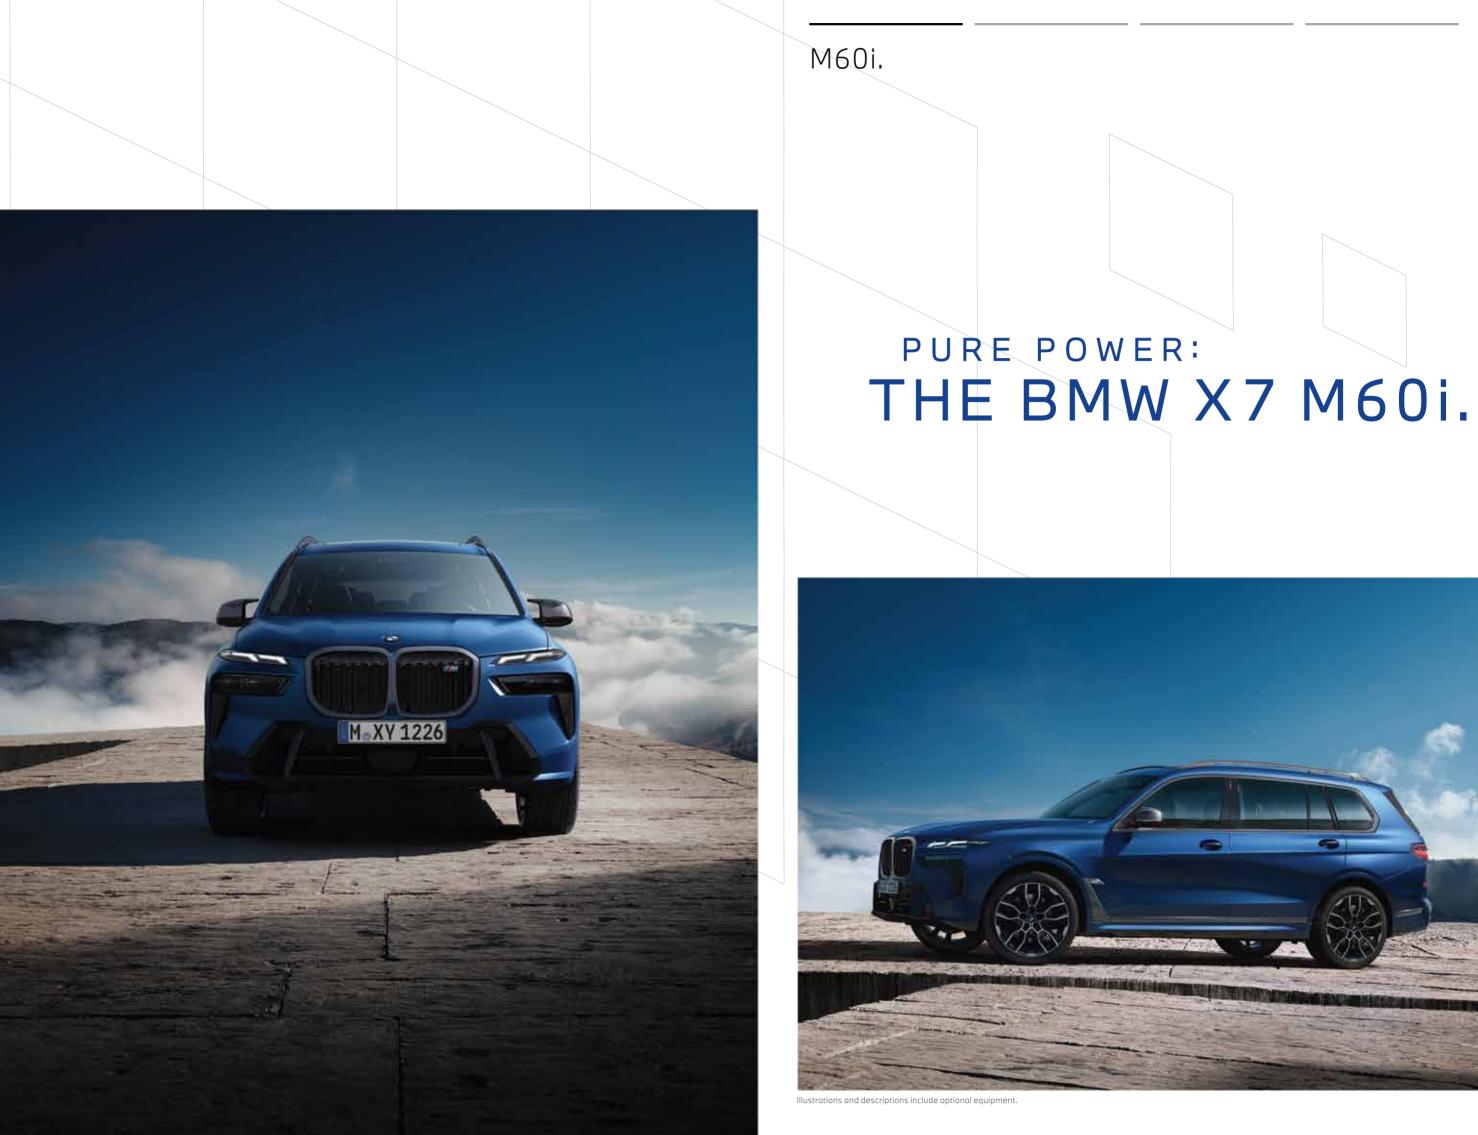

SIGN.



Opens up new perspectives: the electric Panorama glass roof Sky Lounge with sliding and lifting function creates a bright, light-flooded atmosphere and it creates an atmospheric ambience, especially in the dark, thanks to LED-based light graphics.

# MORE SPACE FOR YOU. MORE SPACE FOR LUXURY.







In the BMW X7 M60i xDrive, you will experience more traction, irresistible dynamism and unlimited driving safety.

## DRIVING PLEASURE PAR EXCELLENCE.



Illustrations and descriptions include optional equipment.





## ELEGANCE RELOADED.

The new BMW X7 fascinates in every way, stands for a superior presence and reveals a new dimension of driving pleasure.

Illustrations and descriptions include optional equipment.





۲

M&XY 1226

07

12.0

## THE UNMATCHED: THE BMW X7 M60i.

SI













## BMW X7 M60i HIGHLIGHTS.







**Entry sills**, footrest, and pedals with the M designation.



M leather steering wheel.



**M Sport brakes** with blue painted callipers.



**22" M light alloy wheels** Double-spoke style 913 M Bicolour with mixed tyres and run-flat capabilities.

## BMW X7 M60i HIGHLIGHTS





M Bar.

M Engine Cover.



M Sport Exhaust.



**Exterior Line** Satin Aluminium & Roof rails Aluminium satinated.









#### EQUIPMENT HIGHLIGHTS.



The xDrive is BMW's intelligent all-wheel drive system. Ideally designed for the X range models, the BMW xDrive works collectively with Dynamic Stability Control to manage the best power distribution to each wheel upon sensing slippery or non-ideal driving road conditions.

Delivering responsive handling and surefo