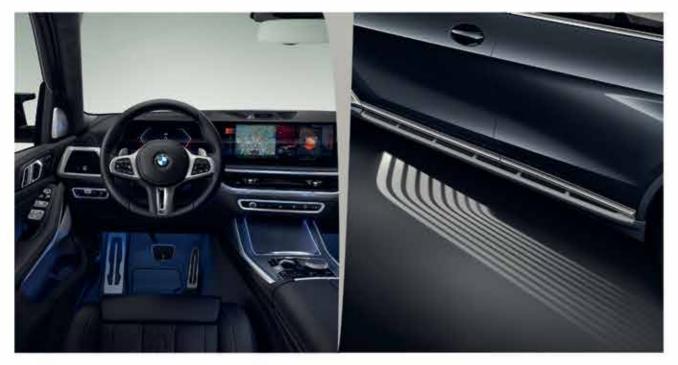

#### EQUIPMENT HIGHLIGHTS.

**Ambient light package** comprises 15 pre-defined selectable light designs in various colors in addition to BMW Welcome Light Carpet.

BMW Head-up display: projects all navigation and important information in full colour on your windscreen.

Sky Lounge panoramic glass roof creates a sense of space at night through integrated LED light graphics with about 15,000 illuminated graphic surfaces in the glass, in addition to separate roof for 3<sup>rd</sup> seat row.