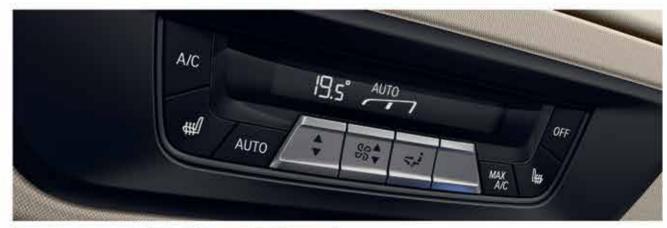

#### 5-zone automatic air conditioning:

includes separate control element with display in the 2<sup>nd</sup> and 3<sup>rd</sup> seat row for individual temperature setting as well as air vents in the B-pillar and C-pillar.