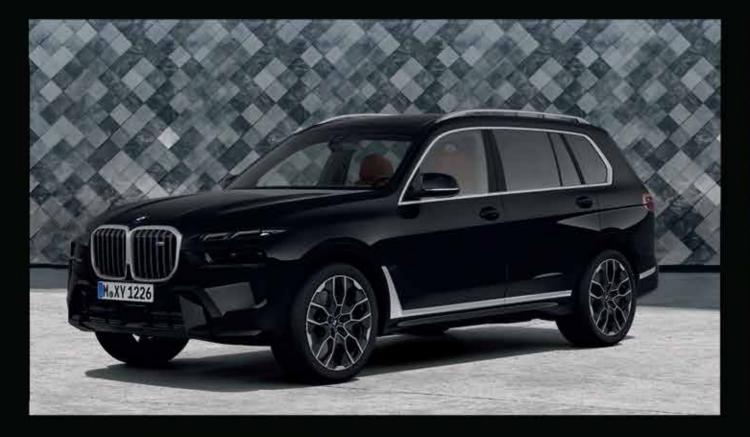

## THE UNMATCHED: THE BMW X7 M60i.

SI

## BMW X7 M60i HIGHLIGHTS.

**Entry sills**, footrest, and pedals with the M designation.

M leather steering wheel.

**M Sport brakes** with blue painted callipers.

**22" M light alloy wheels** Double-spoke style 913 M Bicolour with mixed tyres and run-flat capabilities.

## BMW X7 M60i HIGHLIGHTS

M Bar.

M Engine Cover.

M Sport Exhaust.

**Exterior Line** Satin Aluminium & Roof rails Aluminium satinated.