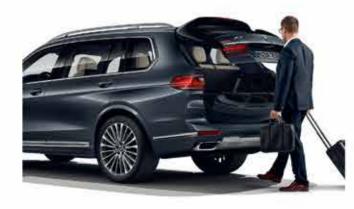

**Luggage control unit:** electric folding of the seats in the 2<sup>nd</sup> and 3<sup>rd</sup> seat row, with integrated buttons to get maximum luggage capacity or maximum seating.