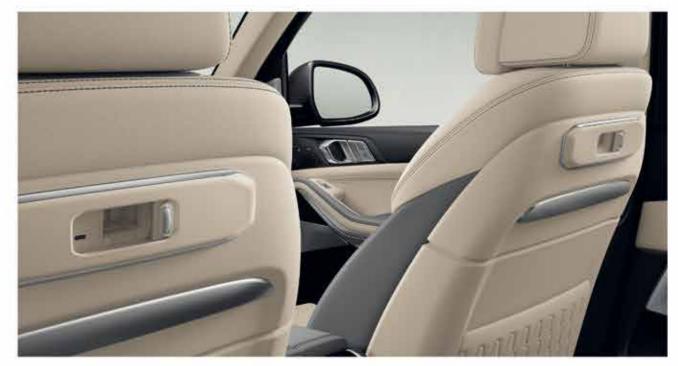

# AN INTERIOR FULLOF COMFORT AND LUXURY.

A real oasis of wellbeing: the interior of the BMW X7 is modern and luxurious – thanks to electrically adjustable comfort seats, the ambient lighting strip and refined controls. The generous Curved Display is an absolute highlight that makes a statement of forward-looking innovation and allows you to keep an eye on your destinations at all times.

**Comfort Access** allows keyless entry to the vehicle doors and tailgate.

The Travel & Comfort System enables the attachment of the Clothes Hanger, Universal Hook, Folding Table, or a Tablet Holder. Additionally, it includes two USB Type-C connections for the 2<sup>nd</sup> seat row passengers and two for the 3<sup>rd</sup> seat row passengers.