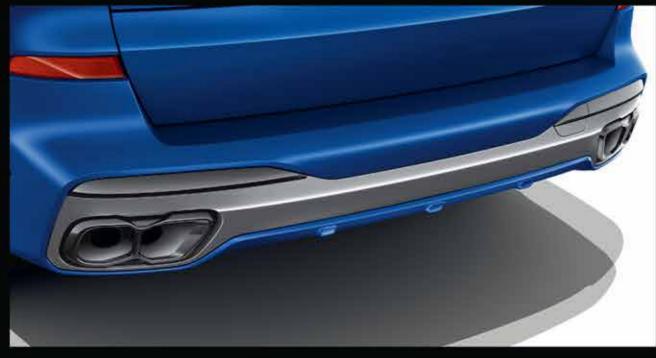

## BMW X7 M60i HIGHLIGHTS

M Bar.

M Engine Cover.

M Sport Exhaust.

**Exterior Line** Satin Aluminium & Roof rails Aluminium satinated.