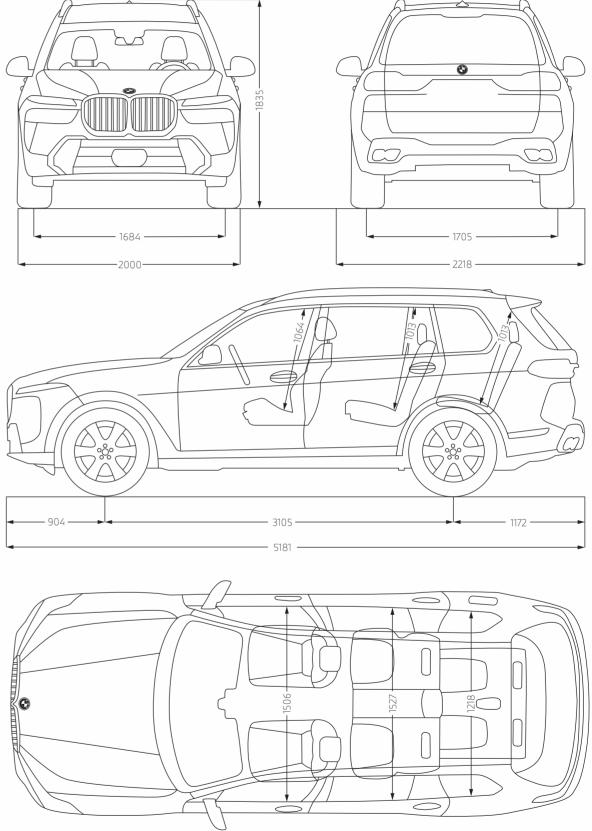

0 - 100 km/h (sec.)     | 4.7                  | التسارع من صفر الى ١٠٠ كم / ساعة (ثانية)                         |
| Fuel consumption (combined I/100 km) | 12.2                 | استهلاك الوقود: متوسط استهلاك - قيادة داخل المدينة وخارجها (لتر) |
| Tank capacity (Liter)                | 83                   | سعة خزان الوقود (لتر)                                            |
| Luggage compartment (Liter):         | 750-2120             | سعة حقيبة الأمتعة (لتر)                                          |
| Curb weight (kg)                     | 2600                 | الوزن (کجم)                                                      |
| Ground clearance, mm                 | 221                  | الخلوص الأرضي، ملليمتر                                           |



## TECHNICAL VALUES.







All dimensions are in millimetres. Luggage compartment capacity: **750-2120 litres.** Luggage compartment capacity with 3<sup>rd</sup> row upright: 300 litres.



#### Call Center: 19269 | BMW-Egypt.com

#### **BMW Showrooms:**

**BMW Center Kattameya:** Area 1, Zone 10A, Maadi, Ring Road, Cairo.

BMW Showroom New Cairo: Northern 90 Street, New Cairo.

**BMW Center Alexandria:** Al Qabari, Al-Basal Port, Alexandria. **BMW Center Motor City:** Motor City, Kattameya, Ring Road, Cairo.

**BMW Center Almaza:** 258 Al-Moltaga Al-Arabi District, Al-Nasr Road, Cairo.

BMW Showroom Desert Road: KM 28 Cairo-Alexandria Desert Road, Giza.

BMW Center Glory Square: No. 25 Takseem Al Marwaha, Glory Square, Cairo.

BMW Center Obour: 1st Industrial Zone, Block 13004, Obour City.

BMW Service Abo Rawash