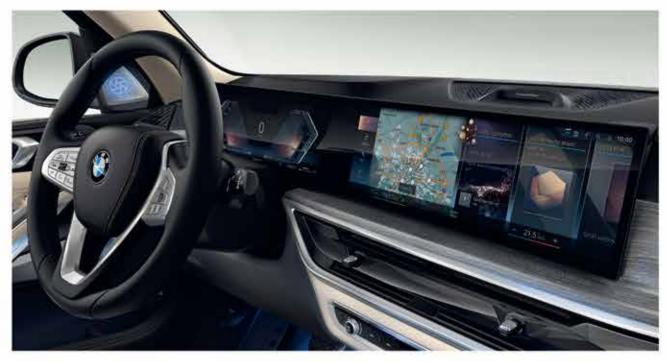

# AN INTERIOR FULLOF COMFORT AND LUXURY.

A real oasis of wellbeing: the interior of the BMW X7 is modern and luxurious – thanks to electrically adjustable comfort seats, the ambient lighting strip and refined controls. The generous Curved Display is an absolute highlight that makes a statement of forward-looking innovation and allows you to keep an eye on your destinations at all times.

Delivering responsive handling and surefooted traction, the combination of power and agility turns any journey into an adventure-packed endeavor. Also equipped with Hill Descent Control (HDC) system.

**BMW Live Cockpit Professional** with navigation function includes a high-quality display network consisting of a high-resolution 14.9" info display that can be operated by touch and a fully digital 12.3" instrument cluster.

#### EQUIPMENT HIGHLIGHTS.

**Ambient light package** comprises 15 pre-defined selectable light designs in various colors in addition to BMW Welcome Light Carpet.

BMW Head-up display: projects all navigation and important information in full colour on your windscreen.