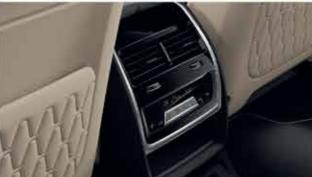

#### 5-zone automatic air conditioning:

includes separate control element with display in the 2<sup>nd</sup> and 3<sup>rd</sup> seat row for individual temperature setting as well as air vents in the B-pillar and C-pillar.