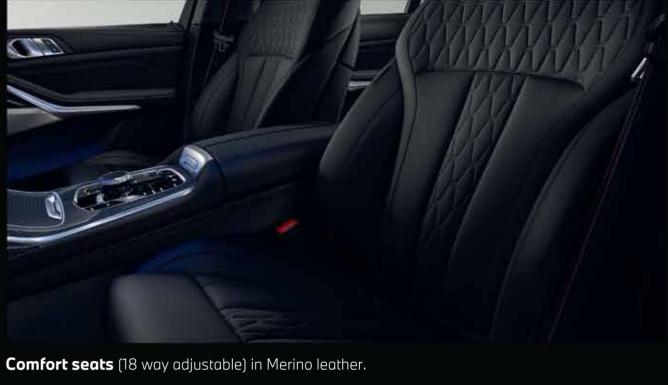

# AN INTERIOR FULLOF COMFORT AND LUXURY.

A real oasis of wellbeing: the interior of the BMW X7 is modern and luxurious – thanks to electrically adjustable comfort seats, the ambient lighting strip and refined controls. The generous Curved Display is an absolute highlight that makes a statement of forward-looking innovation and allows you to keep an eye on your destinations at all times.

#### INDIVIDUAL UPHOLSTERY

BMW Individual extended leather trim 'Merino' Tartufo.

BMW Individual extended leather trim 'Merino' Black.