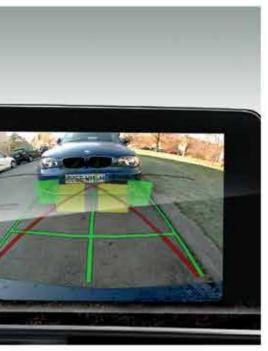

Harman Kardon surround sound system with a powerful 464W digital amplifier & 16 loudspeakers for truly outstanding sound quality.

Parking Assistant: includes rear view camera with front and rear sensors, allows automatic parallel or perpendicular parking.