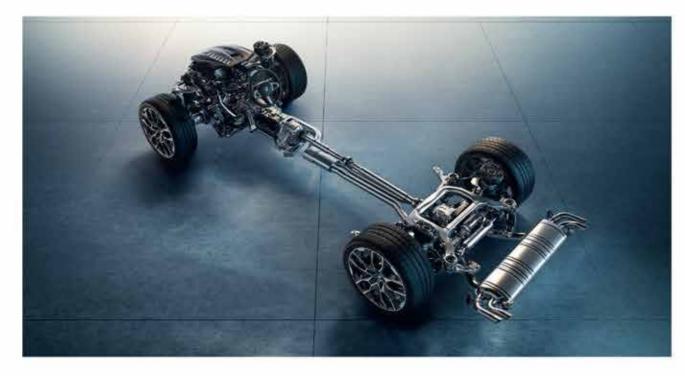

#### EQUIPMENT HIGHLIGHTS.

The xDrive is BMW's intelligent all-wheel drive system. Ideally designed for the X range models, the BMW xDrive works collectively with Dynamic Stability Control to manage the best power distribution to each wheel upon sensing slippery or non-ideal driving road conditions.

Delivering responsive handling and surefooted traction, the combination of power and agility turns any journey into an adventure-packed endeavor. Also equipped with Hill Descent Control (HDC) system.

**BMW Live Cockpit Professional** with navigation function includes a high-quality display network consisting of a high-resolution 14.9" info display that can be operated by touch and a fully digital 12.3" instrument cluster.

#### EQUIPMENT HIGHLIGHTS.

**Executive Drive Pro:** combines active roll stabilization, adaptive 2-axle air suspension, integral active steering and camera, so the movements of the vehicle's superstructure when driving in turns and on straights is reduced to a minimum; includes manual levelling or automatic self-levelling from 120 Km/h.