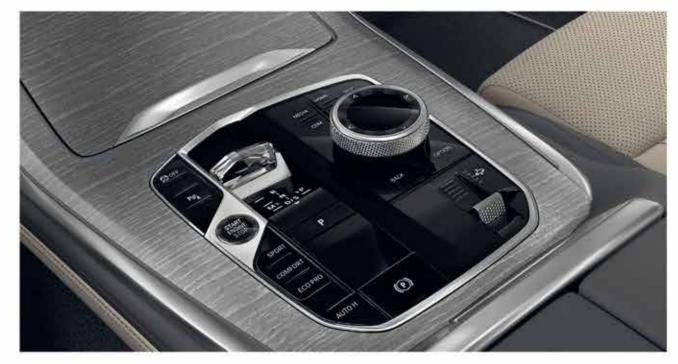

# AN INTERIOR FULLOF COMFORT AND LUXURY.

A real oasis of wellbeing: the interior of the BMW X7 is modern and luxurious – thanks to electrically adjustable comfort seats, the ambient lighting strip and refined controls. The generous Curved Display is an absolute highlight that makes a statement of forward-looking innovation and allows you to keep an eye on your destinations at all times.