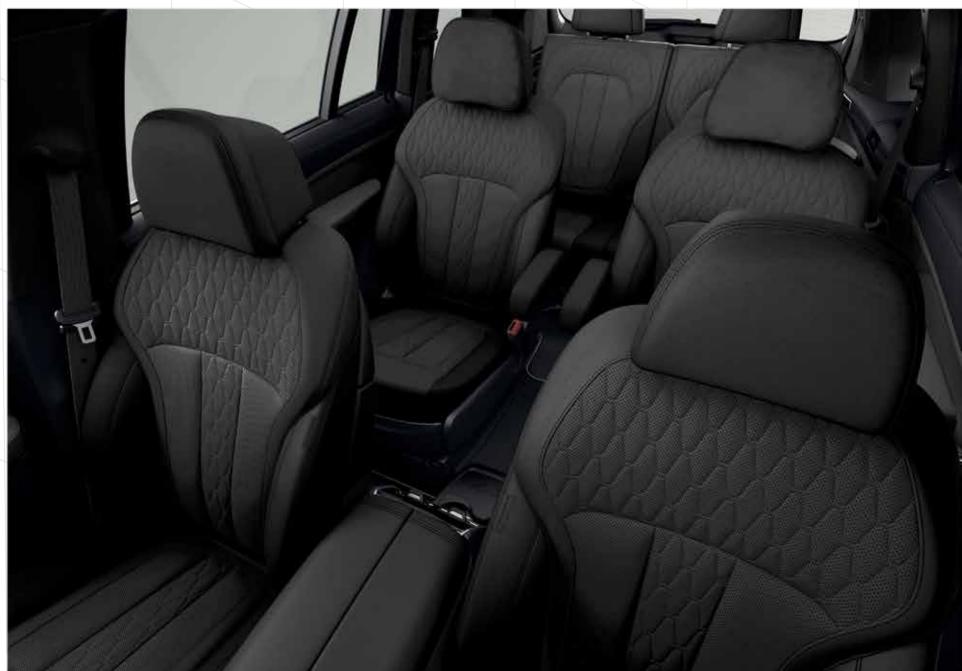

# MORE SPACE FOR YOU. MORE SPACE FOR LUXURY.

In the BMW X7 M60i xDrive, you will experience more traction, irresistible dynamism and unlimited driving safety.

**Glass application 'Crafted Clarity' for interior elements:** handmade polished crystal glass elements for the iDrive controller and the start/stop button.

**6-Seater:** 2 comfort seats with armrest for passengers in the 2<sup>nd</sup> seat row.