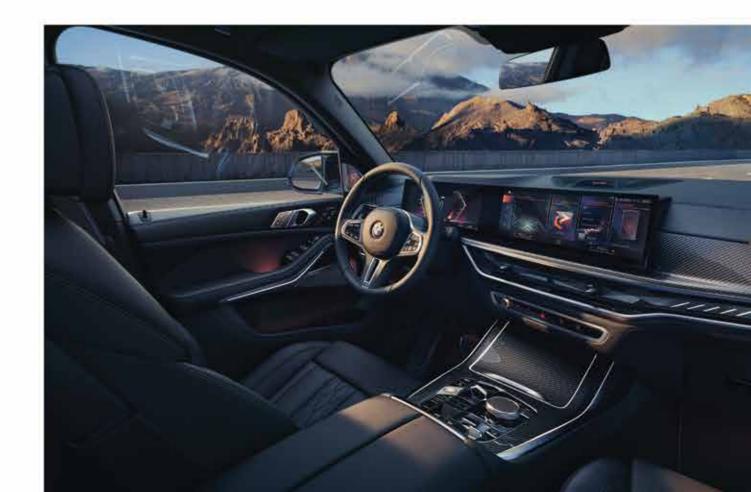

# AN INTERIOR FULLOF COMFORT AND LUXURY.

A real oasis of wellbeing: the interior of the BMW X7 is modern and luxurious – thanks to electrically adjustable comfort seats, the ambient lighting strip and refined controls. The generous Curved Display is an absolute highlight that makes a statement of forward-looking innovation and allows you to keep an eye on your destinations at all times.

Delivering responsive handling and surefooted traction, the combination of power and agility turns any journey into an adventure-packed endeavor. Also equipped with Hill Descent Control (HDC) system.

**BMW Live Cockpit Professional** with navigation function includes a high-quality display network consisting of a high-resolution 14.9" info display that can be operated by touch and a fully digital 12.3" instrument cluster.

#### EQUIPMENT HIGHLIGHTS.

**Ambient light package** comprises 15 pre-defined selectable light designs in various colors in addition to BMW Welcome Light Carpet.

BMW Head-up display: projects all navigation and important information in full colour on your windscreen.