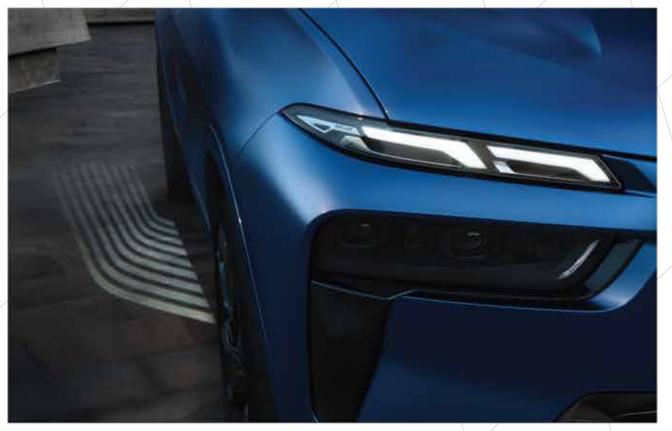

**Adaptive LED headlights:** with the new BMW Iconic Split design made exclusively for the X7 and 7-Series models.