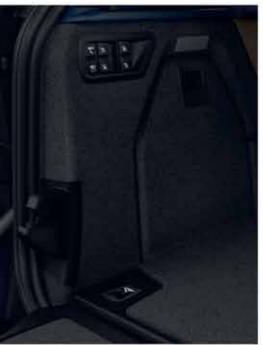

**Luggage control unit:** electric folding of the seats in the 2<sup>nd</sup> and 3<sup>rd</sup> seat row, with integrated buttons to get maximum luggage capacity or maximum seating.