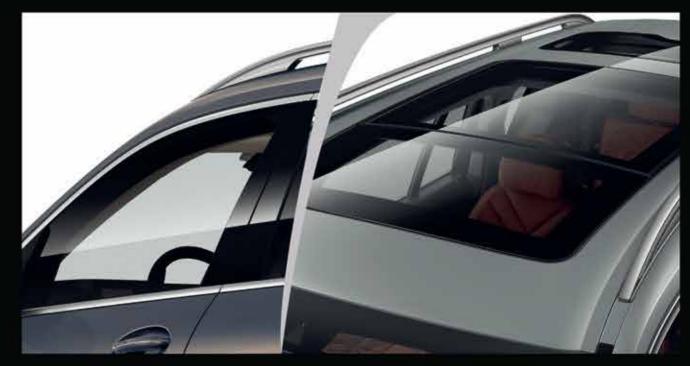

#### INTERIOR DESIGN.

Opens up new perspectives: the electric Panorama glass roof Sky Lounge with sliding and lifting function creates a bright, light-flooded atmosphere and it creates an atmospheric ambience, especially in the dark, thanks to LED-based light graphics.

Sky Lounge panoramic glass roof creates a sense of space at night through integrated LED light graphics with about 15,000 illuminated graphic surfaces in the glass, in addition to separate roof for 3<sup>rd</sup> seat row.