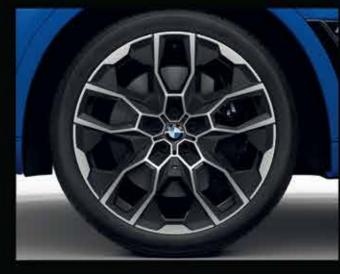

## BMW X7 M60i HIGHLIGHTS.

**Entry sills**, footrest, and pedals with the M designation.

M leather steering wheel.

**M Sport brakes** with blue painted callipers.

**22" M light alloy wheels** Double-spoke style 913 M Bicolour with mixed tyres and run-flat capabilities.