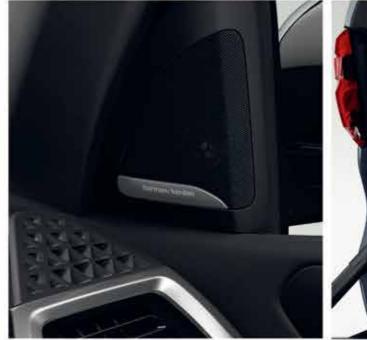

Harman Kardon surround sound system with a powerful 464W digital amplifier & 16 loudspeakers for truly outstanding sound quality.

Parking Assistant: includes rear view camera with front and rear sensors, allows automatic parallel or perpendicular parking.