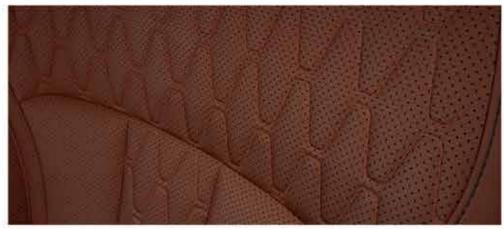

#### INDIVIDUAL UPHOLSTERY

BMW Individual extended leather trim 'Merino' Tartufo.

BMW Individual extended leather trim 'Merino' Black.