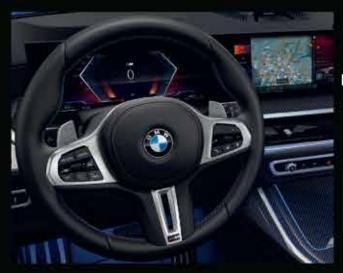

## BMW X7 M60i HIGHLIGHTS.

**Entry sills**, footrest, and pedals with the M designation.

M leather steering wheel.

**M Sport brakes** with blue painted callipers.

**22" M light alloy wheels** Double-spoke style 913 M Bicolour with mixed tyres and run-flat capabilities.

Delivering responsive handling and surefooted traction, the combination of power and agility turns any journey into an adventure-packed endeavor. Also equipped with Hill Descent Control (HDC) system.

**BMW Live Cockpit Professional** with navigation function includes a high-quality display network consisting of a high-resolution 14.9" info display that can be operated by touch and a fully digital 12.3" instrument cluster.