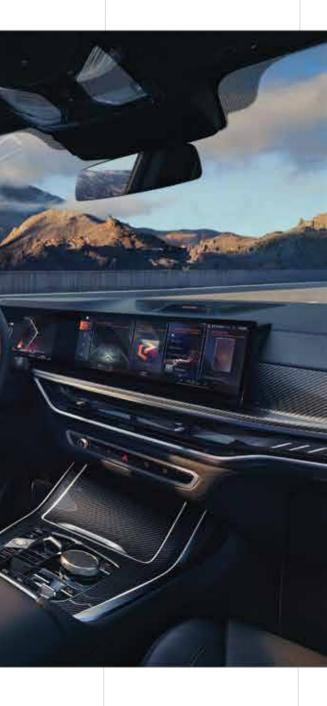

# AN INTERIOR FULLOF COMFORT AND LUXURY.

A real oasis of wellbeing: the interior of the BMW X7 is modern and luxurious – thanks to electrically adjustable comfort seats, the ambient lighting strip and refined controls. The generous Curved Display is an absolute highlight that makes a statement of forward-looking innovation and allows you to keep an eye on your destinations at all times.

Delivering responsive handling and surefooted traction, the combination of power and agility turns any journey into an adventure-packed endeavor. Also equipped with Hill Descent Control (HDC) system.

**BMW Live Cockpit Professional** with navigation function includes a high-quality display network consisting of a high-resolution 14.9" info display that can be operated by touch and a fully digital 12.3" instrument cluster.

#### EQUIPMENT HIGHLIGHTS.

**Ambient light package** comprises 15 pre-defined selectable light designs in various colors in addition to BMW Welcome Light Carpet.

BMW Head-up display: projects all navigation and important information in full colour on your windscreen.