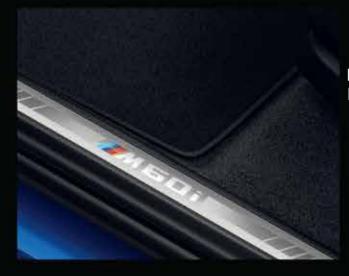

## BMW X7 M60i HIGHLIGHTS.

**Entry sills**, footrest, and pedals with the M designation.

M leather steering wheel.

**M Sport brakes** with blue painted callipers.

**22" M light alloy wheels** Double-spoke style 913 M Bicolour with mixed tyres and run-flat capabilities.