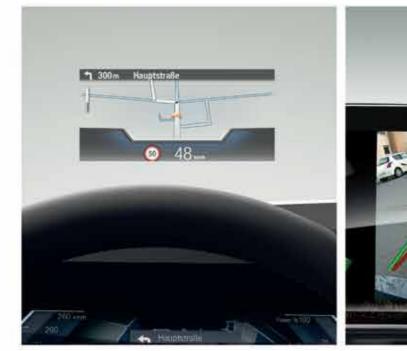

#### EQUIPMENT HIGHLIGHTS.

**Ambient light package** comprises 15 pre-defined selectable light designs in various colors in addition to BMW Welcome Light Carpet.

BMW Head-up display: projects all navigation and important information in full colour on your windscreen.