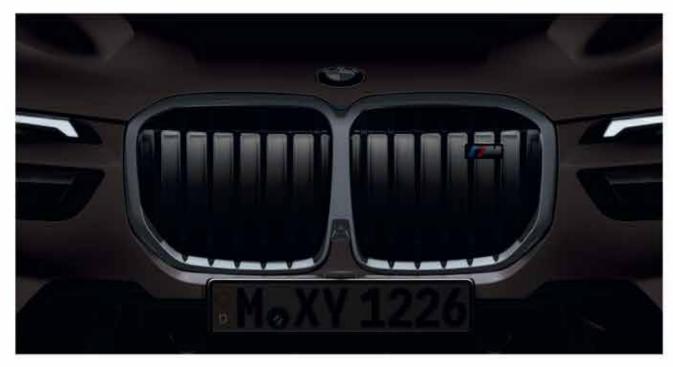

# ELEGANCE AS FAR AS THE EYE CAN SEE.

Illustrations and descriptions include optional equipment.

EXTERIOR DESIGN.

#### EQUIPMENT HIGHLIGHTS.

**BMW "Iconic Glow" active kidney grille:** highlighting of BMW radiator grille by innovative LED fibre optical technology (in white). **"Active"** indicates the opening and closing of the air vents to actively regulate the airstream. They close for increased aerodynamics and open if the cooling demand for the engine increases.