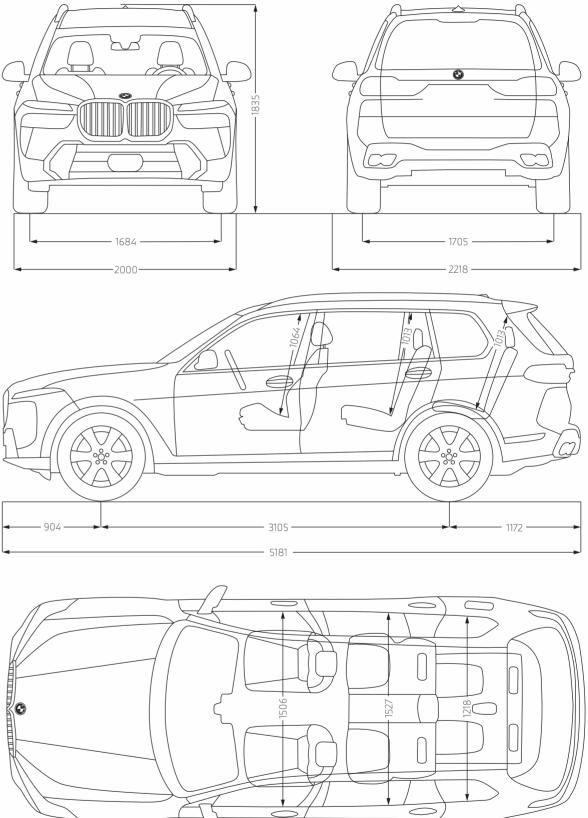

ion 0 - 100 km/h (sec.)     | 4.7                  | التسارع من صفر الى ١٠٠ كم / ساعة (ثانية)                         |
| Fuel consumption (combined I/100 km) | 12.2                 | استهلاك الوقود: متوسط استهلاك - قيادة داخل المدينة وخارجها (لتر) |
| Tank capacity (Liter)                | 83                   | سعة خزان الوقود (لتر)                                            |
| Luggage compartment (Liter):         | 750-2120             | سعة حقيبة الأمتعة (لتر)                                          |
| Curb weight (kg)                     | 2600                 | الوزن (کجم)                                                      |
| Ground clearance, mm                 | 221                  | الخلوص الأرضي، ملليمتر                                           |



## TECHNICAL VALUES.







All dimensions are in millimetres. Luggage compartment capacity: **750-2120 litres.** Luggage compartment capacity with 3<sup>rd</sup> row upright: 300 litres.



#### Call Center: 19269 | BMW-Egypt.com

#### **BMW Showrooms:**

**BMW Center Kattameya:** Area 1, Zone 10A, Maadi, Ring Road, Cairo.

BMW Showroom New Cairo: Northern 90 Street, New Cairo.

**BMW Center Alexandria:** Al Qabari, Al-Basal Port, Alexandria. **BMW Center Motor City:** Motor City, Kattameya, Ring Road, Cairo.

**BMW Center Almaza:** 258 Al-Moltaga Al-Arabi District, Al-Nasr Road, Cairo.

BMW Showroom Desert Road: KM 28 Cairo-Alexandria Desert Road, Giza.

BMW Center Glory Square: No. 25 Takseem Al Marwaha, Glory Square, Cairo.

BMW Center Obour: 1st Industrial Zone, Block 13004, Obour City.

BMW Service Abo Ra