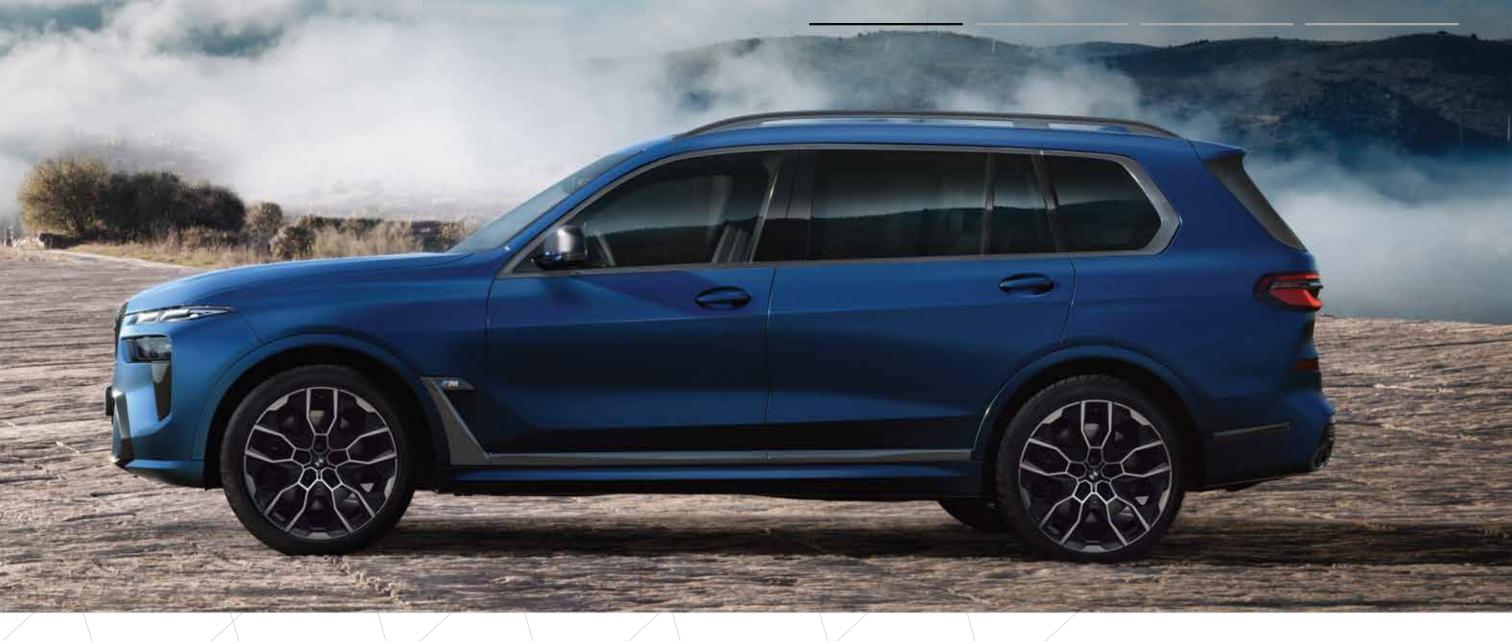

## ELEGANCE RELOADED.

The new BMW X7 fascinates in every way, stands for a superior presence and reveals a new dimension of driving pleasure.

Illustrations and descriptions include optional equipment.

۲

M&XY 1226

## BMW X7 M60i HIGHLIGHTS.

**Entry sills**, footrest, and pedals with the M designation.

M leather steering wheel.

**M Sport brakes** with blue painted callipers.

**22" M light alloy wheels** Double-spoke style 913 M Bicolour with mixed tyres and run-flat capabilities.

## BMW X7 M60i HIGHLIGHTS

M Bar.

M Engine Cover.

M Sport Exhaust.

**Exterior Line** Satin Aluminium & Roof rails Aluminium satinated.