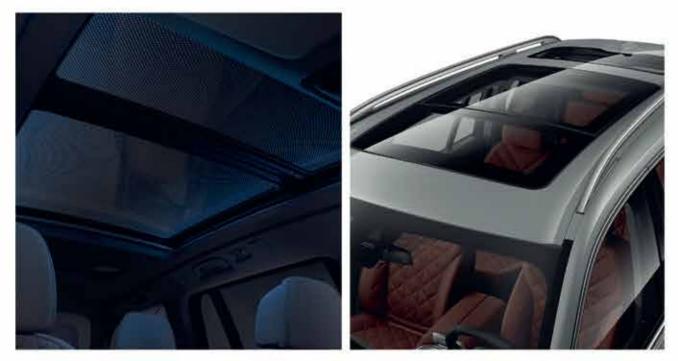

#### INTERIOR DESIGN.

Opens up new perspectives: the electric Panorama glass roof Sky Lounge with sliding and lifting function creates a bright, light-flooded atmosphere and it creates an atmospheric ambience, especially in the dark, thanks to LED-based light graphics.

Sky Lounge panoramic glass roof creates a sense of space at night through integrated LED light graphics with about 15,000 illuminated graphic surfaces in the glass, in addition to separate roof for 3<sup>rd</sup> seat row.