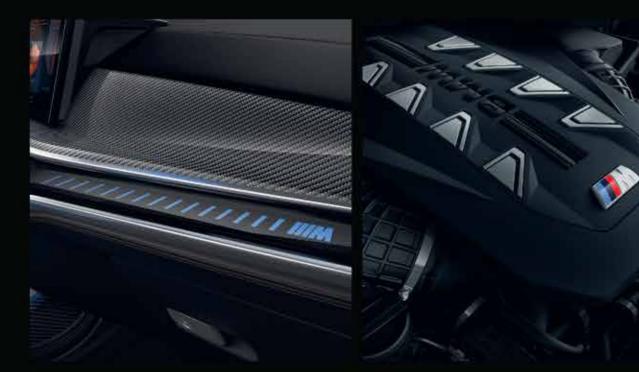

## BMW X7 M60i HIGHLIGHTS.

**Entry sills**, footrest, and pedals with the M designation.

M leather steering wheel.

**M Sport brakes** with blue painted callipers.

**22" M light alloy wheels** Double-spoke style 913 M Bicolour with mixed tyres and run-flat capabilities.

## BMW X7 M60i HIGHLIGHTS

M Bar.

M Engine Cover.

M Sport Exhaust.

**Exterior Line** Satin Aluminium & Roof rails Aluminium satinated.