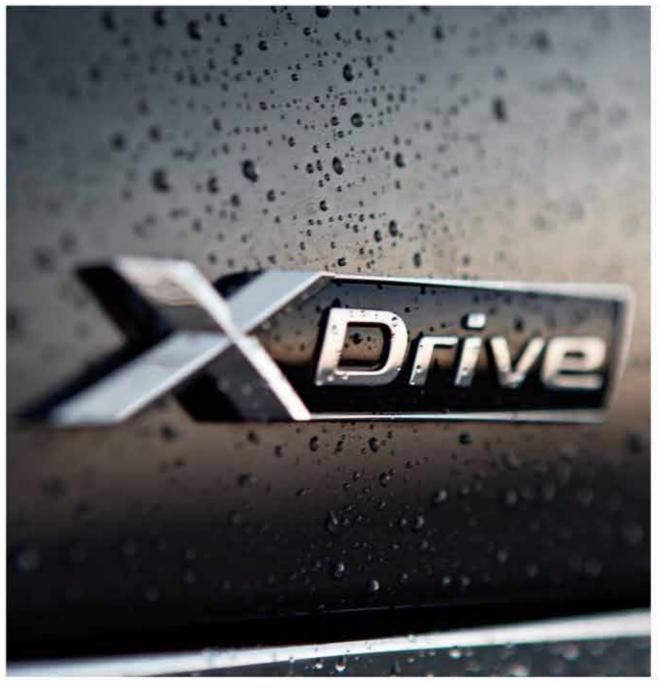

#### EQUIPMENT HIGHLIGHTS.

The xDrive is BMW's intelligent all-wheel drive system. Ideally designed for the X range models, the BMW xDrive works collectively with Dynamic Stability Control to manage the best power distribution to each wheel upon sensing slippery or non-ideal driving road conditions.

Delivering responsive handling and surefooted traction, the combination of power and agility turns any journey into an adventure-packed endeavor. Also equipped with Hill Descent Control (HDC) system.

**BMW Live Cockpit Professional** with navigation function includes a high-quality display network consisting of a high-resolution 14.9" info display that can be operated by touch and a fully digital 12.3" instrument cluster.