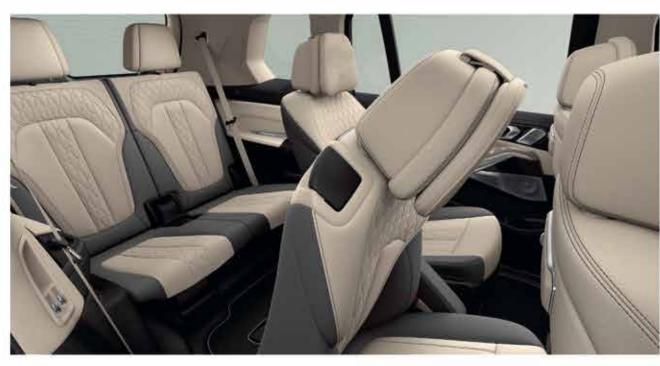

# MORE SPACE FOR YOU. MORE SPACE FOR LUXURY.

In the BMW X7 M60i xDrive, you will experience more traction, irresistible dynamism and unlimited driving safety.

**Luggage control unit:** electric folding of the seats in the 2<sup>nd</sup> and 3<sup>rd</sup> seat row, with integrated buttons to get maximum luggage capacity or maximum seating.

**Glass application 'Crafted Clarity' for interior elements:** handmade polished crystal glass elements for the iDrive controller and the start/stop button.

**6-Seater:** 2 comfort seats with armrest for passengers in the 2<sup>nd</sup> seat row.