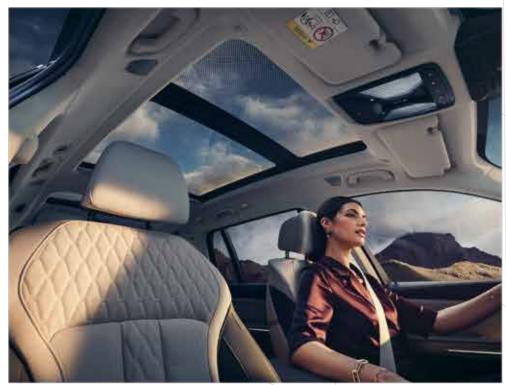

#### INTERIOR DESIGN.

Opens up new perspectives: the electric Panorama glass roof Sky Lounge with sliding and lifting function creates a bright, light-flooded atmosphere and it creates an atmospheric ambience, especially in the dark, thanks to LED-based light graphics.

Sky Lounge panoramic glass roof creates a sense of space at night through integrated LED light graphics with about 15,000 illuminated graphic surfaces in the glass, in addition to separate roof for 3<sup>rd</sup> seat row.