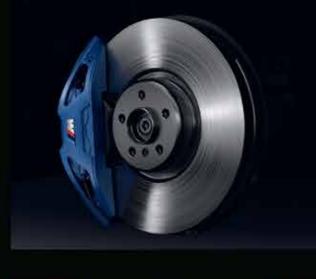

## BMW X7 M60i HIGHLIGHTS.

**Entry sills**, footrest, and pedals with the M designation.

M leather steering wheel.

**M Sport brakes** with blue painted callipers.

**22" M light alloy wheels** Double-spoke style 913 M Bicolour with mixed tyres and run-flat capabilities.