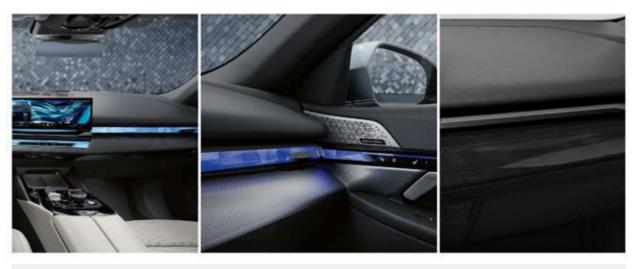

#### HIGHLIGHTS

**Ambient light** package comprises 15 pre-defined selectable light designs in various colors in addition to **BMW Dynamic Welcome Light Carpet.** 

باقة الإنارة الداخلية التي تشمل ١٥ تصميم إضاءة داخلية بالإضافة إلى باقة الإنارة الترحيبية.

**BMW Head-up Display:** Projects all navigation and important information in full colour on the windscreen.

خاصية عرض بيانات القيادة والنظام الملاحي على الزجاج الأمامي بالألوان وبدرجة وضوح فائقة.

**BMW Live Cockpit Professional:** BMW Operating System 8.5 with a new, touch-optimized Maps Centric user interface Display cluster consisting of a fully digital 12.3" multifunctional instrument display and a high-resolution 14.9" control display.

نظام **BMW للترفيه والمعلومات:** نظام تشغيل ٥,٠ BMW يتكون من شاشتين عاليتا الوضوح والدقة الشاشة الأولى قياس ١٢,٣ بوصة لعرض عدادات القيادة والأخرى قياس ١٤,٩ لعرض بيانات الملاحة وأنظمة الترفيه.

**Adaptive LED Headlights** with cornering lights offer a bright and efficient bi-LED light for low beam and high beam featuring **BMW Selective Beam** and **High Beam Assistance.** 

مصابيح أمامية ذكية تفاعلية LED بخاصية إنارة المنحنيات ونظام الإضاءة الذكي بخاصية عدم الإبهار ونظام التحكم الأوتوماتيكي في الإضاءة العالية الأمامية للسيارة ودرجة التوزيع.