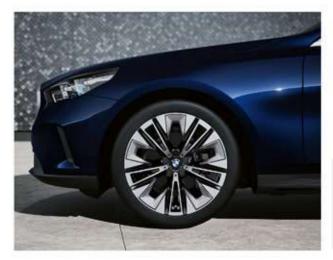

## HIGHLIGHTS

**BMW Kidney Grille, Window Frame & Rear Trims** in Satin Aluminum.

**20" aerodynamic wheels** Multicolour Silver with mixed tyres.

عجلات معدنية رياضية قياس ٢٠ بوصة بتصميم متعدد الأذرع.

BMW Interaction Bar & Dark Silver accent combined with fine-wood trim Dark Oak high-gloss.