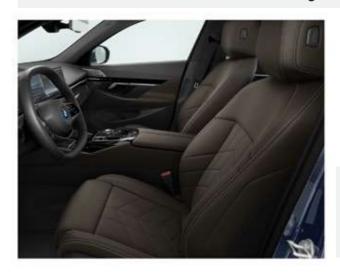

BMW Interaction Bar & Dark Silver accent combined with fine-wood trim Dark Oak high-gloss.

شريط BMW التفاعلي والتابلوه مُطعم بالخشب الأسود اللامع.

**Comfort seats** in Veganza perforated leather for Driver & Front Passenger

شريط BMW التفاعلي والتابلوه مُطعم بالخشب الأسود اللامع.

**Comfort seats** in Veganza perforated leather equipped with **Ventilation and Heating** functions for Driver& Front Passenger.

شريط BMW التفاعلي والتابلوه مُطعم بالخشب البني المطعم بالبرونز.

**Comfort seats** in Veganza perforated leather equipped with **Ventilation and Heating** functions for Driver& Front Passenger.