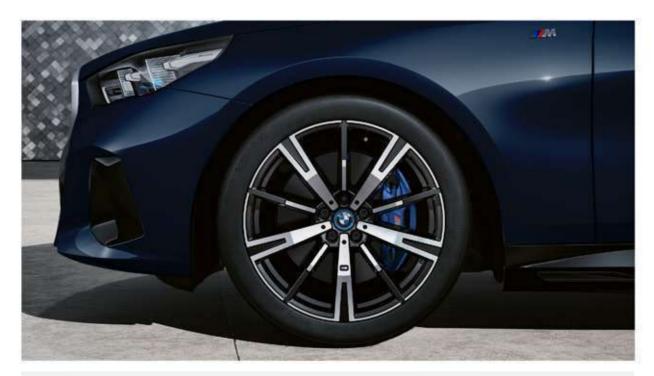

# BMW 530i - M SPORT

HIGHLIGHTS

**20" M light alloy wheels** Star-spoke M Bicolour Jet Black with mixed tyres.

عجلات معدنية رياضية M قياس ٢٠ بوصة بتصميم نجمي الأذرع.

Comfort seats in Veganza perforated leather equipped with Ventilation and Heating functions for Driver & Front Passenger.

شريط BMW التفاعلي والتابلوه مُطعم بألياف الكربون.

M leather steering wheel & M Seat belts.

عجلة قيادة من الجلد بتصميم رياضي ومزودة بشعار "M" وأحزمة الأمان بتصميم M.

**M Sport brakes** with Blue painted calipers (Red only with Dragon Fire Red Exterior Colour) .

نظام الفرامل الرياضي M باللون الأزرق (تكون باللون الأحمر فقط مع اللون الأحمر الخارجي).

HIGHLIGHTS