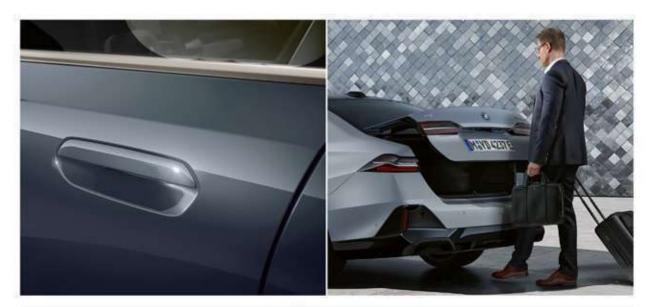

نظام أوتوماتيكي لتكييف الهواء بتحكم رباعي المناطق: يشمل فتحات تهوية ووحدات تحكم منفصلة في الحرارة الخاصة بصف المقاعد الثاني من السيارة ويمكن ضبط الحرارة بدرجات مستقلة عن المقاعد الأمامية.

**Comfort Access:** Allows keyless entry to the vehicle doors and tailgate.

خاصية فتح وغلق السيارة بدون مفتاح للأبواب وغطاء صندوق الأمتعة.