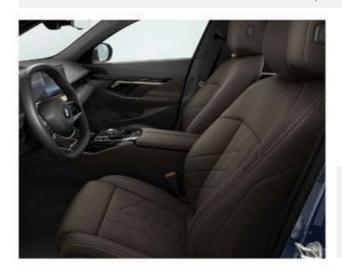

BMW Interaction Bar & Dark Silver accent combined with fine-wood trim Dark Oak high-gloss.

شريط BMW التفاعلي والتابلوه مُطعم بالخشب الأسود اللامع.

**Comfort seats** in Veganza perforated leather for Driver & Front Passenger

شريط BMW التفاعلي والتابلوه مُطعم بالخشب الأسود اللامع.

**Comfort seats** in Veganza perforated leather equipped with **Ventilation and Heating** functions for Driver& Front Passenger.

شريط BMW التفاعلي والتابلوه مُطعم بالخشب البني المطعم بالبرونز.

**Comfort seats** in Veganza perforated leather equipped with **Ventilation and Heating** functions for Driver& Front Passenger.