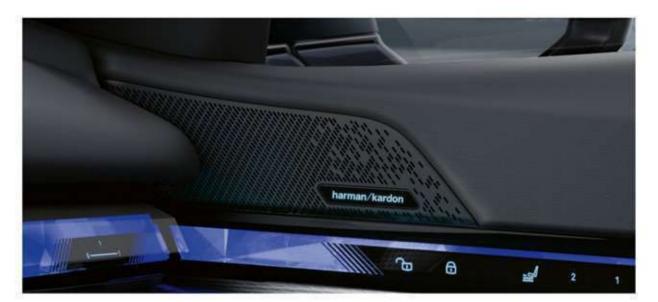

#### HIGHLIGHTS

**Bowers & Wilkins Surround Sound System:** with a powerful 655W digital amplifier and (17 loudspeakers for the i5 & 18 speakers for the 530i) for truly outstanding sound quality (Only for 530i & i5).

نظام Harman Kardon الصوتي المجسم بمكبر رقمي للصوت بقوة ٢٠٥ وات مع١٢ سماعة لصوت هائل غاية في النقاء.

**Wireless charging:** Telephony with wireless charging offers a comprehensive telephony package with Bluetooth connectivity.