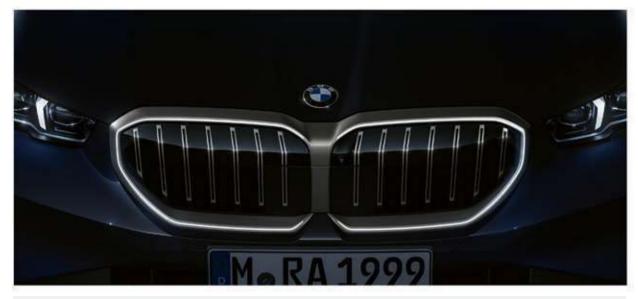

#### HIGHLIGHTS

**BMW "Iconic Glow" Active kidney grille:** Highlighting of BMW kidney grille with contour lighting technology. "Active" indicates the opening and closing of the air vents to actively regulate the airstream. They close for increased aerodynamics and open if the cooling demand for the engine increases.

الشبكة الأمامية بإضاءة مدمجة: مع فتحات أوتوماتيكية لتبريد المحرك تبقى منغلقة لزيادة الانسيابية وتوفير الوقود وتفتح فقط عند الحاجة لتبريد المحرك.

**AC Charging Professional:** AC Charging capacity 22kW, 3-phase; Max. current 32A which reduces the charging time (i5 only).