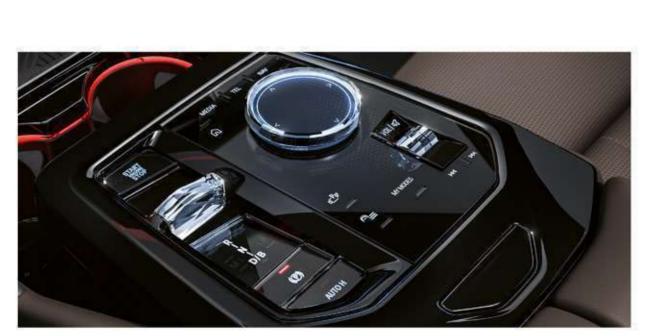

نظام Bowers & Wilkins الصوتي المجسم بمكبر رقمي للصوت بقوة ٦٥٥ وات مع(١٧ سماعة للسيارة الكهربائية و ٨٠ سماعة للسيارة النا530).

**Glass application 'Crafted Clarity' for interior elements:** Handmade polished crystal glass elements for the iDrive controller, the Start/Stop knob, rotary volume control & gear selector switch.

عناصر التحكم الداخلية مصنوعة من الكريستال: زر إدارة المحرك، وحدة تحكم iDrive، زر التحكم في الصوت، وناقل السرعة جميعًا من الكريستال المصنع يدويًا.

**HiFi loudspeaker system Harman Kardon:** with a powerful 205W digital amplifier and 12 loudspeakers for truly outstanding sound quality.