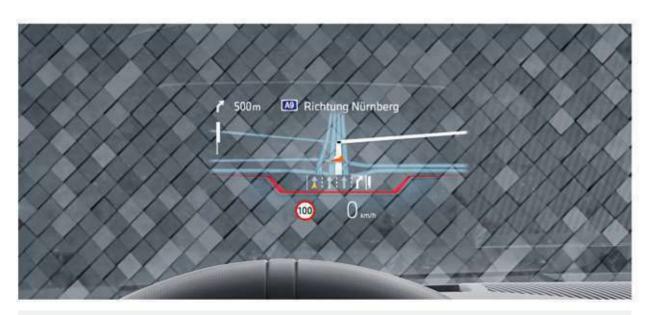

**BMW Head-up Display:** Projects all navigation and important information in full colour on the windscreen.

خاصية عرض بيانات القيادة والنظام الملاحي على الزجاج الأمامي بالألوان وبدرجة وضوح فائقة.

**BMW Live Cockpit Professional:** BMW Operating System 8.5 with a new, touch-optimized Maps Centric user interface Display cluster consisting of a fully digital 12.3" multifunctional instrument display and a high-resolution 14.9" control display.