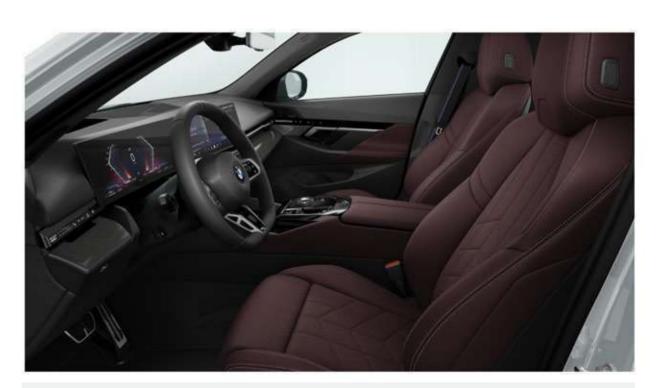

BMW Interaction Bar & Dark Silver accent combined with fine-wood trim Dark Oak high-gloss.

شريط BMW التفاعلي والتابلوه مُطعم بالخشب الأسود اللامع.

**Comfort seats** in Veganza perforated leather for Driver & Front Passenger

شريط BMW التفاعلي والتابلوه مُطعم بالخشب الأسود اللامع.

**Comfort seats** in Veganza perforated leather equipped with **Ventilation and Heating** functions for Driver& Front Passenger.