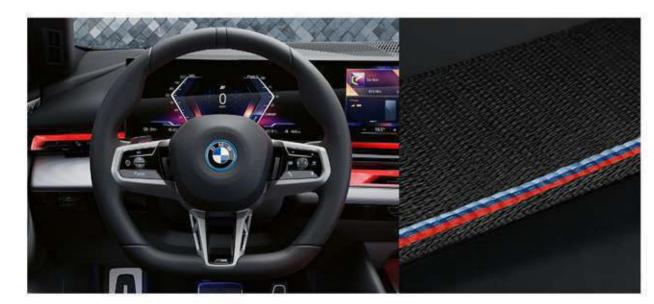

## HIGHLIGHTS

M high-gloss Shadow Line & M high-gloss Shadowline with extended contents.

إطار من الكروم الأسود اللامع للنوافذ والشبكة الأمامية وحليات الصادم الخلفي.

**BMW Interaction Bar** & Dark Silver M accent combined with **Carbon Fiber** and high-gloss Silver threads trim.

شريط BMW التفاعلي والتابلوه مطعم بألياف الكربون.

M leather steering wheel & M Seat belts.

عجلة قيادة من الجلد بتصميم رياضي ومزودة بشعار "M" وأحزمة الأمان بتصميم M.

**M Sport brakes** with Blue painted calipers (Red only with Dragon Fire Red Exterior Colour) .

شريط BMW التفاعلي والتابلوه مُطعم بألياف الكربون.

M leather steering wheel & M Seat belts.

عجلة قيادة من الجلد بتصميم رياضي ومزودة بشعار "M" وأحزمة الأمان بتصميم M.

**M Sport brakes** with Blue painted calipers (Red only with Dragon Fire Red Exterior Colour) .