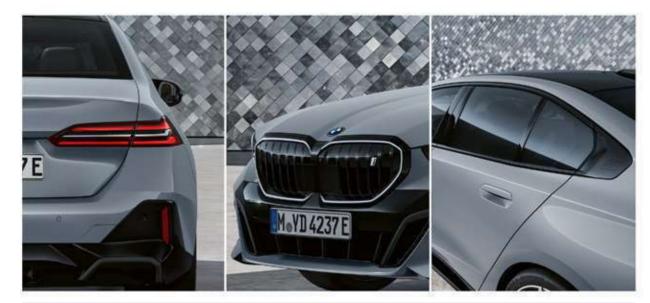

# BMW 520i - EXECUTIVE

HIGHLIGHTS

BMW Kidney Grille, Window Frame & Rear Trims in Satin Aluminum.

**20" aerodynamic wheels** Multicolour Silver with mixed tyres.

عجلات معدنية رياضية قياس ٢٠ بوصة بتصميم متعدد الأذرع.

## HIGHLIGHTS

BMW Kidney Grille, Window Frame & Rear Trims in Satin Aluminum.

**20" aerodynamic wheels** Multicolour Silver with mixed tyres.

عجلات معدنية رياضية قياس ٢٠ بوصة بتصميم متعدد الأذرع.

BMW Interaction Bar & Dark Silver accent combined with fine-wood trim Dark Oak high-gloss.

# BMW 520i - LUXURY BRONZE

HIGHLIGHTS

**BMW Kidney Grille, Window Frame & Rear Trims** in Titanium Bronze.

إطار من البرونز اللامع للنوافذ والشبكة الأمامية وحليات الصادم الخلفي.

**20" aerodynamic wheels** Multicolour Titanium Bronze with mixed tyres.