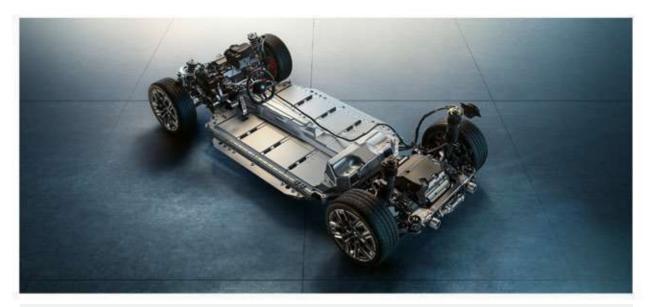

الشحن السريع بالتيار المتردد: الشحن بقدرة ٢٢ كيلو وات مما يقلل من وقت الشحن (للسيارة الكهربائية فقط).

**Adaptive Suspension Professional:** Combines Integral Active Steering with Dynamic Damper Control for a high-performance driving experience (Only for  $530i\ \&\ i5$ ).

**نظام التعليق الرياضي الذكي:** يدمج نظام التوجيه النشط وتوجيه العجلات الخلفية مع التحكم الديناميكي في ممتصات الصدمات مما يؤدي إلي ثبات لا يضاهي وقدرة على المناورة (للسيارة الكهربائية و ال530 فقط).

**BMW Natural Interaction:** Simple gestures such as swiping or pointing are recognized in the detection area above the front center console and trigger a specific function.