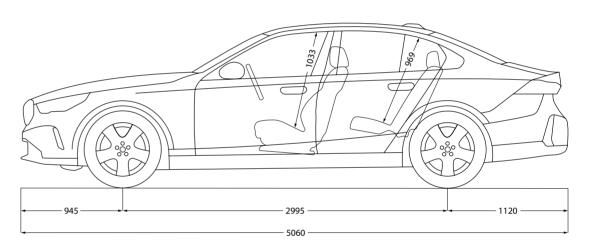

harger 11kW, 0-100%), h | -                   | -                              | -                   | 8:30        | مدة الشحن بالتيار المتردد (الشاحن العادي - قدرة ١١ كيلو واط)، ساعة  |
| Charging Time AC (Wallbox 22kW, 0-100%), h      | -                   | -                              | -                   | 4:15        | مدة الشحن بالتيار المتردد (الشاحن المنزلي - قدرة ٢٢ كيلو واط)، ساعة |
| Charging Time DC (Fast Charger 50kW, 10-80%), h | -                   | -                              | -                   | 1:13        | مدة الشحن بالتيار المباشر (الشاحن السريع - قدرة ٥٠ كيلو واط)، ساعة  |

<sup>\*</sup> Prelimenary data to be confirmed prior to start of sales.



# THE 5

# D I M E N S I O N S





All dimensions are in millimetres.



# THE i5

# D I M E N S I O N S









All dimensions are in millimetres.



# A WORRY-FREE JOURNEY BEGINS WITH YOUR NEW BMW.

ENJOY FREE MAINTENANCE WITH NO EXTRA FEES FOR 3 YEARS OR 60,000 KM.

WITH AN EXTENDED WARRANTY OF UP TO 5 YEARS OR 200,000 KM.

TERMS & CONDITIONS APPLY.



5-YEAR WARRANTY OR **200,000** KM

3-YEAR
MAINTENANCE OR
60,000 KM



#### EXTERIOR COLOURS



Fire Red (M Sport Only)

### **BMW INDIVIDUAL**



# THE 5

## INTERIOR COLOURS

# M Alcantara/Veganza Combination



Black (M Sport only)

# Veganza Perforated and Quilted



Burgundy (M Sport only)





Espresso Brown



Black



3-YEAR
MAINTENANCE OR
60,000 KM

The model illustrated in this brochure shows the specifications for the Egyptian market. The catalogue may show some accessories or optional equipment which are not part of the local specific