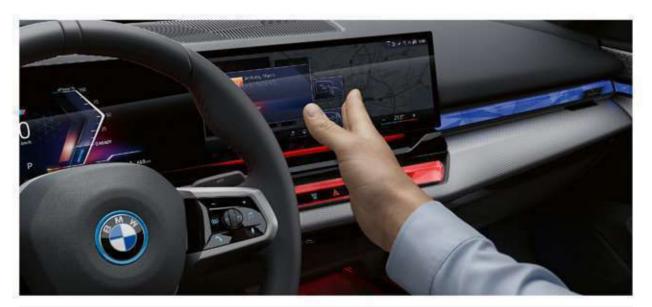

**BMW Head-up Display:** Projects all navigation and important information in full colour on the windscreen.

خاصية عرض بيانات القيادة والنظام الملاحي على الزجاج الأمامي بالألوان وبدرجة وضوح فائقة.

**BMW Live Cockpit Professional:** BMW Operating System 8.5 with a new, touch-optimized Maps Centric user interface Display cluster consisting of a fully digital 12.3" multifunctional instrument display and a high-resolution 14.9" control display.

نظام **BMW للترفيه والمعلومات:** نظام تشغيل ٥,٠ BMW يتكون من شاشتين عاليتا الوضوح والدقة الشاشة الأولى قياس ١٢,٣ بوصة لعرض عدادات القيادة والأخرى قياس ١٤,٩ لعرض بيانات الملاحة وأنظمة الترفيه.

**Adaptive LED Headlights** with cornering lights offer a bright and efficient bi-LED light for low beam and high beam featuring **BMW Selective Beam** and **High Beam Assistance.** 

نظام BMW للتفاعل الطبيعي: الحركات البسيطة مثل تحريك اليد أو الإشارة يتم التعرف عليهم ويتم عمل وظيفة معينة.