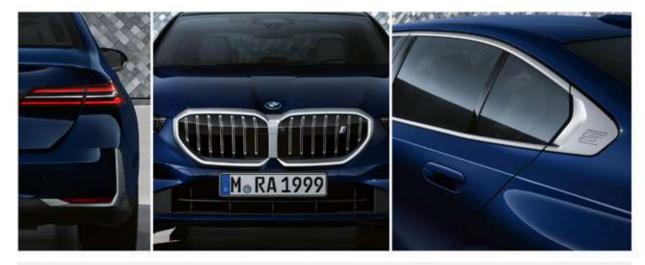

## HIGHLIGHTS

**BMW Kidney Grille, Window Frame & Rear Trims** in Satin Aluminum.

**20" aerodynamic wheels** Multicolour Silver with mixed tyres.

عجلات معدنية رياضية قياس ٢٠ بوصة بتصميم متعدد الأذرع.

BMW Interaction Bar & Dark Silver accent combined with fine-wood trim Dark Oak high-gloss.

شريط BMW التفاعلي والتابلوه مُطعم بالخشب الأسود اللامع.

**Comfort seats** in Veganza perforated leather equipped with **Ventilation and Heating** functions for Driver& Front Passenger.