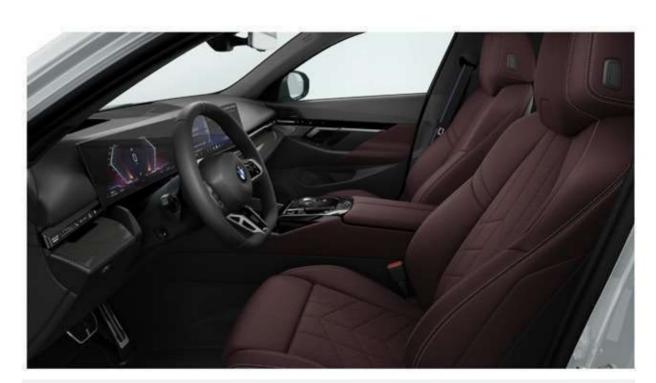

BMW Interaction Bar & Dark Silver accent combined with fine-wood trim Dark Oak high-gloss.

شريط BMW التفاعلي والتابلوه مُطعم بالخشب الأسود اللامع.

**Comfort seats** in Veganza perforated leather for Driver & Front Passenger

شريط BMW التفاعلي والتابلوه مُطعم بالخشب الأسود اللامع.

**Comfort seats** in Veganza perforated leather equipped with **Ventilation and Heating** functions for Driver& Front Passenger.

شريط BMW التفاعلي والتابلوه مُطعم بالخشب البني المطعم بالبرونز.

**Comfort seats** in Veganza perforated leather equipped with **Ventilation and Heating** functions for Driver& Front Passenger.