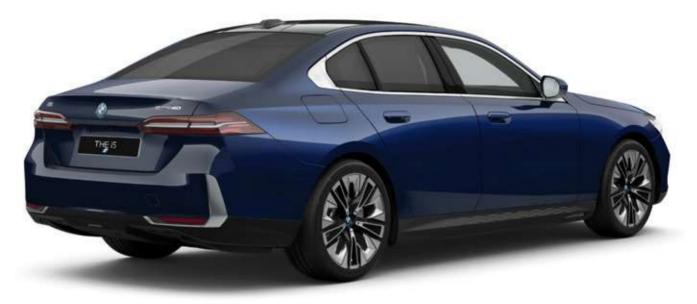

# BMW i5 eDrive40 - LUXURY

## HIGHLIGHTS

**BMW Kidney Grille, Window Frame & Rear Trims** in Satin Aluminum.

**20" aerodynamic wheels** Multicolour Silver with mixed tyres.

عجلات معدنية رياضية قياس ٢٠ بوصة بتصميم متعدد الأذرع.

BMW Interaction Bar & Dark Silver accent combined with fine-wood trim Dark Oak high-gloss.