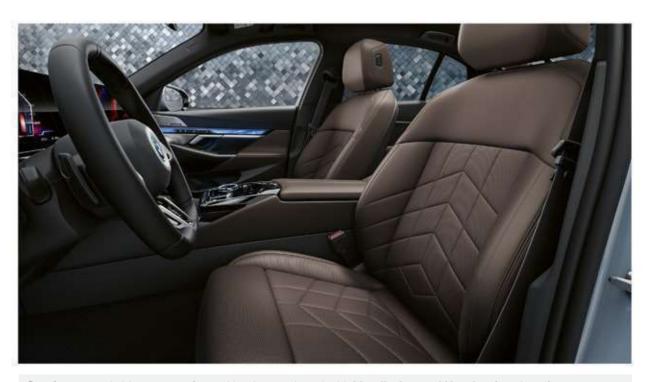

# BMW 530i - M SPORT

HIGHLIGHTS

**20" M light alloy wheels** Star-spoke M Bicolour Jet Black with mixed tyres.

عجلات معدنية رياضية M قياس ٢٠ بوصة بتصميم نجمي الأذرع.

Comfort seats in Veganza perforated leather equipped with Ventilation and Heating functions for Driver & Front Passenger.