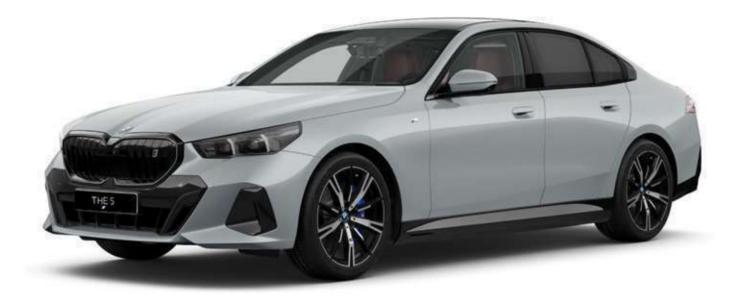

# BMW 520i - EXECUTIVE

HIGHLIGHTS

BMW Kidney Grille, Window Frame & Rear Trims in Satin Aluminum.

**20" aerodynamic wheels** Multicolour Silver with mixed tyres.

عجلات معدنية رياضية قياس ٢٠ بوصة بتصميم متعدد الأذرع.

## HIGHLIGHTS

BMW Kidney Grille, Window Frame & Rear Trims in Satin Aluminum.

**20" aerodynamic wheels** Multicolour Silver with mixed tyres.

عجلات معدنية رياضية قياس ٢٠ بوصة بتصميم متعدد الأذرع.

BMW Interaction Bar & Dark Silver accent combined with fine-wood trim Dark Oak high-gloss.

# BMW 520i - LUXURY BRONZE

HIGHLIGHTS

**BMW Kidney Grille, Window Frame & Rear Trims** in Titanium Bronze.

إطار من البرونز اللامع للنوافذ والشبكة الأمامية وحليات الصادم الخلفي.

**20" aerodynamic wheels** Multicolour Titanium Bronze with mixed tyres.