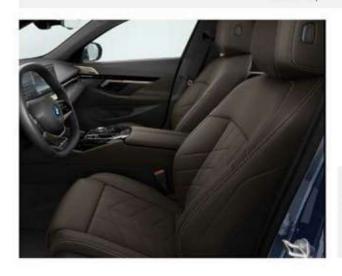

BMW Interaction Bar & Dark Silver accent combined with fine-wood trim Dark Oak high-gloss.

شريط BMW التفاعلي والتابلوه مُطعم بالخشب الأسود اللامع.

**Comfort seats** in Veganza perforated leather for Driver & Front Passenger

شريط BMW التفاعلي والتابلوه مُطعم بالخشب الأسود اللامع.

**Comfort seats** in Veganza perforated leather equipped with **Ventilation and Heating** functions for Driver& Front Passenger.

شريط BMW التفاعلي والتابلوه مُطعم بالخشب البني المطعم بالبرونز.

**Comfort seats** in Veganza perforated leather equipped with **Ventilation and Heating** functions for Driver& Front Passenger.