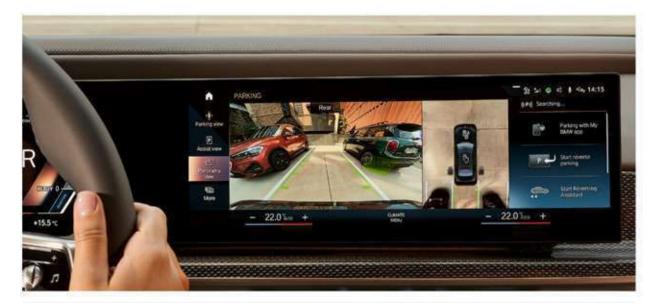

#### HIGHLIGHTS

**Parking Assistant Plus:** Visual parking aid featuring Surround View cameras, Top View, Panoramic View and 3D View makes parallel and perpendicular parking on the road easier. The system completely takes over the steering, the accelerator, and the transmission.

نظام المساعدة على صف السيارة: يتيح تنبيه مرئي باستخدام الكاميرات حول السيارة ويقوم بصف السيارة بالموازاة أو عموديًا أوتوماتيكيًا.

**Travel & Comfort System:** It enables the attachment of the Clothes Hanger, Universal Hook, Folding Table, or a Tablet Holder. Additionally, it includes USB Type-C connections for the 2nd seat row passengers.