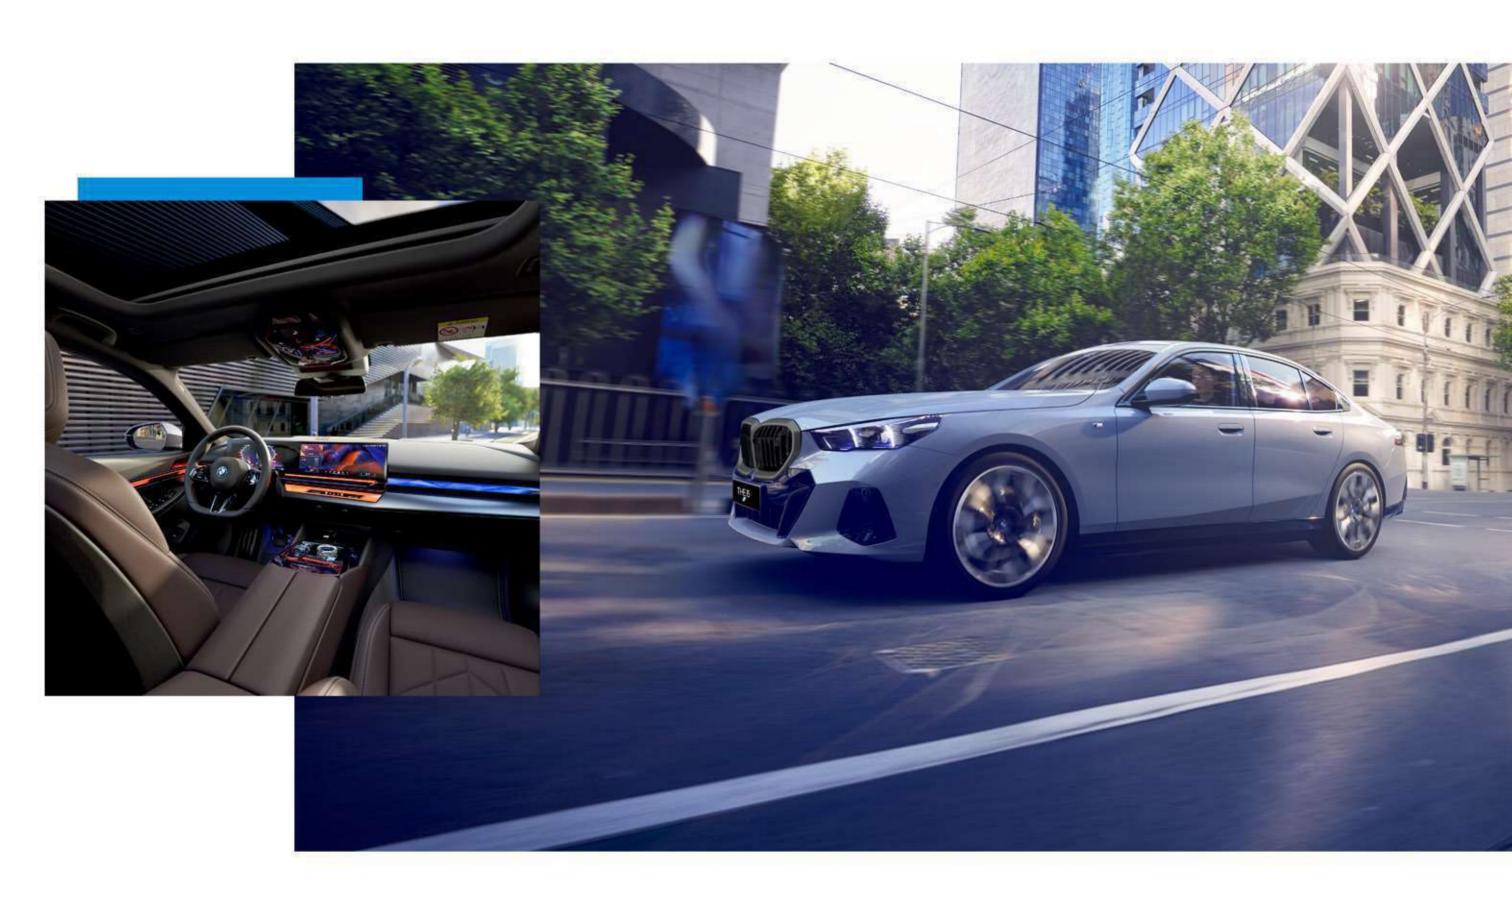

# BMW 520i - EXECUTIVE

HIGHLIGHTS

BMW Kidney Grille, Window Frame & Rear Trims in Satin Aluminum.

**20" aerodynamic wheels** Multicolour Silver with mixed tyres.

عجلات معدنية رياضية قياس ٢٠ بوصة بتصميم متعدد الأذرع.

BMW Interaction Bar & Dark Silver accent combined with fine-wood trim Dark Oak high-gloss.

شريط BMW التفاعلي والتابلوه مُطعم بالخشب الأسود اللامع.

**Comfort seats** in Veganza perforated leather for Driver & Front Passenger

مقاعد أمامية مريحة مكسوة بالجلد للسائق والراكب الأمامي.