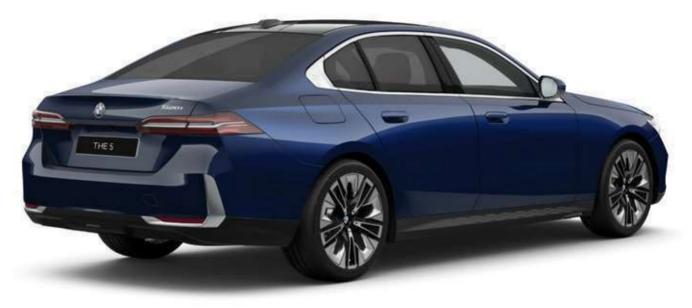

# BMW 520i - EXECUTIVE

HIGHLIGHTS

BMW Kidney Grille, Window Frame & Rear Trims in Satin Aluminum.

**20" aerodynamic wheels** Multicolour Silver with mixed tyres.

عجلات معدنية رياضية قياس ٢٠ بوصة بتصميم متعدد الأذرع.

## HIGHLIGHTS

BMW Kidney Grille, Window Frame & Rear Trims in Satin Aluminum.

**20" aerodynamic wheels** Multicolour Silver with mixed tyres.

عجلات معدنية رياضية قياس ٢٠ بوصة بتصميم متعدد الأذرع.

BMW Interaction Bar & Dark Silver accent combined with fine-wood trim Dark Oak high-gloss.

# BMW 520i - LUXURY BRONZE

HIGHLIGHTS

**BMW Kidney Grille, Window Frame & Rear Trims** in Titanium Bronze.

إطار من البرونز اللامع للنوافذ والشبكة الأمامية وحليات الصادم الخلفي.

**20" aerodynamic wheels** Multicolour Titanium Bronze with mixed tyres.