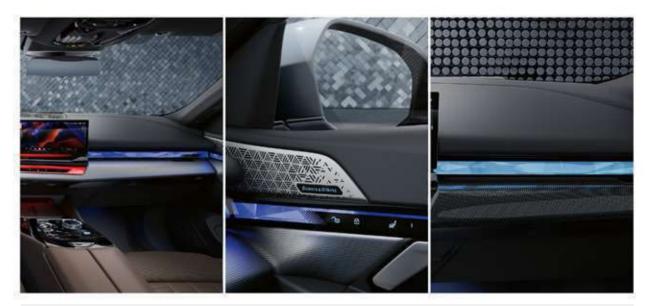

#### HIGHLIGHTS

**Ambient light** package comprises 15 pre-defined selectable light designs in various colors in addition to **BMW Dynamic Welcome Light Carpet.** 

باقة الإنارة الداخلية التي تشمل ١٥ تصميم إضاءة داخلية بالإضافة إلى باقة الإنارة الترحيبية.

**BMW Head-up Display:** Projects all navigation and important information in full colour on the windscreen.

خاصية عرض بيانات القيادة والنظام الملاحي على الزجاج الأمامي بالألوان وبدرجة وضوح فائقة.

**BMW Live Cockpit Professional:** BMW Operating System 8.5 with a new, touch-optimized Maps Centric user interface Display cluster consisting of a fully digital 12.3" multifunctional instrument display and a high-resolution 14.9" control display.

نظام **BMW للترفيه والمعلومات:** نظام تشغيل ٥,٠ BMW يتكون من شاشتين عاليتا الوضوح والدقة الشاشة الأولى قياس ١٢,٣ بوصة لعرض عدادات القيادة والأخرى قياس ١٤,٩ لعرض بيانات الملاحة وأنظمة الترفيه.

**Adaptive LED Headlights** with cornering lights offer a bright and efficient bi-LED light for low beam and high beam featuring **BMW Selective Beam** and **High Beam Assistance.** 