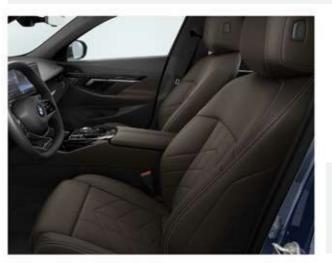

BMW Interaction Bar & Dark Silver accent combined with fine-wood trim Dark Oak high-gloss.

شريط BMW التفاعلي والتابلوه مُطعم بالخشب الأسود اللامع.

**Comfort seats** in Veganza perforated leather for Driver & Front Passenger

مقاعد أمامية مريحة مكسوة بالجلد للسائق والراكب الأمامي.

شريط BMW التفاعلي والتابلوه مُطعم بالخشب الأسود اللامع.

**Comfort seats** in Veganza perforated leather equipped with **Ventilation and Heating** functions for Driver& Front Passenger.

شريط BMW التفاعلي والتابلوه مُطعم بالخشب البني المطعم بالبرونز.

**Comfort seats** in Veganza perforated leather equipped with **Ventilation and Heating** functions for Driver& Front Passenger.