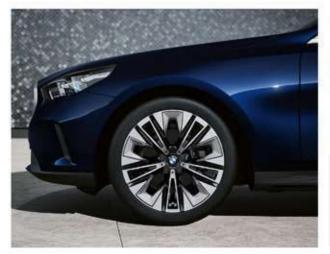

BMW Interaction Bar & Dark Silver accent combined with fine-wood trim Dark Oak high-gloss.

شريط BMW التفاعلي والتابلوه مُطعم بالخشب الأسود اللامع.

**Comfort seats** in Veganza perforated leather for Driver & Front Passenger

شريط BMW التفاعلي والتابلوه مُطعم بالخشب الأسود اللامع.

**Comfort seats** in Veganza perforated leather equipped with **Ventilation and Heating** functions for Driver& Front Passenger.

#### HIGHLIGHTS

**Bowers & Wilkins Surround Sound System:** with a powerful 655W digital amplifier and (17 loudspeakers for the i5 & 18 speakers for the 530i) for truly outstanding sound quality (Only for 530i & i5).

عناصر التحكم الداخلية مصنوعة من الكريستال: زر إدارة المحرك، وحدة تحكم iDrive، زر التحكم في الصوت، وناقل السرعة جميعًا من الكريستال المصنع يدويًا.

**HiFi loudspeaker system Harman Kardon:** with a powerful 205W digital amplifier and 12 loudspeakers for truly outstanding sound quality.

نظام Harman Kardon الصوتي المجسم بمكبر رقمي للصوت بقوة ٢٠٥ وات مع١٢ سماعة لصوت هائل غاية في النقاء.

**Wireless charging:** Telephony with wireless charging offers a comprehensive telephony package with Bluetooth connectivity.