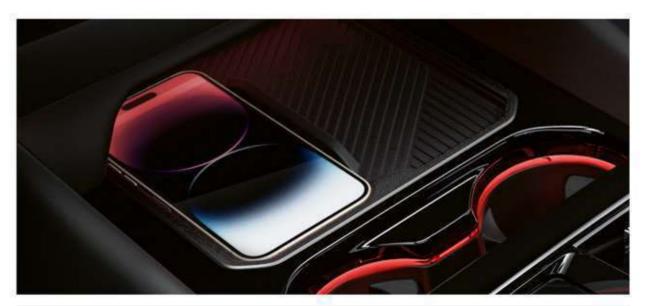

نظام Harman Kardon الصوتي المجسم بمكبر رقمي للصوت بقوة ٢٠٥ وات مع١٢ سماعة لصوت هائل غاية في النقاء.

**Wireless charging:** Telephony with wireless charging offers a comprehensive telephony package with Bluetooth connectivity.

باقة الشحن اللاسلكي: التي تتضمن مؤشر لحالة الشحن بالإضافة إلى خاصيات إضافية للبلوتوث.