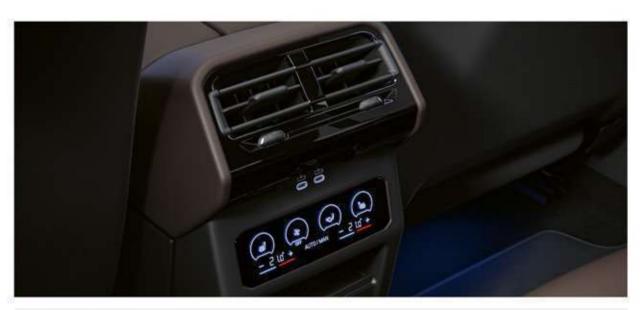

نظام السفر والراحة: يتيح ربط علاقة الملابس، أو الطاولة القابلة للطي، أو حامل أجهزة التابلت. بالإضافة إلى ذلك، فهي تشتمل على وصلات USB من النوع C لركاب الصف الثاني.

**4-Zone Automatic Air Conditioning:** includes separate temperature control for driver, front passenger and also left and right rear passengers.

نظام أوتوماتيكي لتكييف الهواء بتحكم رباعي المناطق: يشمل فتحات تهوية ووحدات تحكم منفصلة في الحرارة الخاصة بصف المقاعد الثاني من السيارة ويمكن ضبط الحرارة بدرجات مستقلة عن المقاعد الأمامية.

**Comfort Access:** Allows keyless entry to the vehicle doors and tailgate.