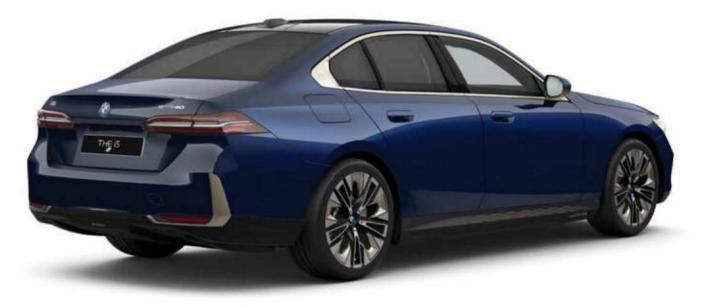

# BMW i5 eDrive40 - LUXURY

## HIGHLIGHTS

**BMW Kidney Grille, Window Frame & Rear Trims** in Satin Aluminum.

**20" aerodynamic wheels** Multicolour Silver with mixed tyres.

عجلات معدنية رياضية قياس ٢٠ بوصة بتصميم متعدد الأذرع.

BMW Interaction Bar & Dark Silver accent combined with fine-wood trim Dark Oak high-gloss.

شريط BMW التفاعلي والتابلوه مُطعم بالخشب الأسود اللامع.

**Comfort seats** in Veganza perforated leather equipped with **Ventilation and Heating** functions for Driver& Front Passenger.