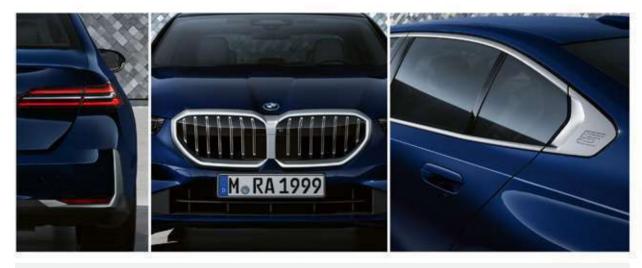

# BMW 520i - EXECUTIVE

HIGHLIGHTS

BMW Kidney Grille, Window Frame & Rear Trims in Satin Aluminum.

**20" aerodynamic wheels** Multicolour Silver with mixed tyres.

عجلات معدنية رياضية قياس ٢٠ بوصة بتصميم متعدد الأذرع.

## HIGHLIGHTS

BMW Kidney Grille, Window Frame & Rear Trims in Satin Aluminum.

**20" aerodynamic wheels** Multicolour Silver with mixed tyres.

عجلات معدنية رياضية قياس ٢٠ بوصة بتصميم متعدد الأذرع.

BMW Interaction Bar & Dark Silver accent combined with fine-wood trim Dark Oak high-gloss.

# BMW 520i - LUXURY BRONZE

HIGHLIGHTS

**BMW Kidney Grille, Window Frame & Rear Trims** in Titanium Bronze.

إطار من البرونز اللامع للنوافذ والشبكة الأمامية وحليات الصادم الخلفي.

**20" aerodynamic wheels** Multicolour Titanium Bronze with mixed tyres.