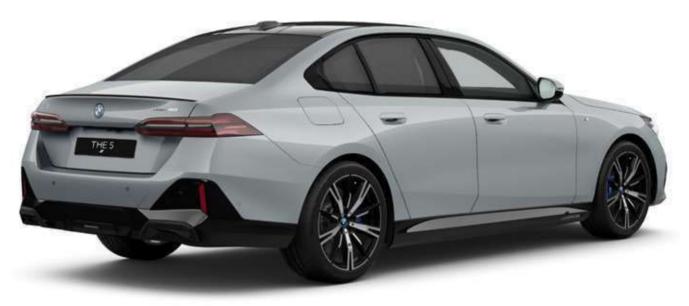

# BMW 520i - EXECUTIVE

HIGHLIGHTS

BMW Kidney Grille, Window Frame & Rear Trims in Satin Aluminum.

**20" aerodynamic wheels** Multicolour Silver with mixed tyres.

عجلات معدنية رياضية قياس ٢٠ بوصة بتصميم متعدد الأذرع.

## HIGHLIGHTS

BMW Kidney Grille, Window Frame & Rear Trims in Satin Aluminum.

**20" aerodynamic wheels** Multicolour Silver with mixed tyres.

عجلات معدنية رياضية قياس ٢٠ بوصة بتصميم متعدد الأذرع.

BMW Interaction Bar & Dark Silver accent combined with fine-wood trim Dark Oak high-gloss.

# BMW 520i - LUXURY BRONZE

HIGHLIGHTS

**BMW Kidney Grille, Window Frame & Rear Trims** in Titanium Bronze.

إطار من البرونز اللامع للنوافذ والشبكة الأمامية وحليات الصادم الخلفي.

**20" aerodynamic wheels** Multicolour Titanium Bronze with mixed tyres.