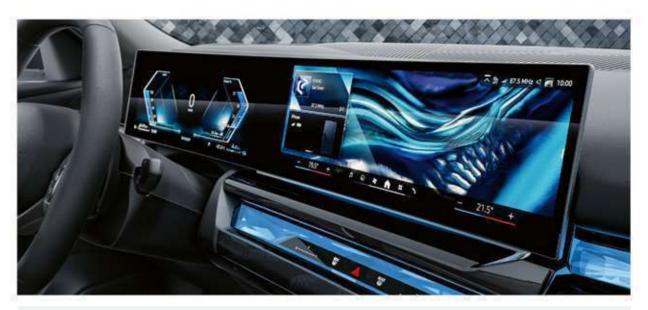

**BMW Head-up Display:** Projects all navigation and important information in full colour on the windscreen.

خاصية عرض بيانات القيادة والنظام الملاحي على الزجاج الأمامي بالألوان وبدرجة وضوح فائقة.

**BMW Live Cockpit Professional:** BMW Operating System 8.5 with a new, touch-optimized Maps Centric user interface Display cluster consisting of a fully digital 12.3" multifunctional instrument display and a high-resolution 14.9" control display.

نظام **BMW للترفيه والمعلومات:** نظام تشغيل ٥,٠ BMW يتكون من شاشتين عاليتا الوضوح والدقة الشاشة الأولى قياس ١٢,٣ بوصة لعرض عدادات القيادة والأخرى قياس ١٤,٩ لعرض بيانات الملاحة وأنظمة الترفيه.

**Adaptive LED Headlights** with cornering lights offer a bright and efficient bi-LED light for low beam and high beam featuring **BMW Selective Beam** and **High Beam Assistance.** 