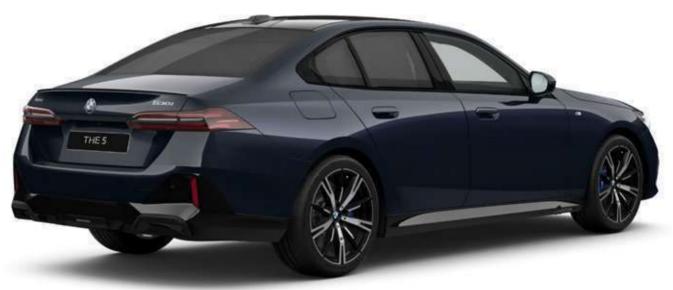

# BMW 530i - M SPORT

HIGHLIGHTS

**20" M light alloy wheels** Star-spoke M Bicolour Jet Black with mixed tyres.

عجلات معدنية رياضية M قياس ٢٠ بوصة بتصميم نجمي الأذرع.

Comfort seats in Veganza perforated leather equipped with Ventilation and Heating functions for Driver & Front Passenger.

# BMW 530i - M SPORT

#### HIGHLIGHTS

M high-gloss Shadow Line & M high-gloss Shadowline with extended contents.

إطار من الكروم الأسود اللامع للنوافذ والشبكة الأمامية وحليات الصادم الخلفي.

**BMW Interaction Bar** & Dark Silver M accent combined with **Carbon Fiber** and high-gloss Silver threads trim.

شريط BMW التفاعلي والتابلوه مُطعم بألياف الكربون.

M leather steering wheel & M Seat belts.

عجلة قيادة من الجلد بتصميم رياضي ومزودة بشعار "M" وأحزمة الأمان بتصميم M.

**M Sport brakes** with Blue painted calipers (Red only with Dragon Fire Red Exterior Colour) .

نظام الفرامل الرياضي M باللون الأزرق (تكون باللون الأحمر فقط مع اللون الأحمر الخارجي).

HIGHLIGHTS