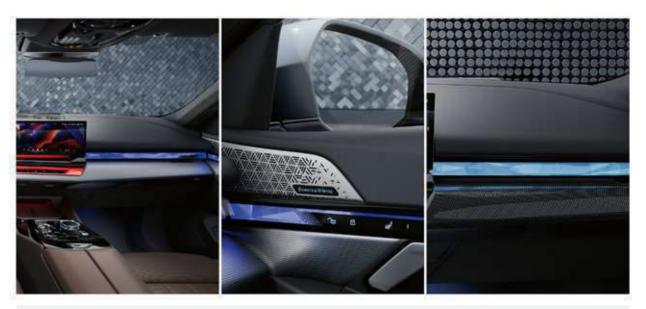

BMW Interaction Bar & Dark Silver accent combined with fine-wood trim Dark Oak high-gloss.

شريط BMW التفاعلي والتابلوه مُطعم بالخشب الأسود اللامع.

**Comfort seats** in Veganza perforated leather for Driver & Front Passenger

شريط BMW التفاعلي والتابلوه مُطعم بالخشب الأسود اللامع.

**Comfort seats** in Veganza perforated leather equipped with **Ventilation and Heating** functions for Driver& Front Passenger.

شريط BMW التفاعلي والتابلوه مُطعم بالخشب البني المطعم بالبرونز.

**Comfort seats** in Veganza perforated leather equipped with **Ventilation and Heating** functions for Driver& Front Passenger.

## HIGHLIGHTS

M high-gloss Shadow Line & M high-gloss Shadowline with extended contents.

إطار من الكروم الأسود اللامع للنوافذ والشبكة الأمامية وحليات الصادم الخلفي.

**BMW Interaction Bar** & Dark Silver M accent combined with **Carbon Fiber** and high-gloss Silver threads trim.

شريط BMW التفاعلي والتابلوه مُطعم بألياف الكربون.

M leather steering wheel & M Seat belts.

عجلة قيادة من الجلد بتصميم رياضي ومزودة بشعار "M" وأحزمة الأمان بتصميم M.

**M Sport brakes** with Blue painted calipers (Red only with Dragon Fire Red Exterior Colour) .