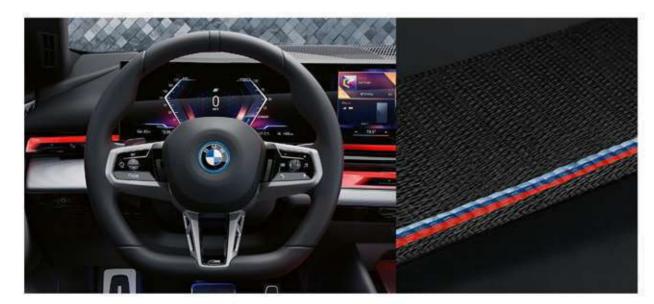

شريط BMW التفاعلي والتابلوه مطعم بألياف الكربون.

M leather steering wheel & M Seat belts.

عجلة قيادة من الجلد بتصميم رياضي ومزودة بشعار "M" وأحزمة الأمان بتصميم M.

**M Sport brakes** with Blue painted calipers (Red only with Dragon Fire Red Exterior Colour) .