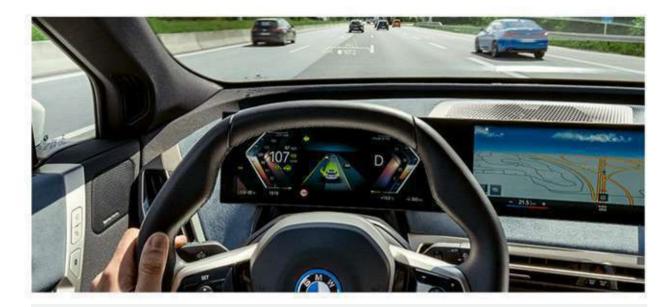

**BMW Head-up Display:** Projects all navigation and important information in full colour on the windscreen.

خاصية عرض بيانات القيادة والنظام الملاحي على الزجاج الأمامي بالألوان وبدرجة وضوح فائقة.

**BMW Live Cockpit Professional:** BMW Operating System 8.5 with a new, touch-optimized Maps Centric user interface Display cluster consisting of a fully digital 12.3" multifunctional instrument display and a high-resolution 14.9" control display.

نظام **BMW للترفيه والمعلومات:** نظام تشغيل ٥,٠ BMW يتكون من شاشتين عاليتا الوضوح والدقة الشاشة الأولى قياس ١٢,٣ بوصة لعرض عدادات القيادة والأخرى قياس ١٤,٩ لعرض بيانات الملاحة وأنظمة الترفيه.

**Adaptive LED Headlights** with cornering lights offer a bright and efficient bi-LED light for low beam and high beam featuring **BMW Selective Beam** and **High Beam Assistance.** 