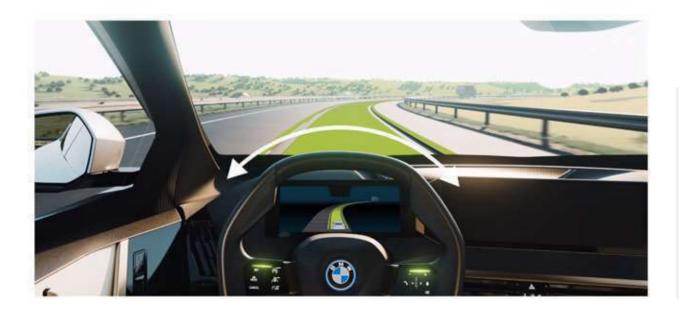

#### Driving Assistant Professional (Only for 530i & i5):

- -Lane Change Assistant.
- -Front/rear crossing traffic warning.
- -Rear collision prevention.
- -Exit warning.
- -Steering and Lane Control Assistant.
- -Emergency Stop Assistant.
- -Automatic Speed Limit Assist.
- -Distance Control (Active CruiseControl with Stop & Go).
- -Lane Departure Warning.
- -Evasion Assistant.
- -Wrong-way warning.

#### نظام المساعدة في القيادة الشامل (للسيارة الكهربائية و ال 530i فقط):

- نظام المساعدة في تغيير الحارة المرورية.
   نظام التحذير الأمامي والخلفي عند عبور المارة.
   نظام تحذير السيارات في الخلف في حالة الاقتراب من التصادم.
   نظام مراقبة الطريق والتنبيه عند الخروج من السيارة.
   نظام أوتوماتيكي المتوجيه والمحافظة على المسار في الحارة المرورية.
   نظام المساعدة على التوقف المفاجئ في حالات الطوارئ.
   نظام أوتوماتيكي لضبط سرعة السيارة حسب السرعة القانونية.
   نظام التحكم في المسافة أثناء القيادة مع وظيفة Stop & Go.
   نظام المساعدة في تغيير الحارة المرورية مع وجود تحذير.
   نظام التنبيه من القيادة في الاتجاه المعاكس.