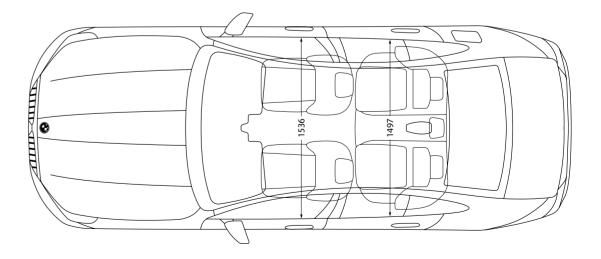

rger 11kW, 0-100%), h | -                   | -                              | -                   | 8:30        | مدة الشحن بالتيار المتردد (الشاحن العادي - قدرة ١١ كيلو واط)، ساعة  |
| Charging Time AC (Wallbox 22kW, 0-100%), h      | -                   | -                              | -                   | 4:15        | مدة الشحن بالتيار المتردد (الشاحن المنزلي - قدرة ٢٢ كيلو واط)، ساعة |
| Charging Time DC (Fast Charger 50kW, 10-80%), h | -                   | -                              | -                   | 1:13        | مدة الشحن بالتيار المباشر (الشاحن السريع - قدرة ٥٠ كيلو واط)، ساعة  |

<sup>\*</sup> Prelimenary data to be confirmed prior to start of sales.



# THE 5

# D I M E N S I O N S





All dimensions are in millimetres.



# THE i5

# D I M E N S I O N S









All dimensions are in millimetres.



# A WORRY-FREE JOURNEY BEGINS WITH YOUR NEW BMW.

ENJOY FREE MAINTENANCE WITH NO EXTRA FEES FOR 3 YEARS OR 60,000 KM.

WITH AN EXTENDED WARRANTY OF UP TO 5 YEARS OR 200,000 KM.

TERMS & CONDITIONS APPLY.



5-YEAR WARRANTY OR **200,000** KM

3-YEAR
MAINTENANCE OR
60,000 KM



#### EXTERIOR COLOURS



Fire Red (M Sport Only)

### **BMW INDIVIDUAL**



# THE 5

## INTERIOR COLOURS

# M Alcantara/Veganza Combination



Black (M Sport only)

# Veganza Perforated and Quilted



Burgundy (M Sport only)





Espresso Brown



Black



3-YEAR
MAINTENANCE OR
60,000 KM

The model illustrated in this brochure shows the specifications for the Egyptian market. The catalogue may show some accessories or optional equipment which are not part of the local specificat