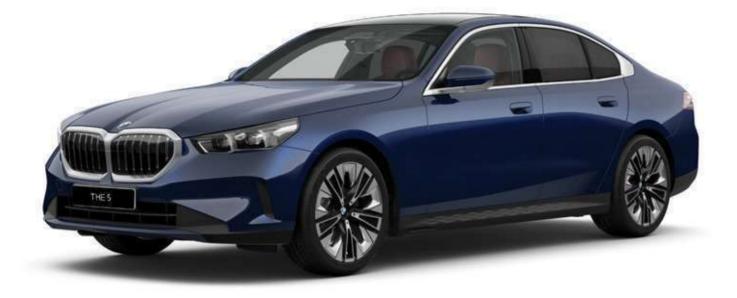

# BMW 520i - EXECUTIVE

HIGHLIGHTS

BMW Kidney Grille, Window Frame & Rear Trims in Satin Aluminum.

**20" aerodynamic wheels** Multicolour Silver with mixed tyres.

عجلات معدنية رياضية قياس ٢٠ بوصة بتصميم متعدد الأذرع.