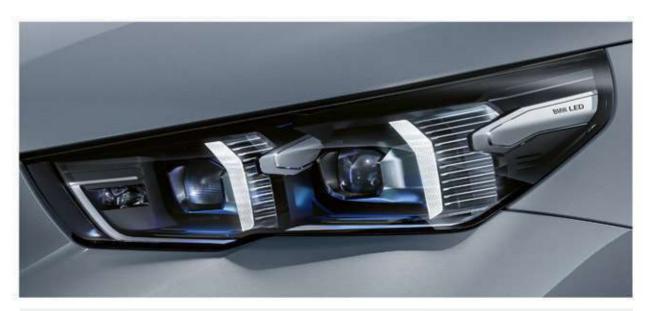

نظام **BMW للترفيه والمعلومات:** نظام تشغيل ٥,٠ BMW يتكون من شاشتين عاليتا الوضوح والدقة الشاشة الأولى قياس ١٢,٣ بوصة لعرض عدادات القيادة والأخرى قياس ١٤,٩ لعرض بيانات الملاحة وأنظمة الترفيه.

**Adaptive LED Headlights** with cornering lights offer a bright and efficient bi-LED light for low beam and high beam featuring **BMW Selective Beam** and **High Beam Assistance.** 

مصابيح أمامية ذكية تفاعلية LED بخاصية إنارة المنحنيات ونظام الإضاءة الذكي بخاصية عدم الإبهار ونظام التحكم الأوتوماتيكي في الإضاءة العالية الأمامية للسيارة ودرجة التوزيع.