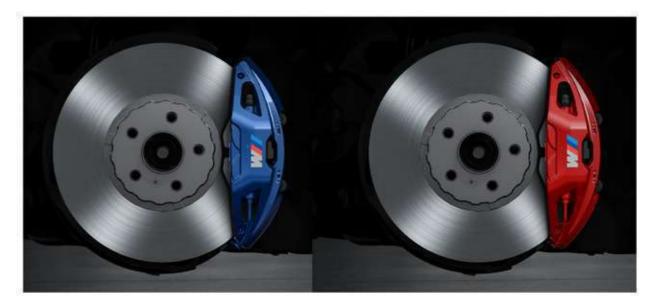

شريط BMW التفاعلي والتابلوه مطعم بألياف الكربون.

M leather steering wheel & M Seat belts.

عجلة قيادة من الجلد بتصميم رياضي ومزودة بشعار "M" وأحزمة الأمان بتصميم M.

**M Sport brakes** with Blue painted calipers (Red only with Dragon Fire Red Exterior Colour) .

نظام الفرامل الرياضي M باللون الأزرق (تكون باللون الأحمر فقط مع اللون الأحمر الخارجي).