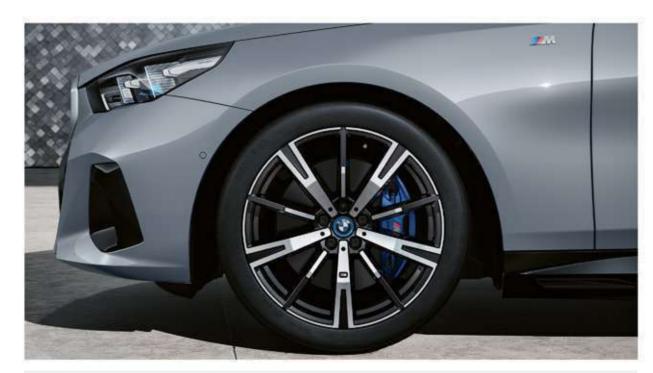

## HIGHLIGHTS

M high-gloss Shadow Line & M high-gloss Shadowline with extended contents.

إطار من الكروم الأسود اللامع للنوافذ والشبكة الأمامية وحليات الصادم الخلفي.

**BMW Interaction Bar** & Dark Silver M accent combined with **Carbon Fiber** and high-gloss Silver threads trim.

شريط BMW التفاعلي والتابلوه مطعم بألياف الكربون.

M leather steering wheel & M Seat belts.

عجلة قيادة من الجلد بتصميم رياضي ومزودة بشعار "M" وأحزمة الأمان بتصميم M.

**M Sport brakes** with Blue painted calipers (Red only with Dragon Fire Red Exterior Colour) .

#### HIGHLIGHTS

M high-gloss Shadow Line & M high-gloss Shadowline with extended contents.

إطار من الكروم الأسود اللامع للنوافذ والشبكة الأمامية وحليات الصادم الخلفي.

**BMW Interaction Bar** & Dark Silver M accent combined with **Carbon Fiber** and high-gloss Silver threads trim.

شريط BMW التفاعلي والتابلوه مُطعم بألياف الكربون.

M leather steering wheel & M Seat belts.

عجلة قيادة من الجلد بتصميم رياضي ومزودة بشعار "M" وأحزمة الأمان بتصميم M.

**M Sport brakes** with Blue painted calipers (Red only with Dragon Fire Red Exterior Colour) .