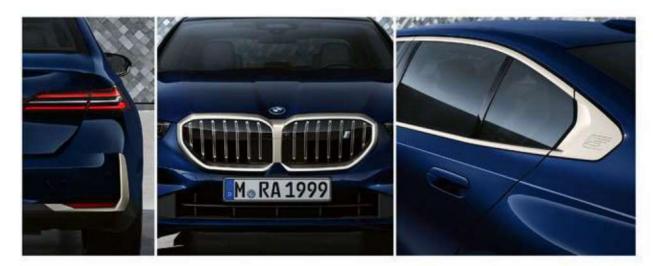

# BMW 520i - EXECUTIVE

HIGHLIGHTS

BMW Kidney Grille, Window Frame & Rear Trims in Satin Aluminum.

**20" aerodynamic wheels** Multicolour Silver with mixed tyres.

عجلات معدنية رياضية قياس ٢٠ بوصة بتصميم متعدد الأذرع.

## HIGHLIGHTS

BMW Kidney Grille, Window Frame & Rear Trims in Satin Aluminum.

**20" aerodynamic wheels** Multicolour Silver with mixed tyres.

عجلات معدنية رياضية قياس ٢٠ بوصة بتصميم متعدد الأذرع.

BMW Interaction Bar & Dark Silver accent combined with fine-wood trim Dark Oak high-gloss.

# BMW 520i - LUXURY BRONZE

HIGHLIGHTS

**BMW Kidney Grille, Window Frame & Rear Trims** in Titanium Bronze.

إطار من البرونز اللامع للنوافذ والشبكة الأمامية وحليات الصادم الخلفي.

**20" aerodynamic wheels** Multicolour Titanium Bronze with mixed tyres.