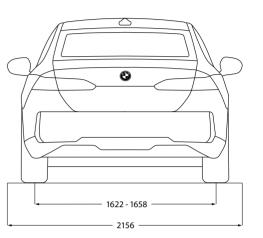

Charger 11kW, 0-100%), h | -                   | -                              | -                   | 8:30        | مدة الشحن بالتيار المتردد (الشاحن العادي - قدرة ١١ كيلو واط)، ساعة  |
| Charging Time AC (Wallbox 22kW, 0-100%), h      | -                   | -                              | -                   | 4:15        | مدة الشحن بالتيار المتردد (الشاحن المنزلي - قدرة ٢٢ كيلو واط)، ساعة |
| Charging Time DC (Fast Charger 50kW, 10-80%), h | -                   | -                              | -                   | 1:13        | مدة الشحن بالتيار المباشر (الشاحن السريع - قدرة ٥٠ كيلو واط)، ساعة  |

<sup>\*</sup> Prelimenary data to be confirmed prior to start of sales.



# THE 5

# D I M E N S I O N S





All dimensions are in millimetres.



# THE i5

# D I M E N S I O N S









All dimensions are in millimetres.



# A WORRY-FREE JOURNEY BEGINS WITH YOUR NEW BMW.

ENJOY FREE MAINTENANCE WITH NO EXTRA FEES FOR 3 YEARS OR 60,000 KM.

WITH AN EXTENDED WARRANTY OF UP TO 5 YEARS OR 200,000 KM.

TERMS & CONDITIONS APPLY.



5-YEAR WARRANTY OR **200,000** KM

3-YEAR
MAINTENANCE OR
60,000 KM



#### EXTERIOR COLOURS



Fire Red (M Sport Only)

### **BMW INDIVIDUAL**



# THE 5

## INTERIOR COLOURS

# M Alcantara/Veganza Combination



Black (M Sport only)

# Veganza Perforated and Quilted



Burgundy (M Sport only)





Espresso Brown



Black



3-YEAR
MAINTENANCE OR
60,000 KM

The model illustrated in this brochure shows the specifications for the Egyptian market. The catalogue may show some accessories or optional equipment which are not part of the local specif