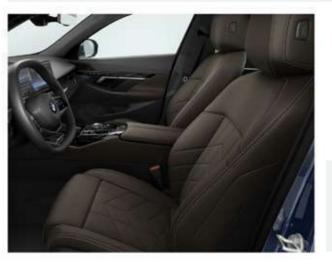

BMW Interaction Bar & Dark Silver accent combined with fine-wood trim Dark Oak high-gloss.

شريط BMW التفاعلي والتابلوه مُطعم بالخشب الأسود اللامع.

**Comfort seats** in Veganza perforated leather for Driver & Front Passenger

مقاعد أمامية مريحة مكسوة بالجلد للسائق والراكب الأمامي.