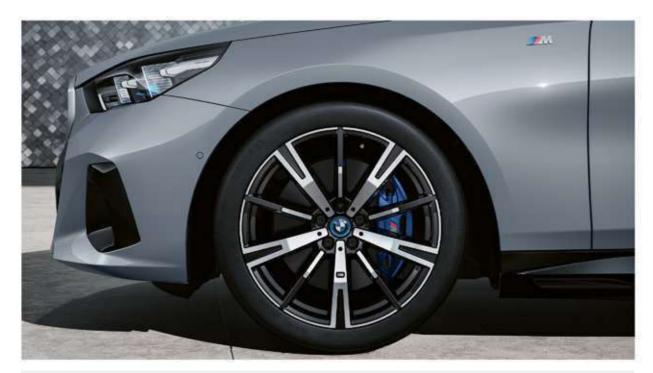

## HIGHLIGHTS

**20" M light alloy wheels** Star-spoke M Bicolour Jet Black with mixed tyres.

عجلات معدنية رياضية M قياس ٢٠ بوصة بتصميم نجمي الأذرع.

Sport seats in Veganza perforated leather equipped with Ventilation and Heating functions for Driver & Front Passenger.

# BMW 530i - M SPORT

HIGHLIGHTS

**20" M light alloy wheels** Star-spoke M Bicolour Jet Black with mixed tyres.

عجلات معدنية رياضية M قياس ٢٠ بوصة بتصميم نجمي الأذرع.

Comfort seats in Veganza perforated leather equipped with Ventilation and Heating functions for Driver & Front Passenger.

# BMW i5 eDrive40 - M SPORT

HIGHLIGHTS

**20" M light alloy wheels** Star-spoke M Bicolour Jet Black with mixed tyres.

عجلات معدنية رياضية M قياس ٢٠ بوصة بتصميم نجمي الأذرع.

Sport seats in Veganza perforated leather equipped with Ventilation and Heating functions for Driver & Front Passenger.