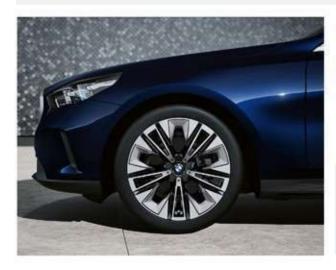

# BMW 520i - EXECUTIVE

HIGHLIGHTS

BMW Kidney Grille, Window Frame & Rear Trims in Satin Aluminum.

**20" aerodynamic wheels** Multicolour Silver with mixed tyres.

عجلات معدنية رياضية قياس ٢٠ بوصة بتصميم متعدد الأذرع.

## HIGHLIGHTS

BMW Kidney Grille, Window Frame & Rear Trims in Satin Aluminum.

**20" aerodynamic wheels** Multicolour Silver with mixed tyres.

عجلات معدنية رياضية قياس ٢٠ بوصة بتصميم متعدد الأذرع.

BMW Interaction Bar & Dark Silver accent combined with fine-wood trim Dark Oak high-gloss.

# BMW 520i - LUXURY BRONZE

HIGHLIGHTS

**BMW Kidney Grille, Window Frame & Rear Trims** in Titanium Bronze.

إطار من البرونز اللامع للنوافذ والشبكة الأمامية وحليات الصادم الخلفي.

**20" aerodynamic wheels** Multicolour Titanium Bronze with mixed tyres.