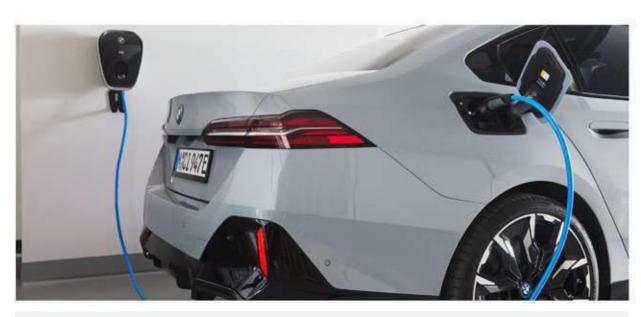

الشبكة الأمامية بإضاءة مدمجة: مع فتحات أوتوماتيكية لتبريد المحرك تبقى منغلقة لزيادة الانسيابية وتوفير الوقود وتفتح فقط عند الحاجة لتبريد المحرك.

**AC Charging Professional:** AC Charging capacity 22kW, 3-phase; Max. current 32A which reduces the charging time (i5 only).

الشحن السريع بالتيار المتردد: الشحن بقدرة ٢٢ كيلو وات مما يقلل من وقت الشحن (للسيارة الكهربائية فقط).

**Adaptive Suspension Professional:** Combines Integral Active Steering with Dynamic Damper Control for a high-performance driving experience (Only for  $530i\ \&\ i5$ ).