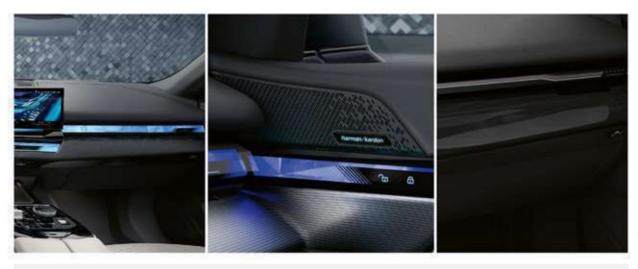

#### HIGHLIGHTS

**Bowers & Wilkins Surround Sound System:** with a powerful 655W digital amplifier and (17 loudspeakers for the i5 & 18 speakers for the 530i) for truly outstanding sound quality (Only for 530i & i5).

نظام Bowers & Wilkins الصوتي المجسم بمكبر رقمي للصوت بقوة ٦٥٥ وات مع(١٧ سماعة للسيارة الكهربائية و ٨٠ سماعة للسيارة النا530).

**Glass application 'Crafted Clarity' for interior elements:** Handmade polished crystal glass elements for the iDrive controller, the Start/Stop knob, rotary volume control & gear selector switch.

عناصر التحكم الداخلية مصنوعة من الكريستال: زر إدارة المحرك، وحدة تحكم iDrive، زر التحكم في الصوت، وناقل السرعة جميعًا من الكريستال المصنع يدويًا.

**HiFi loudspeaker system Harman Kardon:** with a powerful 205W digital amplifier and 12 loudspeakers for truly outstanding sound quality.

نظام Harman Kardon الصوتي المجسم بمكبر رقمي للصوت بقوة ٢٠٥ وات مع١٢ سماعة لصوت هائل غاية في النقاء.

**Wireless charging:** Telephony with wireless charging offers a comprehensive telephony package with Bluetooth connectivity.

باقة الشحن اللاسلكي: التي تتضمن مؤشر لحالة الشحن بالإضافة إلى خاصيات إضافية للبلوتوث.