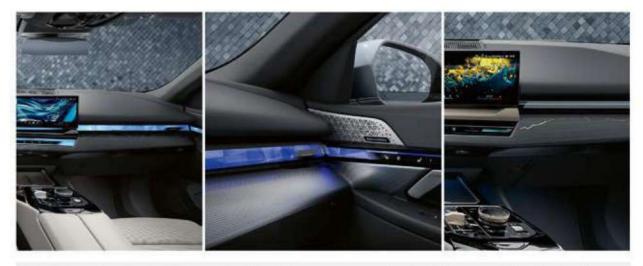

BMW Interaction Bar & Dark Silver accent combined with fine-wood trim Dark Oak high-gloss.

شريط BMW التفاعلي والتابلوه مُطعم بالخشب الأسود اللامع.

**Comfort seats** in Veganza perforated leather for Driver & Front Passenger

شريط BMW التفاعلي والتابلوه مُطعم بالخشب الأسود اللامع.

**Comfort seats** in Veganza perforated leather equipped with **Ventilation and Heating** functions for Driver& Front Passenger.

**عجلات معدنية رياضية قياس ٢٠ بوصة** مطعمة باللون البرونزي بتصميم متعدد الأدرع.

**BMW Interaction Bar** & BMW Individual Silver Bronze accent combined with **fine-wood trim 'Fineline', open-pored** and Silver Bronze inlay Trim

**BMW Head-up Display:** Projects all navigation and important information in full colour on the windscreen.

خاصية عرض بيانات القيادة والنظام الملاحي على الزجاج الأمامي بالألوان وبدرجة وضوح فائقة.

**BMW Live Cockpit Professional:** BMW Operating System 8.5 with a new, touch-optimized Maps Centric user interface Display cluster consisting of a fully digital 12.3" multifunctional instrument display and a high-resolution 14.9" control display.