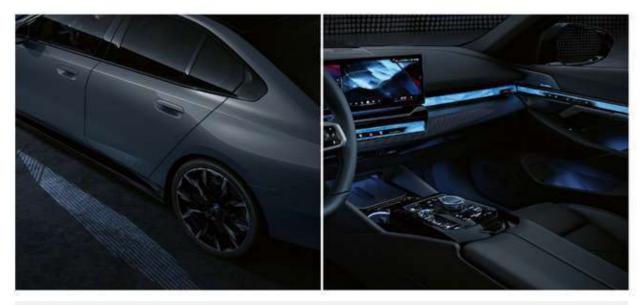

#### HIGHLIGHTS

**Ambient light** package comprises 15 pre-defined selectable light designs in various colors in addition to **BMW Dynamic Welcome Light Carpet.** 

باقة الإنارة الداخلية التي تشمل ١٥ تصميم إضاءة داخلية بالإضافة إلى باقة الإنارة الترحيبية.