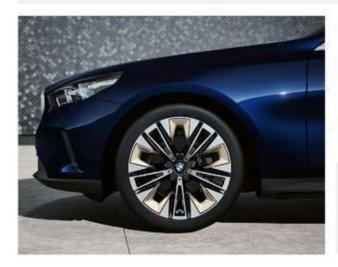

# BMW 520i - EXECUTIVE

HIGHLIGHTS

BMW Kidney Grille, Window Frame & Rear Trims in Satin Aluminum.

**20" aerodynamic wheels** Multicolour Silver with mixed tyres.

عجلات معدنية رياضية قياس ٢٠ بوصة بتصميم متعدد الأذرع.

## HIGHLIGHTS

BMW Kidney Grille, Window Frame & Rear Trims in Satin Aluminum.

**20" aerodynamic wheels** Multicolour Silver with mixed tyres.

عجلات معدنية رياضية قياس ٢٠ بوصة بتصميم متعدد الأذرع.

BMW Interaction Bar & Dark Silver accent combined with fine-wood trim Dark Oak high-gloss.

# BMW 520i - LUXURY BRONZE

HIGHLIGHTS

**BMW Kidney Grille, Window Frame & Rear Trims** in Titanium Bronze.

إطار من البرونز اللامع للنوافذ والشبكة الأمامية وحليات الصادم الخلفي.

**20" aerodynamic wheels** Multicolour Titanium Bronze with mixed tyres.