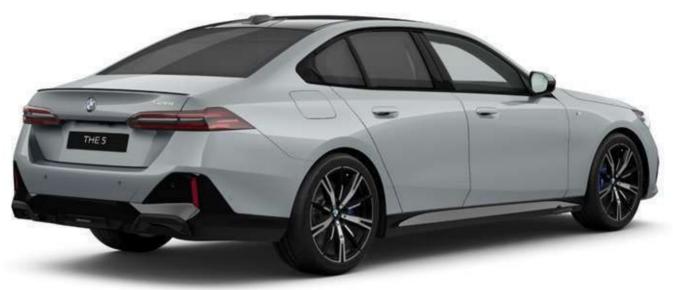

# BMW 520i - EXECUTIVE

HIGHLIGHTS

BMW Kidney Grille, Window Frame & Rear Trims in Satin Aluminum.

**20" aerodynamic wheels** Multicolour Silver with mixed tyres.

عجلات معدنية رياضية قياس ٢٠ بوصة بتصميم متعدد الأذرع.

## HIGHLIGHTS

BMW Kidney Grille, Window Frame & Rear Trims in Satin Aluminum.

**20" aerodynamic wheels** Multicolour Silver with mixed tyres.

عجلات معدنية رياضية قياس ٢٠ بوصة بتصميم متعدد الأذرع.

BMW Interaction Bar & Dark Silver accent combined with fine-wood trim Dark Oak high-gloss.