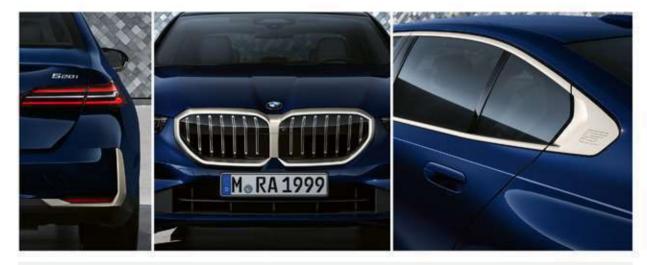

# BMW 520i - EXECUTIVE

HIGHLIGHTS

BMW Kidney Grille, Window Frame & Rear Trims in Satin Aluminum.

**20" aerodynamic wheels** Multicolour Silver with mixed tyres.

عجلات معدنية رياضية قياس ٢٠ بوصة بتصميم متعدد الأذرع.

#### HIGHLIGHTS

**BMW "Iconic Glow" Active kidney grille:** Highlighting of BMW kidney grille with contour lighting technology. "Active" indicates the opening and closing of the air vents to actively regulate the airstream. They close for increased aerodynamics and open if the cooling demand for the engine increases.

الشبكة الأمامية بإضاءة مدمجة: مع فتحات أوتوماتيكية لتبريد المحرك تبقى منغلقة لزيادة الانسيابية وتوفير الوقود وتفتح فقط عند الحاجة لتبريد المحرك.

**AC Charging Professional:** AC Charging capacity 22kW, 3-phase; Max. current 32A which reduces the charging time (i5 only).