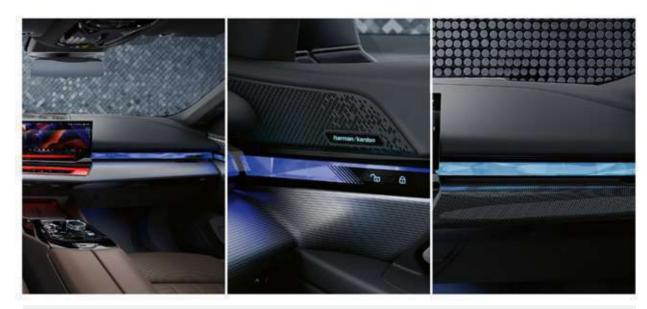

BMW Interaction Bar & Dark Silver accent combined with fine-wood trim Dark Oak high-gloss.

شريط BMW التفاعلي والتابلوه مُطعم بالخشب الأسود اللامع.

**Comfort seats** in Veganza perforated leather for Driver & Front Passenger

شريط BMW التفاعلي والتابلوه مُطعم بالخشب الأسود اللامع.

**Comfort seats** in Veganza perforated leather equipped with **Ventilation and Heating** functions for Driver& Front Passenger.