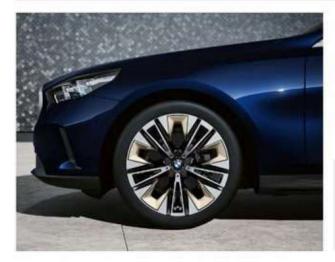

# BMW 520i - EXECUTIVE

HIGHLIGHTS

BMW Kidney Grille, Window Frame & Rear Trims in Satin Aluminum.

**20" aerodynamic wheels** Multicolour Silver with mixed tyres.

عجلات معدنية رياضية قياس ٢٠ بوصة بتصميم متعدد الأذرع.

## HIGHLIGHTS

BMW Kidney Grille, Window Frame & Rear Trims in Satin Aluminum.

**20" aerodynamic wheels** Multicolour Silver with mixed tyres.

عجلات معدنية رياضية قياس ٢٠ بوصة بتصميم متعدد الأذرع.

BMW Interaction Bar & Dark Silver accent combined with fine-wood trim Dark Oak high-gloss.

# BMW 520i - LUXURY BRONZE

HIGHLIGHTS

**BMW Kidney Grille, Window Frame & Rear Trims** in Titanium Bronze.

إطار من البرونز اللامع للنوافذ والشبكة الأمامية وحليات الصادم الخلفي.

**20" aerodynamic wheels** Multicolour Titanium Bronze with mixed tyres.

## HIGHLIGHTS

**20" M light alloy wheels** Star-spoke M Bicolour Jet Black with mixed tyres.

عجلات معدنية رياضية M قياس ٢٠ بوصة بتصميم نجمي الأذرع.

Sport seats in Veganza perforated leather equipped with Ventilation and Heating functions for Driver & Front Passenger.