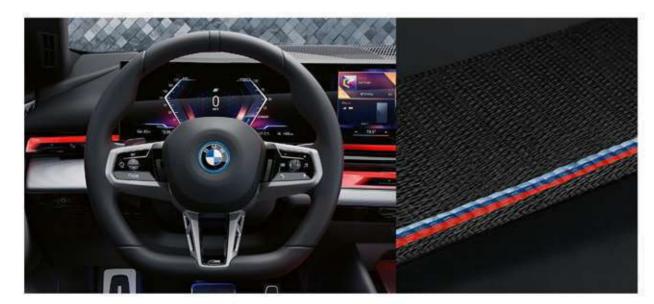

## HIGHLIGHTS

M high-gloss Shadow Line & M high-gloss Shadowline with extended contents.

إطار من الكروم الأسود اللامع للنوافذ والشبكة الأمامية وحليات الصادم الخلفي.

**BMW Interaction Bar** & Dark Silver M accent combined with **Carbon Fiber** and high-gloss Silver threads trim.

شريط BMW التفاعلي والتابلوه مطعم بألياف الكربون.

M leather steering wheel & M Seat belts.

عجلة قيادة من الجلد بتصميم رياضي ومزودة بشعار "M" وأحزمة الأمان بتصميم M.

**M Sport brakes** with Blue painted calipers (Red only with Dragon Fire Red Exterior Colour) .

شريط BMW التفاعلي والتابلوه مُطعم بألياف الكربون.

M leather steering wheel & M Seat belts.

عجلة قيادة من الجلد بتصميم رياضي ومزودة بشعار "M" وأحزمة الأمان بتصميم M.

**M Sport brakes** with Blue painted calipers (Red only with Dragon Fire Red Exterior Colour) .