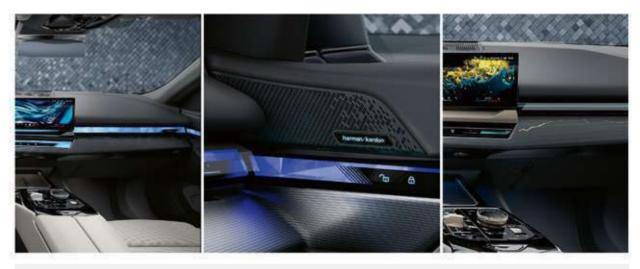

BMW Interaction Bar & Dark Silver accent combined with fine-wood trim Dark Oak high-gloss.

شريط BMW التفاعلي والتابلوه مُطعم بالخشب الأسود اللامع.

**Comfort seats** in Veganza perforated leather for Driver & Front Passenger

شريط BMW التفاعلي والتابلوه مُطعم بالخشب الأسود اللامع.

**Comfort seats** in Veganza perforated leather equipped with **Ventilation and Heating** functions for Driver& Front Passenger.

#### HIGHLIGHTS

**Bowers & Wilkins Surround Sound System:** with a powerful 655W digital amplifier and (17 loudspeakers for the i5 & 18 speakers for the 530i) for truly outstanding sound quality (Only for 530i & i5).

عناصر التحكم الداخلية مصنوعة من الكريستال: زر إدارة المحرك، وحدة تحكم iDrive، زر التحكم في الصوت، وناقل السرعة جميعًا من الكريستال المصنع يدويًا.

**HiFi loudspeaker system Harman Kardon:** with a powerful 205W digital amplifier and 12 loudspeakers for truly outstanding sound quality.

نظام Harman Kardon الصوتي المجسم بمكبر رقمي للصوت بقوة ٢٠٥ وات مع١٢ سماعة لصوت هائل غاية في النقاء.

**Wireless charging:** Telephony with wireless charging offers a comprehensive telephony package with Bluetooth connectivity.