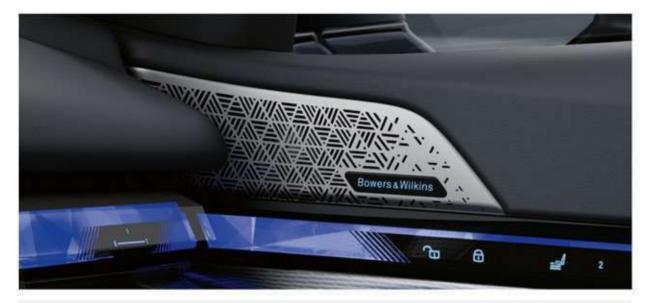

#### HIGHLIGHTS

**Bowers & Wilkins Surround Sound System:** with a powerful 655W digital amplifier and (17 loudspeakers for the i5 & 18 speakers for the 530i) for truly outstanding sound quality (Only for 530i & i5).

نظام Bowers & Wilkins الصوتي المجسم بمكبر رقمي للصوت بقوة ٦٥٥ وات مع(١٧ سماعة للسيارة الكهربائية و ٨٠ سماعة للسيارة النا530).

**Glass application 'Crafted Clarity' for interior elements:** Handmade polished crystal glass elements for the iDrive controller, the Start/Stop knob, rotary volume control & gear selector switch.