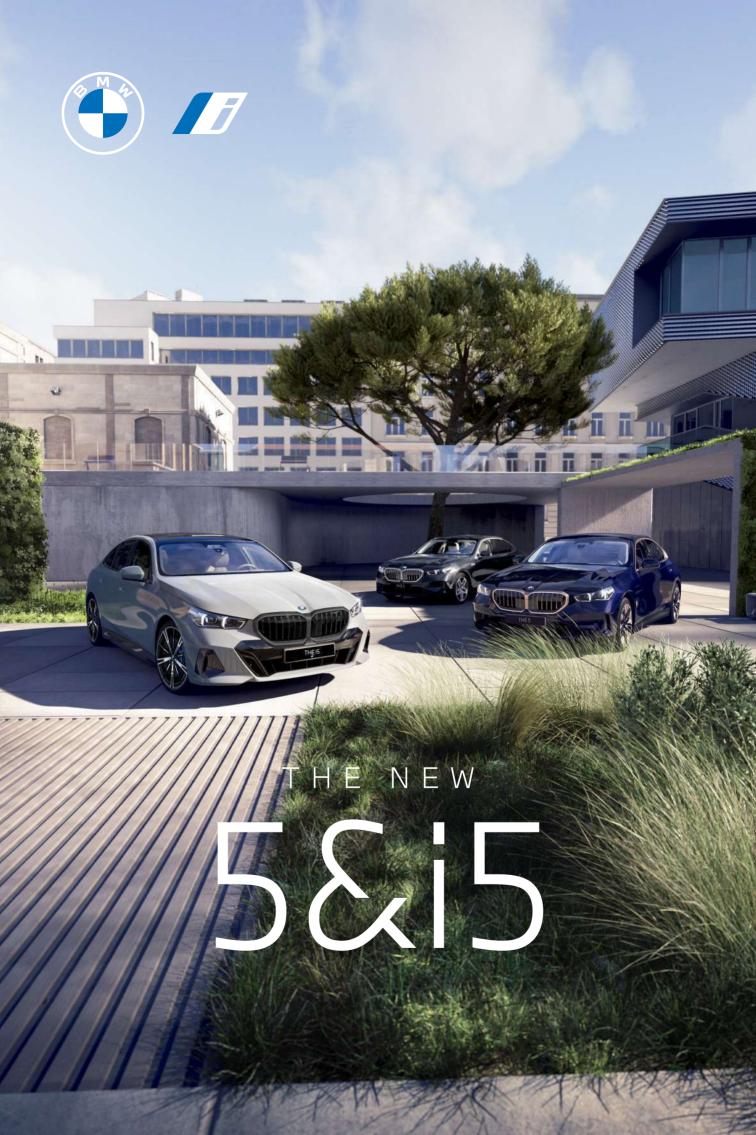

H I G H L I G H T S



# BMW 520i - EXECUTIVE

HIGHLIGHTS







BMW Kidney Grille, Window Frame & Rear Trims in Satin Aluminum.





**20" aerodynamic wheels** Multicolour Silver with mixed tyres.

عجلات معدنية رياضية قياس ٢٠ بوصة بتصميم متعدد الأذرع.



BMW Interaction Bar & Dark Silver accent combined with fine-wood trim Dark Oak high-gloss.

شريط BMW التفاعلي والتابلوه مُطعم بالخشب الأسود اللامع.



**Comfort seats** in Veganza perforated leather for Driver & Front Passenger

مقاعد أمامية مريحة مكسوة بالجلد للسائق والراكب الأمامي.

# BMW 520i - LUXURY

## HIGHLIGHTS







BMW Kidney Grille, Window Frame & Rear Trims in Satin Aluminum.





**20" aerodynamic wheels** Multicolour Silver with mixed tyres.

عجلات معدنية رياضية قياس ٢٠ بوصة بتصميم متعدد الأذرع.



BMW Interaction Bar &