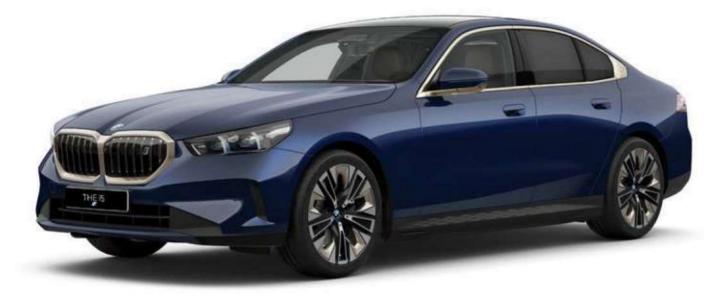

# BMW i5 eDrive40 - LUXURY

## HIGHLIGHTS

**BMW Kidney Grille, Window Frame & Rear Trims** in Satin Aluminum.

**20" aerodynamic wheels** Multicolour Silver with mixed tyres.

عجلات معدنية رياضية قياس ٢٠ بوصة بتصميم متعدد الأذرع.

BMW Interaction Bar & Dark Silver accent combined with fine-wood trim Dark Oak high-gloss.

شريط BMW التفاعلي والتابلوه مُطعم بالخشب الأسود اللامع.

**Comfort seats** in Veganza perforated leather equipped with **Ventilation and Heating** functions for Driver& Front Passenger.